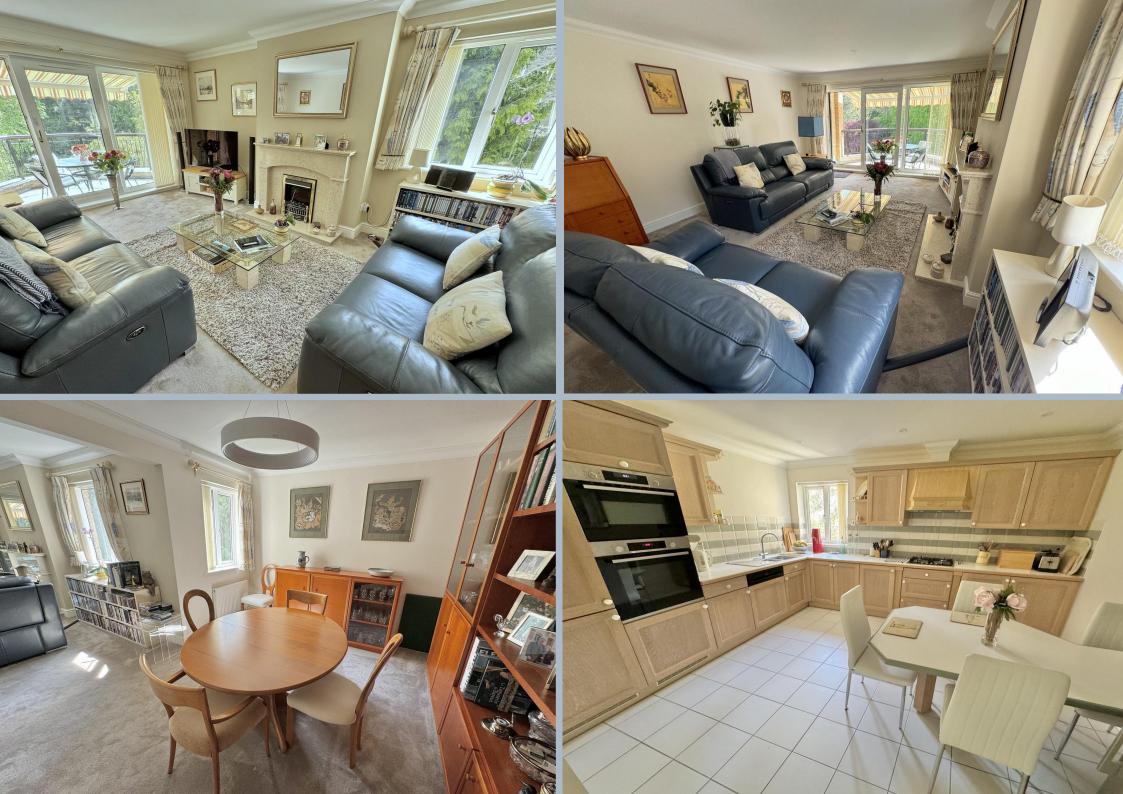

## Flat 14 Parkbury, 14-16 Balcombe Road, Branksome Park, Poole, Dorset, BH13 6DY SHARE OF FREEHOLD PRICE £750,000

A spacious three bedroom, 2 reception rooms second floor apartment approaching 1900 square feet and set in a tranquil environment on Balcombe Road in the sought after Branksome Park. Flat 14 boasts one of the best positions in the development being set on the southwest corner so enjoying sun all day long, even into the evening. This bright flat is well presented and has been redecorated by the current owner, who has also added new flooring throughout (excluding the kitchen). It offers a delightful double reception room with double glazed door to balcony and 2 further side windows, fully fitted kitchen/breakfast room, utility room, an en suite bathroom with separate shower, further bathroom and additional cloakroom, along with a wonderful southerly balcony and a double garage. This highly desirable apartment has a feeling of serenity with delightful sylvan and lawned views over the landscaped grounds. One of the most prestigious buildings in the road, this gated development of 14 apartments is set in two blocks each having their own entrance, security entryphone system and passenger lift servicing all floors. Sold with no forward chain.

- Three bedroom second floor apartment approaching 1900 sq ft and set in an exclusive gated development
- Very appealing 3 bedroom, second floor apartment on the south westerly wing of the block and enjoying the best of the sunshine all year round
- Attractive southerly balcony with electric canopy blind and delightful views over the beautiful, well-tended communal gardens
- Spacious sitting room with sliding double glazed door to balcony providing a lovely outlook and an ornamental fire surround with electric flame effect fire, large arch through to a dining area
- Kitchen/breakfast room fitted in a range of wooden units with work tops over and updated integrated Bosch appliances (except for original fridge/freezer and dishwasher) to include four ring gas hob with extractor, double oven to include a microwave, dishwasher and under counter second freezer. There is a fitted wall mounted breakfast table, to compliment the replaced wall tiling.
- Master bedroom with fitted wardrobes and en suite bathroom with bath and separate shower cubicle
- Two further bedrooms, both with built in wardrobes
- Separate utility room with Bosch washing machine and tumble dryer included and new boiler fitted in 2020.
- Separate cloakroom
- Recently redecorated throughout and new carpets and flooring
- 16'7" x 15'11" Double garage with electric up and over door and power points
- A peaceful setting with immaculate communal areas and extensive visitor parking spaces
- Prestigious gated community, run by a very efficient management company