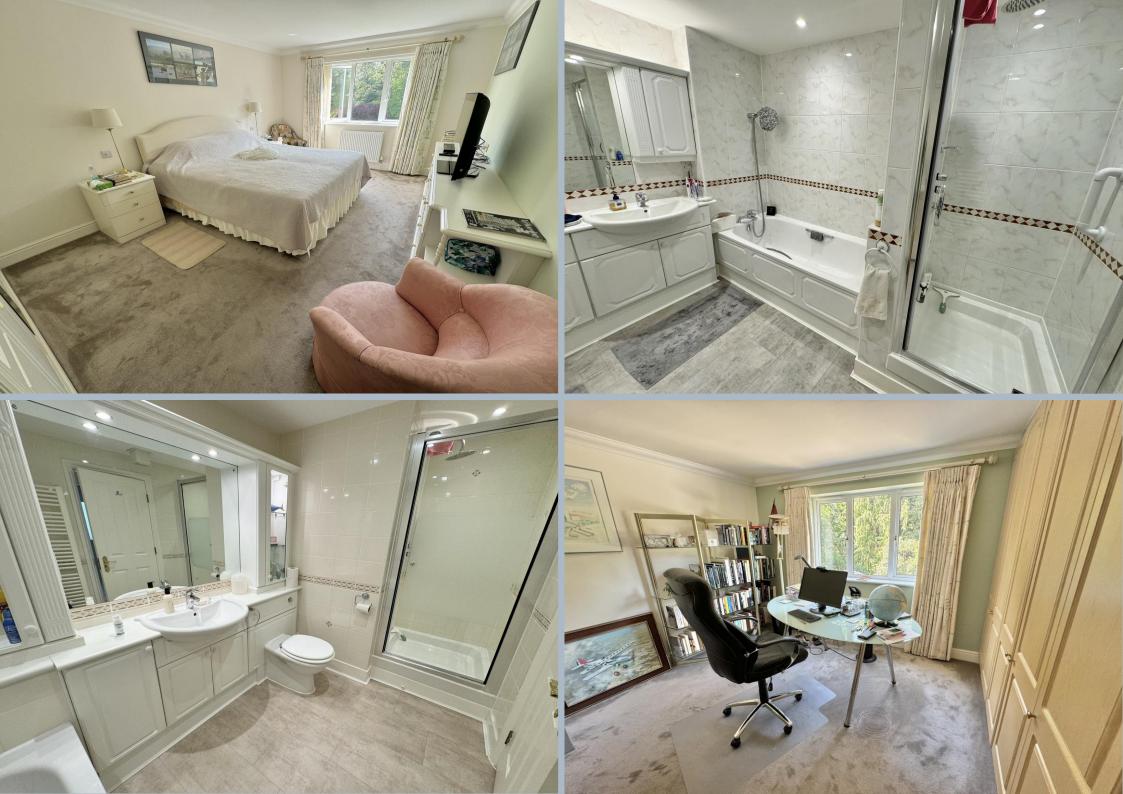

## Flat 14 Parkbury, 14-16 Balcombe Road, Branksome Park, Poole, Dorset, BH13 6DY SHARE OF FREEHOLD PRICE £750,000

A spacious three bedroom, 2 reception rooms second floor apartment approaching 1900 square feet and set in a tranquil environment on Balcombe Road in the sought after Branksome Park. Flat 14 boasts one of the best positions in the development being set on the southwest corner so enjoying sun all day long, even into the evening. This bright flat is well presented and has been redecorated by the current owner, who has also added new flooring throughout (excluding the kitchen). It offers a delightful double reception room with double glazed door to balcony and 2 further side windows, fully fitted kitchen/breakfast room, utility room, an en suite bathroom with separate shower, further bathroom and additional cloakroom, along with a wonderful southerly balcony and a double garage. This highly desirable apartment has a feeling of serenity with delightful sylvan and lawned views over the landscaped grounds. One of the most prestigious buildings in the road, this gated development of 14 apartments is set in two blocks each having their own entrance, security entryphone system and passenger lift servicing all floors. Sold with no forward chain.

- Three bedroom second floor apartment approaching 1900 sq ft and set in an exclusive gated development
- Very appealing 3 bedroom, second floor apartment on the south westerly wing of the block and enjoying the best of the sunshine all year round
- Attractive southerly balcony with electric canopy blind and delightful views over the beautiful, well-tended communal gardens
- Spacious sitting room with sliding double glazed door to balcony providing a lovely outlook and an ornamental fire surround with electric flame effect fire, large arch through to a dining area
- Kitchen/breakfast room fitted in a range of wooden units with work tops over and updated integrated Bosch appliances (except for original fridge/freezer and dishwasher) to include four ring gas hob with extractor, double oven to include a microwave, dishwasher and under counter second freezer. There is a fitted wall mounted breakfast table, to compliment the replaced wall tiling.
- Master bedroom with fitted wardrobes and en suite bathroom with bath and separate shower cubicle
- Two further bedrooms, both with built in wardrobes
- Separate utility room with Bosch washing machine and tumble dryer included and new boiler fitted in 2020.
- Separate cloakroom
- Recently redecorated throughout and new carpets and flooring
- 16'7" x 15'11" Double garage with electric up and over door and power points
- A peaceful setting with immaculate communal areas and extensive visitor parking spaces
- Prestigious gated community, run by a very efficient management company