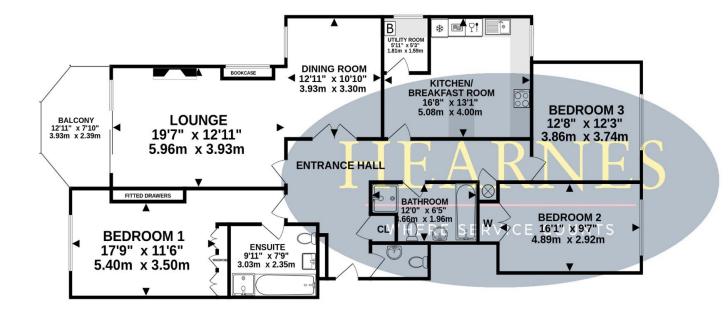

2ND FLOOR 1620 sq.ft. (150.5 sq.m.) approx. NOT LOCATED IN EXACT POSITION 261 sq.ft. (24.2 sq.m.) approx.

DOUBLE GARAGE 16'4" x 16'0" 4.98m x 4.87m

## TOTAL FLOOR AREA : 1881 sq.ft. (174.8 sq.m.) approx.

Whilst every attempt has been made to ensure the accuracy of the floorplan contained here, measurements of doors, windows, rooms and any other items are approximate and no responsibility is taken for any error, omission or mis-statement. This plan is for illustrative purposes only and should be used as such by any prospective purchaser. The services, systems and appliances shown have not been tested and no guarantee as to their operability or efficiency can be given. Made with Metropix ©2024