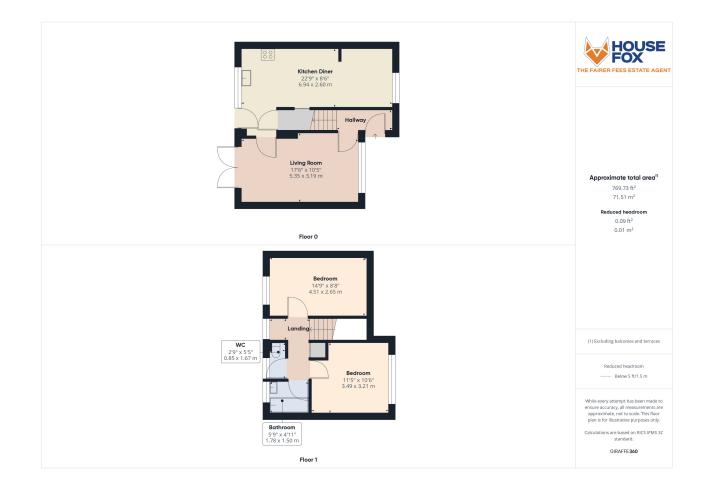

### **Entrance Hall**

Stairs to first floor. Door to living room

# Living Room

17' 6" x 10' 5" (5.33m x 3.17m) Radiator; Upvc double glazed window to front and french doors to rear garden

# Kitchen Diner

22' 9" x 8' 6" (6.93m x 2.59m) Radiator; Upvc double glazed window to front and rear and door to rear; range of wall and base units with worktops over, gas hob with extractor hood over and eye level oven and grill, spaces for washing machine, dish washer and fridge freezer, inset stainless steel sink/drainer and to the front is ample space for table and chairs.

### Bedroom 1

14' 9" x 8' 8" (4.50m x 2.64m) Radiator; Upvc double glazed window to rear

#### Bedroom 2

11' 5" x 10' 6" (3.48m x 3.20m) Radiator; Upvc double glazed window to front

#### Bathroom and separate WC

Upvc double glazed window to rear; white bath and wash basin

Separate white WC with window to rear