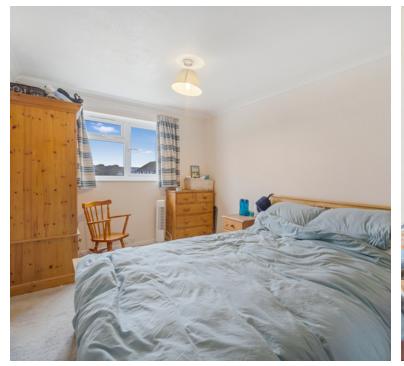

### Bedroom 1

14' 9" x 8' 8" (4.50m x 2.64m) Radiator; Upvc double glazed window to rear

#### Bedroom 2

11' 5" x 10' 6" (3.48m x 3.20m) Radiator; Upvc double glazed window to front