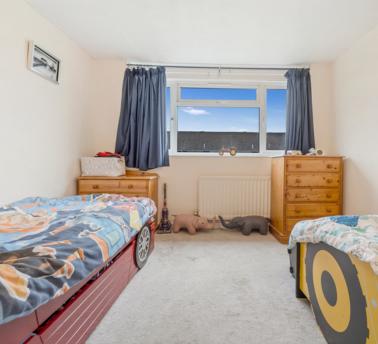

### Bedroom 1

14' 9" x 8' 8" (4.50m x 2.64m) Radiator; Upvc double glazed window to rear

#### Bedroom 2

11' 5" x 10' 6" (3.48m x 3.20m) Radiator; Upvc double glazed window to front