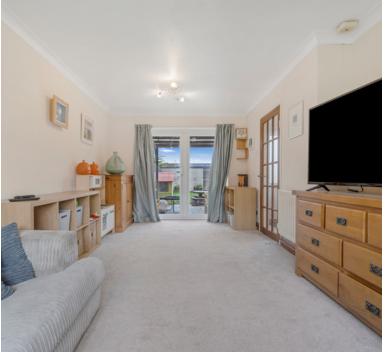

# Living Room

17' 6" x 10' 5" (5.33m x 3.17m) Radiator; Upvc double glazed window to front and french doors to rear garden