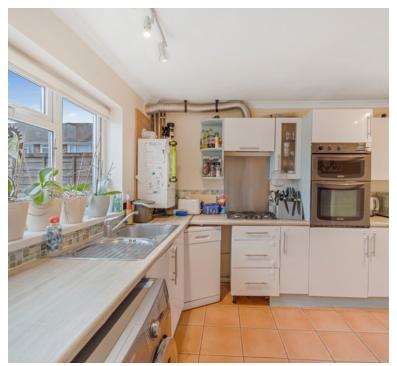

# Kitchen Diner

22' 9" x 8' 6" (6.93m x 2.59m) Radiator; Upvc double glazed window to front and rear and door to rear; range of wall and base units with worktops over, gas hob with extractor hood over and eye level oven and grill, spaces for washing machine, dish washer and fridge freezer, inset stainless steel sink/drainer and to the front is ample space for table and chairs.