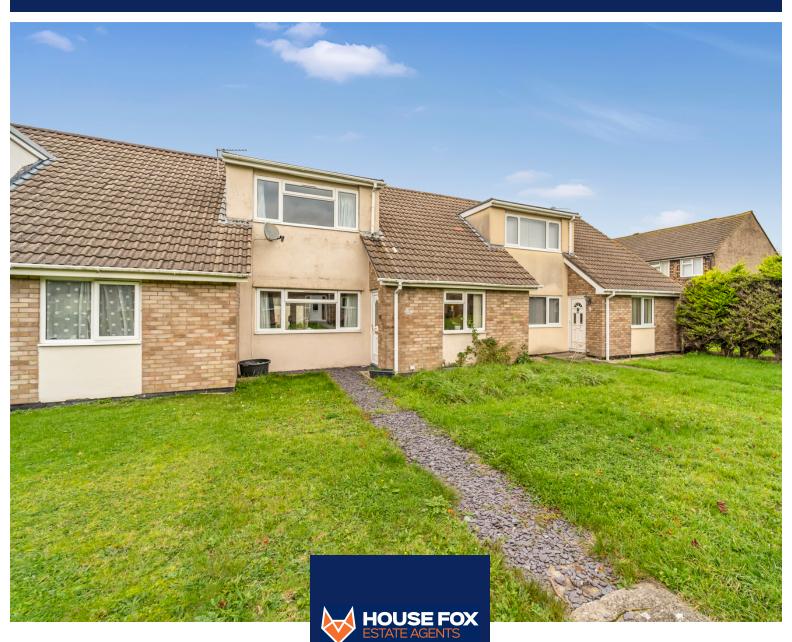

# FOR SALE

www.housefox.co.uk

01934 314242 01275 404601 01278 557700 sales@housefox.co.uk HOUSE FOX ESTATE AGENTS PRESENTS ... This good sized mid terraced house overlooks shared green space to the front and offers 2 bedrooms, a generous kitchen diner, bathroom with separate WC, decent rear garden and a garage in a block to the rear. The property is approached via the front lawned garden to the entrance hall which has the stairs to the first floor. The living room to the one side of the house is a great size with french doors to the rear garden; and to the other side there is a really good size kitchen diner with a further door to the garden. The kitchen itself offers a range of wall and base units with worktops over, gas hob with extractor hood over and eye level oven and grill, spaces for washing machine, dish washer and fridge freezer, inset stainless steel sink/drainer and to the front is ample space for table and chairs. Upstairs there are 2 double bedrooms and the family bathroom which has bath and wash basin and then a separate WC. Outside to the front the garden is laid to lawn with a pathway to the front door and to the rear the secure garden area is laid to patio and lawn with 2 timber rear gates to the parking and garages where the single garage has an up and over door to the front. This property is offered with the advantage of no onward chain.

### Outside

FRONT - garden is laid to lawn with a pathway to the front door

REAR - to the rear the secure garden area is laid to patio and lawn with 2 timber rear gates to the parking and garages

GARAGE - single garage has an up and over door to the front only 1 garage up from the gates