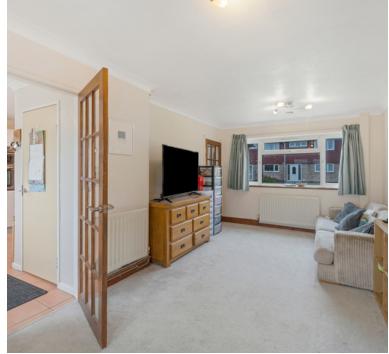

# Living Room

17' 6" x 10' 5" (5.33m x 3.17m) Radiator; Upvc double glazed window to front and french doors to rear garden