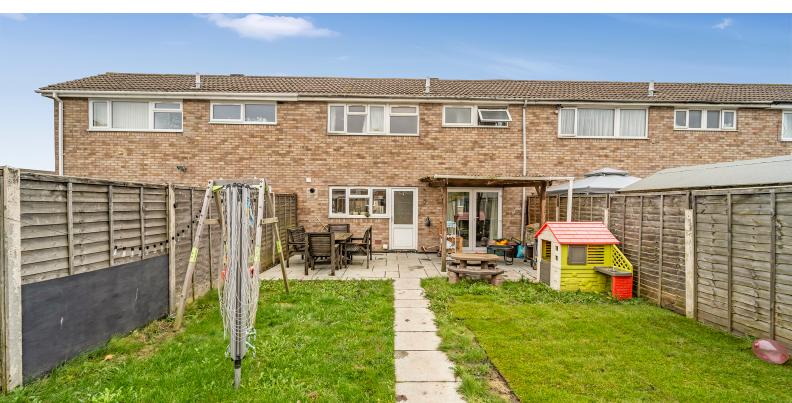

# FOR SALE

www.housefox.co.uk

01934 314242 01275 404601 01278 557700 sales@housefox.co.uk HOUSE FOX ESTATE AGENTS PRESENTS ... This good sized mid terraced house overlooks shared green space to the front and offers 2 bedrooms, a generous kitchen diner, bathroom with separate WC, decent rear garden and a garage in a block to the rear. The property is approached via the front lawned garden to the entrance hall which has the stairs to the first floor. The living room to the one side of the house is a great size with french doors to the rear garden; and to the other side there is a really good size kitchen diner with a further door to the garden. The kitchen itself offers a range of wall and base units with worktops over, gas hob with extractor hood over and eye level oven and grill, spaces for washing machine, dish washer and fridge freezer, inset stainless steel sink/drainer and to the front is ample space for table and chairs. Upstairs there are 2 double bedrooms and the family bathroom which has bath and wash basin and then a separate WC. Outside to the front the garden is laid to lawn with a pathway to the front door and to the rear the secure garden area is laid to patio and lawn with 2 timber rear gates to the parking and garages where the single garage has an up and over door to the front. This property is offered with the advantage of no onward chain.

### Outside

FRONT - garden is laid to lawn with a pathway to the front door

REAR - to the rear the secure garden area is laid to patio and lawn with 2 timber rear gates to the parking and garages

GARAGE - single garage has an up and over door to the front only 1 garage up from the gates