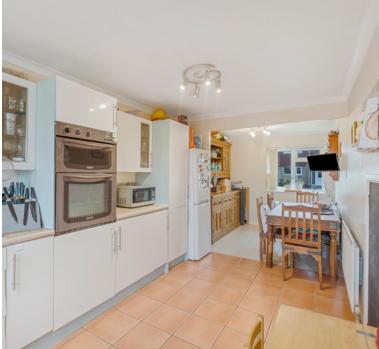

# Kitchen Diner

22' 9" x 8' 6" (6.93m x 2.59m) Radiator; Upvc double glazed window to front and rear and door to rear; range of wall and base units with worktops over, gas hob with extractor hood over and eye level oven and grill, spaces for washing machine, dish washer and fridge freezer, inset stainless steel sink/drainer and to the front is ample space for table and chairs.