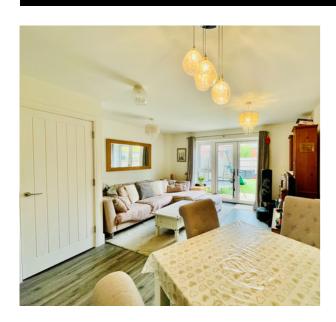

### **ENTRANCE HALL**

**CLOAKROOM** 

**KITCHEN** 

5' 9" x 12' 3" (1.75m x 3.73m)

SITTING ROOM

10' 5" x 16' 2" (3.17m x 4.93m)