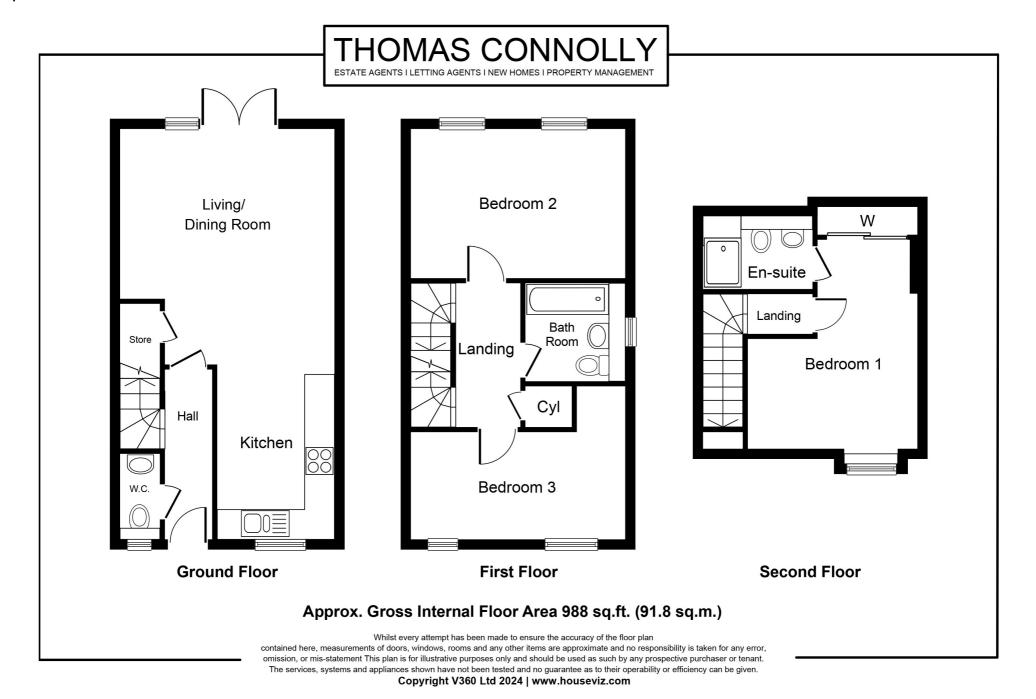

### **ENTRANCE HALL**

**CLOAKROOM** 

**KITCHEN** 

5' 9" x 12' 3" (1.75m x 3.73m)

SITTING ROOM

10' 5" x 16' 2" (3.17m x 4.93m)

### FIRST FLOOR

**BEDROOM TWO** 

9' 9" x 14' 2" (2.97m x 4.32m)

**BEDROOM THREE** 

6' 7" x 14' 3" (2.01m x 4.34m)

**BATHROOM** 

**SECOND FLOOR** 

**BEDROOM ONE** 

15' 3" x 10' 10" (4.65m x 3.33m)

**EN SUITE TO MAIN BEDROOM** 

### FRONT AND REAR GARDENS