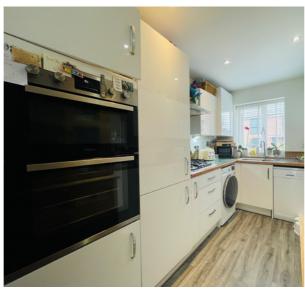

### **ENTRANCE HALL**

**CLOAKROOM** 

**KITCHEN** 

5' 9" x 12' 3" (1.75m x 3.73m)

SITTING ROOM

10' 5" x 16' 2" (3.17m x 4.93m)