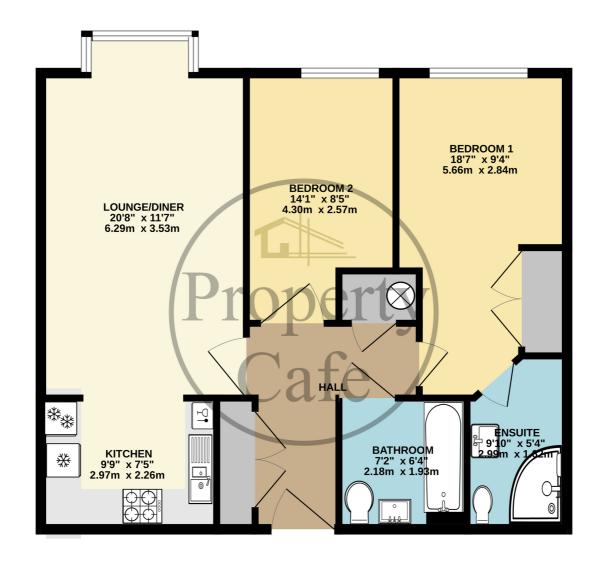

9 Bonham Court Cooden Sea Road, Little Common, Bexhill On Sea, TN39 4SL An Immaculate Top Floor Two Bedroom Apartment £235,000

An immaculate Top Floor Two Bedroom Apartment \* Presented In A Lovely Neutral Colour Scheme \* Fully Refurbished & New Carpets \* Spacious Lounge-Diner with Bay \* Modern Fully Equipped Open Plan Style Kitchen \* Master Bedroom With En-Suite \* Immaculate & Secure Communal Areas \* Security Video Entry Phone System \* Communal Lift To all Floors \* Allocated Off Road Parking Space \* Two Good Size Double Bedrooms \* Ample Storage Throughout \* Modern Fitted Bathroom & En-Suite \* Long Lease & Low Outgoings \* Offered For Sale With NO CHAIN \* Immaculate Well Managed Development \* Please Call our Bexhill Team On 014242 224488.

- Allocated Off Road Parking Space
- Two Good Size Double Bedrooms
  - Ample Storage Throughout
- Modern Fitted Bathroom & En-Suite
  - Long Lease & Low Outgoings
- Immaculate Well Managed Development
  - Offered For Sale With NO CHAIN