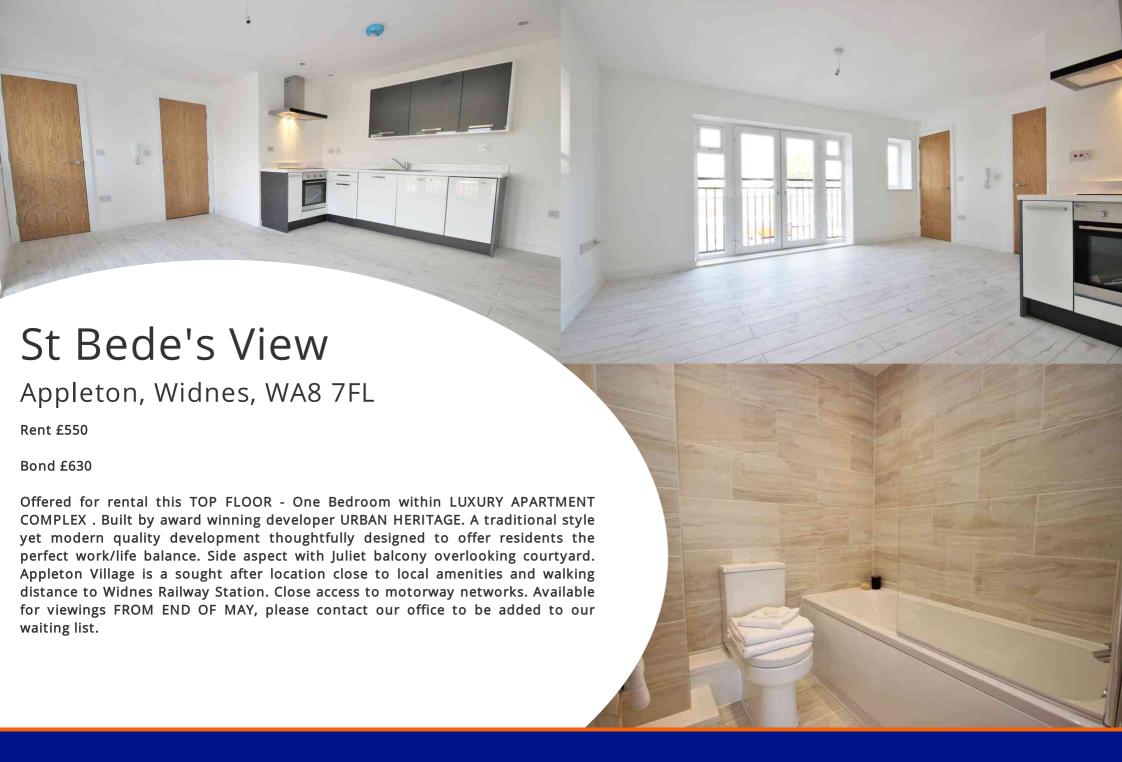

# Lounge / kitchen

4.50m x 5.00m (14' 9" x 16' 5")

### LOUNGE:

Stylish Oak foil internal doors throughout . Double glazed UPVC windows . Laminate to floor in Main living area. Single light point, wall mounted electric heater. T.V/Satellite and telephone points.

#### KITCHEN:

Custom designed fitted kitchen, range of wall and base units with soft closing doors, integrated Stainless Steel oven with ceramic hob, Stainless Steel extractor hood, Stainless Steel sink unit with mixer tap.

## Bathroom

1.48m x 2.45m (4' 10" x 8') Contemporary sanitary ware with white modern chrome fixtures and fittings . Full height ceramic wall an floor tiles. Chrome heated towel rails.