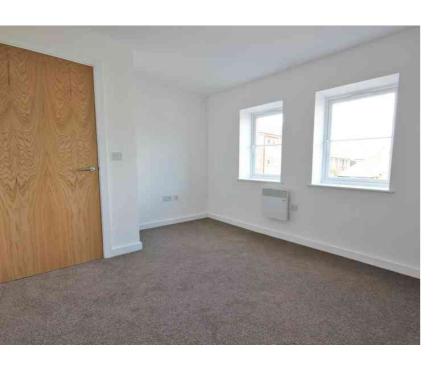

## Bedroom One

3.09m x 3.28m (10' 2" x 10' 9")

UPVC double glazed window, Neutral twist carpet to floor, Wall mounted Electric storage heater, single ceiling light point.