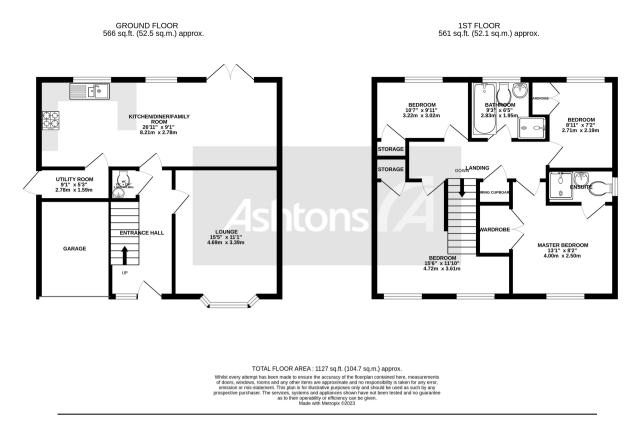

Ashtons are pleased to offer this Impressive four bedroom detached family home located on a very popular residential estate close to some exceptional schools. Offering spacious well appointed living accommodation the property comprises; entrance hallway with stairs access and downstairs WC, spacious living room to the front, separate utility room and a amazing modern open plan kitchen diner with patio doors leading out onto the south facing garden to the rear.

Up to the first floor you will find four good sized bedrooms, the master with ensuite and family bathroom. To the front of the property there is a driveway with a internal garage to the front. This beautiful home is a credit to the current owners it is presented immaculately throughout and is decorated to a very high standard. Please call 01744 754120 to view.