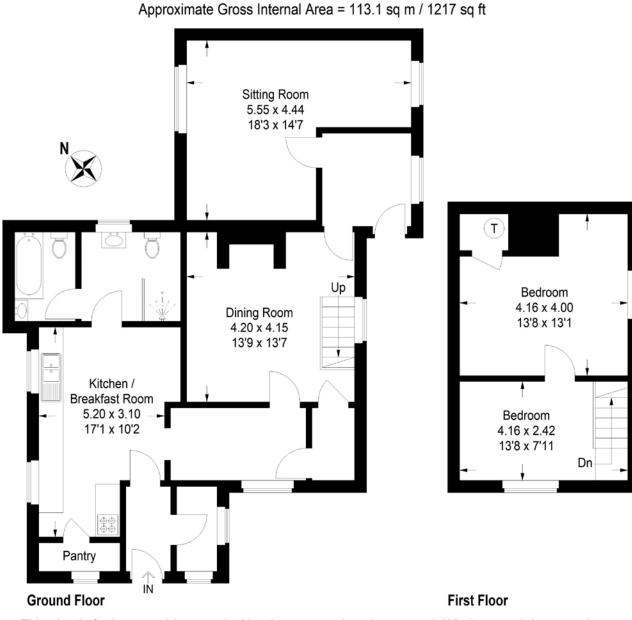

The existing dwelling comprises a sitting room, dining room, small study/snug, kitchen/breakfast room, two bedrooms, bathroom and shower room. The current planning permission allows for a stunning, contemporary design extending to around 1,775 square feet and featuring an entrance hall with guest cloakroom, wonderful kitchen/breakfast/dining/family room, beautiful conservatory, three bedrooms including a guest suite with bathroom, with an additional bathroom, utility room and plant room/store.

www.peterlane.co.uk Web office open all day every day

This plan is for layout guidance only. Not drawn to scale unless stated. Windows and door openings are approximate. Whilst every care is taken in the preparation of this plan, please check all dimensions, shapes and compass bearings before making any decisions reliant upon them. (ID1006897)