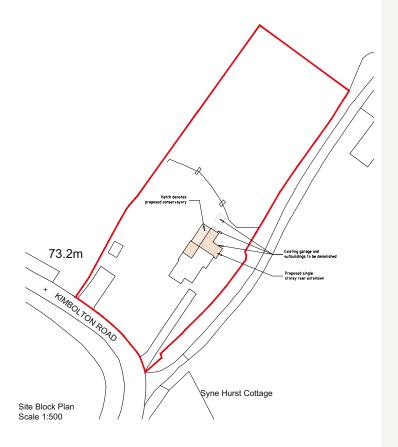

## THE PROPERTY

An outstanding opportunity to acquire a stunning renovation/redevelopment project occupying a fine plot approaching 1.2 acres, situated at the edge of this delightful rural village and offering uninterrupted views over the surrounding rural landscape.

The planning reference is 22/02765/FUL and details of the current consent can be found at: www.bedford.gov.uk/planning-and-building-control/planning-applications

Offers Over £550,000

Kimbolton branch: 01480 860400