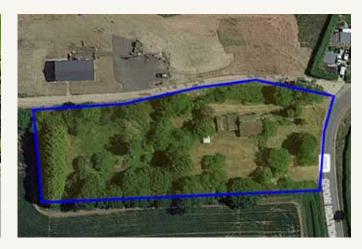

## THE PROPERTY

An outstanding opportunity to acquire a stunning renovation/redevelopment project occupying a fine plot approaching 1.2 acres, situated at the edge of this delightful rural village and offering uninterrupted views over the surrounding rural landscape.