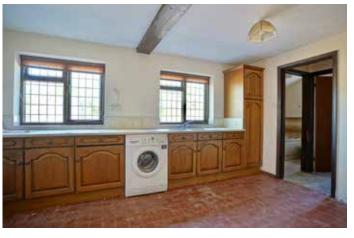

The existing dwelling comprises a sitting room, dining room, small study/snug, kitchen/breakfast room, two bedrooms, bathroom and shower room. The current planning permission allows for a stunning, contemporary design extending to around 1,775 square feet and featuring an entrance hall with guest cloakroom, wonderful kitchen/breakfast/dining/family room, beautiful conservatory, three bedrooms including a guest suite with bathroom, with an additional bathroom, utility room and plant room/store.