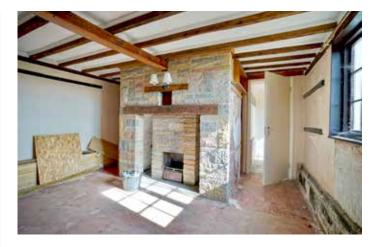

The existing dwelling comprises a sitting room, dining room, small study/snug, kitchen/breakfast room, two bedrooms, bathroom and shower room. The current planning permission allows for a stunning, contemporary design extending to around 1,775 square feet and featuring an entrance hall with guest cloakroom, wonderful kitchen/breakfast/dining/family room, beautiful conservatory, three bedrooms including a guest suite with bathroom, with an additional bathroom, utility room and plant room/store.