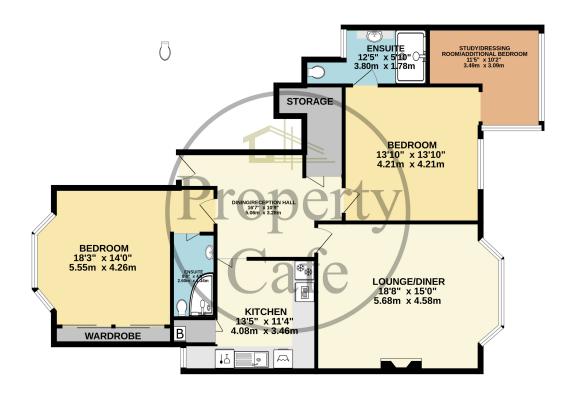

10b Cantelupe Road, Bexhill-on-Sea, East Sussex, TN40 1JG

£300,000

- Elegant Edwardian Hall Floor Apartment
- Two Spacious Double Bedrooms
- South Facing Living Room (Lounge-Diner)
- Modern Kitchen & Bathroom
- Master Bedroom & En Suite Shower
- Additional Home Office / Study
- Located Close To Seafront & Station
- Lovely Original Character Features
- High Skirtings & Ceiling Rose's
- Elegant Living Room With South Facing Bay
- Ideal Town Centre Location
- A Beautifully Presented & Spacious Apartment
- Belongs To A Well Managed Building
- Long Lease & Share Of Freehold

GROUND FLOOR 1180 sq.ft. (109.6 sq.m.) approx.