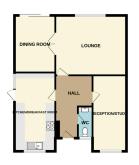

#### Floorplans

#### **Entrance Hall**

#### **Ground Floor Cloakroom**

#### **Living Room**

15' 8" x 13' 0" (4.78m x 3.96m)

#### **Dining Room**

12'6" x 8'8" (3.81m x 2.64m)

#### kitchen/Diner

17' 4" x 9' 0" (5.28m x 2.74m)

#### **Study/Additional Reception Room**

16' 6" x 7' 6" (5.03m x 2.29m)