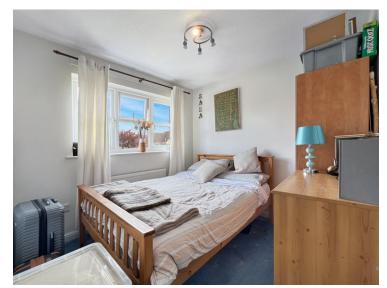

#### **Bedroom Two**

13' 4" x 10' 4" (4.06m x 3.15m)

#### **Bedroom Three**

11'0" x 8' 10" (3.35m x 2.69m)