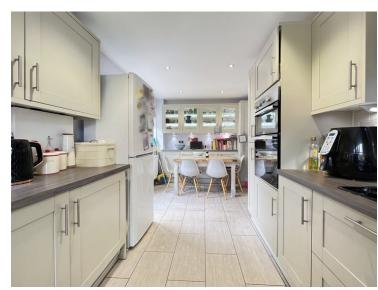

Cul de sac postion within South Woodham Ferrers, Chelmsford. new to the market and offered for sale with a complete onward chain, this ideal family home offers great sized living accommodation arranged over three generous reception rooms. Internally, the property comprises an entrance hall, a ground floor cloakroom, a generous lounge, a separate dining room, a study/additional reception, a refitted kitchen/diner, four well appointed bedrooms with an en suite to the master, and a family bathroom. Outside, there is a well maintained rear garden, a double garage, and a driveway.





### Property Details.

#### **Entrance Hall**

#### **Ground Floor Cloakroom**

#### **Living Room**



15' 8" x 13' 0" (4.78m x 3.96m)

#### **Dining Room**



12'6" x 8'8" (3.81m x 2.64m)

#### kitchen/Diner



17' 4" x 9' 0" (5.28m x 2.74m)

#### **Study/Additional Reception Room**

16' 6" x 7' 6" (5.03m x 2.29m)

#### **First Floor Landing**

#### **Bedroom One**



11' 1" x 10' 6" (3.38m x 3.20m)

#### **En Suite**

#### **Bedroom Two**

13' 4" x 10' 4" (4.06m x 3.15m)

## Property Details.

#### **Bedroom Three**



11'0" x 8' 10" (3.35m x 2.69m)

#### **Bedroom Four**

8' 8" x 7' 4" (2.64m x 2.24m)

#### Family Bathroom



#### Rear Garden



**Double Garage & Driveway** 

### Property Details.

#### Floorplans







#### Location



#### **Energy Ratings**

We have not carried out a structural survey and the services, appliances and specific fittings have not been tested. All photographs, measurements, floor plans and distances referred to are given as a guide only and should not be reli