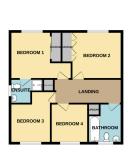

#### Floorplans

#### **First Floor Landing**

#### **Bedroom One**

11' 1" x 10' 6" (3.38m x 3.20m)

#### **En Suite**

#### **Bedroom Two**

13' 4" x 10' 4" (4.06m x 3.15m)

#### **Bedroom Three**

11'0" x 8' 10" (3.35m x 2.69m)

#### **Bedroom Four**

8' 8" x 7' 4" (2.64m x 2.24m)

#### Family Bathroom