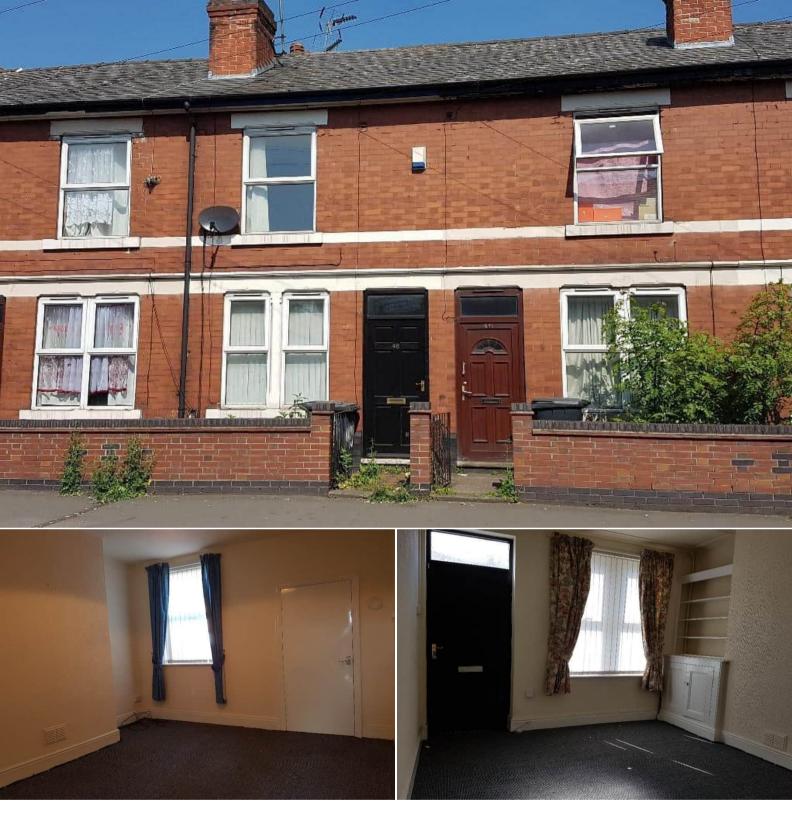

## St Thomas Road Derby

Bettermove are proud to present this 2 bedroom terraced house in Derby available with no forward chain.

The property benefits from double glazing, gas central heating throughout and has ample on street parking nearby. The council tax band is A.

The property is tenanted and rental yields can be obtained through Bettermove.

The interior of this well presented property comprises a spacious living room and the kitchen with dining area on the ground floor. The first floor consists of 2 bedrooms and the family bathroom.

Located in the popular city of Derby, the property is close to a range of amenities, including shops, supermarkets, restaurants and pubs. Excellent transport connections can be found from Peartree Train Station and many local buses.