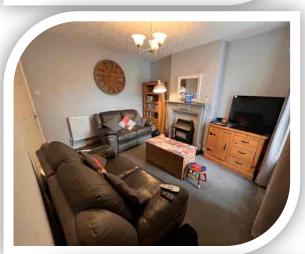

## Lounge

12' 1" x 10' 1" (3.68m x 3.07m)

Double-glazed front window, gas fired within a surround, meter cupboard and radiator.

# **Dining/Sitting Room**

12' 6" x 13' 6" (3.81m x 4.11m)

Versatile reception space with a double-glazed rear window, gas fire within a surround, radiator, under stairs storage and a bi-fold door into: