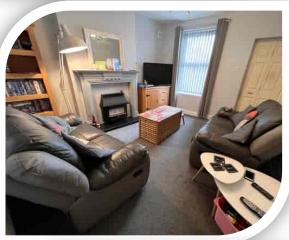

## Lounge

12' 1" x 10' 1" (3.68m x 3.07m)

Double-glazed front window, gas fired within a surround, meter cupboard and radiator.

# **Dining/Sitting Room**

12' 6" x 13' 6" (3.81m x 4.11m)

Versatile reception space with a double-glazed rear window, gas fire within a surround, radiator, under stairs storage and a bi-fold door into: