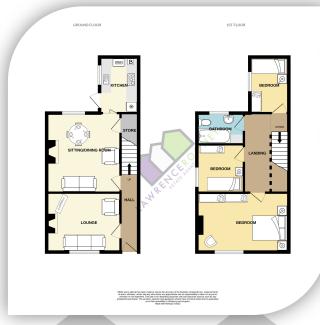

# **Entrance Hallway**

Double-glazed external front door, stairs to the first floor and radiator.

## Lounge

12' 1" x 10' 1" (3.68m x 3.07m)

Double-glazed front window, gas fired within a surround, meter cupboard and radiator.

# **Dining/Sitting Room**

12' 6" x 13' 6" (3.81m x 4.11m)

Versatile reception space with a double-glazed rear window, gas fire within a surround, radiator, under stairs storage and a bi-fold door into:

#### Kitchen

6' 6" x 9' 6" (1.98m x 2.90m)

Range of fitted units with contrasting work surfaces to complement, inset circular sink and drainer, five ring gas hob, built in double oven, space for appliances, double-glazed side window, external side door and central heating boiler concealed in a wall cupboard.

# Landing

Access to the private spaces.

## **Bedroom One**

16' 1" x 10' 1" (4.90m x 3.07m)

Spacious principal bedroom spanning the full width of the property having a double-glazed front window and radiator.

## **Bedroom Two**

7' 11" x 8' 2" (2.41m x 2.49m)

Double-glazed side window, radiator and laminate flooring.

#### **Bedroom Three**

6' 5" x 9' 6" (1.96m x 2.90m)

Double-glazed side window.

#### Bathroom

Modern white three piece suite comprises: panelled bath with shower over, pedestal wash hand basin and low level W.C. Double-glazed frosted rear window, radiator and attractive tiling to complement.