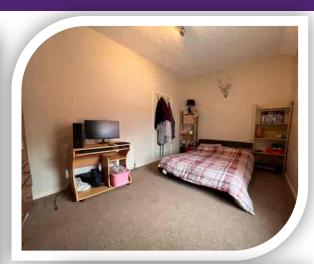

## **Bedroom One**

16' 1" x 10' 1" (4.90m x 3.07m)

Spacious principal bedroom spanning the full width of the property having a double-glazed front window and radiator.