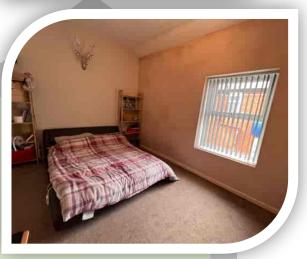

## **Bedroom One**

16' 1" x 10' 1" (4.90m x 3.07m)

Spacious principal bedroom spanning the full width of the property having a double-glazed front window and radiator.

## **Bedroom Two**

7' 11" x 8' 2" (2.41m x 2.49m)

Double-glazed side window, radiator and laminate flooring.

#### **Bedroom Three**

6' 5" x 9' 6" (1.96m x 2.90m)

Double-glazed side window.