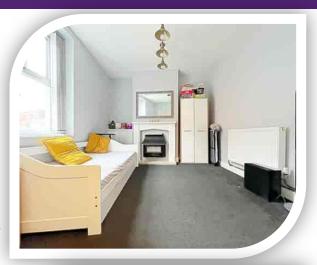

## **Bedroom One**

16' 1" x 10' 1" (4.90m x 3.07m)

Spacious principal bedroom spanning the full width of the property having a double-glazed front window and radiator.

## **Bedroom Two**

7' 11" x 8' 2" (2.41m x 2.49m)

Double-glazed side window, radiator and laminate flooring.

#### **Bedroom Three**

6' 5" x 9' 6" (1.96m x 2.90m)

Double-glazed side window.