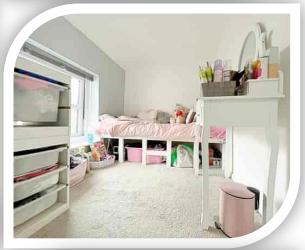

## **Bedroom Two**

7' 11" x 8' 2" (2.41m x 2.49m)

Double-glazed side window, radiator and laminate flooring.

#### **Bedroom Three**

6' 5" x 9' 6" (1.96m x 2.90m)

Double-glazed side window.