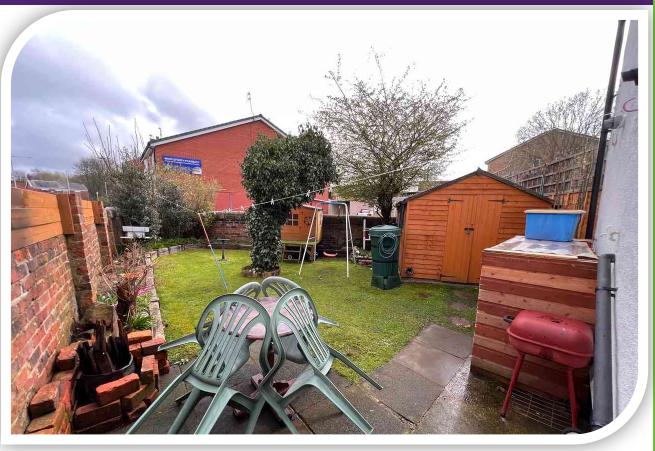

#### Outside

To the rear is a fully enclosed garden area, laid to lawn, paved patio, brick walls to the boundaries and substantial timber shed. Parking space avaible (away from the property)

O

ď

Z

ш

ш

Z