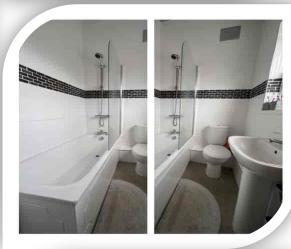

#### Bathroom

Modern white three piece suite comprises: panelled bath with shower over, pedestal wash hand basin and low level W.C. Double-glazed frosted rear window, radiator and attractive tiling to complement.