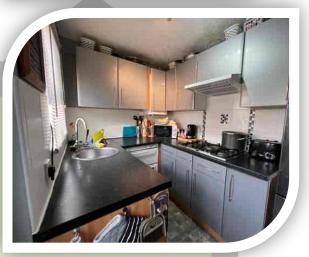

#### Kitchen

6' 6" x 9' 6" (1.98m x 2.90m)

Range of fitted units with contrasting work surfaces to complement, inset circular sink and drainer, five ring gas hob, built in double oven, space for appliances, double-glazed side window, external side door and central heating boiler concealed in a wall cupboard.