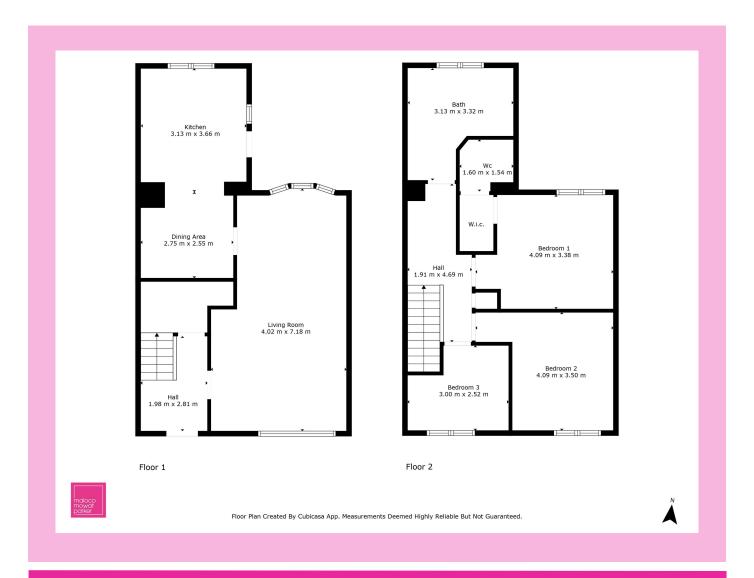

Living Room 4.02 m x 7.18 m / 13'2" x 23'7" 3.00 m x 2.52 m / 9'10" x 8'3" Bedroom 3 Dining Area 2.75 m x 2.55 m / 9'0" x 8'4" Bathroom 3.13 m x 3.32 m / 10'3" x 10'11" 3.13 m x 3.66 m / 10'3" x 12'0" Kitchen Bedroom 1 4.09 m x 3.38 m / 13'5" x 11'1" 4.09 m x 3.50 m / 13'5" x 11'6" Bedroom 2