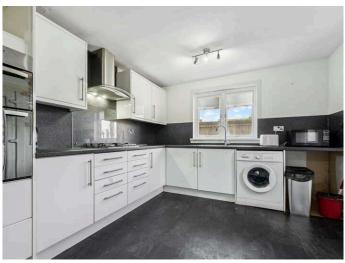

23

Green Park, Kinross, KY13 8UA

Working harder for you

- + A well-presented and extended, three bedroom end terraced home, located within a quiet residential setting
- + Kinross is a charming town, located just off the M90 motorway. Full of narrow streets and traditional homes, Loch Leven is on the doorstep with its famed national nature reserve Walking distance from a good range of shops eateries and leisure facilities and Kinross Golf Course is only minutes' walk for the keen golfer
- + Local amenities within the town include supermarkets, banking and eateries with primary schooling at Kinross Primary on a short walk from the property. Secondary schooling at Kinross High School and the adjoining Community Campus
- + Ample off street parking to the rear of the property with gated access onto the enclosed rear garden and enclosed front gardens laid to lawn
- + Entrance hall with a large storage cupboard under the stairs. Full length living room with front and rear aspects
- + Modern kitchen and separate dining area to the rear. The kitchen offers a range of storage options, room for appliances and access onto gardens
- + Large master bedroom with walk in storage cupboard and WC
- + Second double bedroom and third single bedroom. Family bathroom with white, three piece suite and mains fed shower
- + An excellent family home or investment property with previous use as an Airbnb. Viewing comes highly reccomended

Living Room 4.02 m x 7.18 m / 13'2" x 23'7" 3.00 m x 2.52 m / 9'10" x 8'3" Bedroom 3 Dining Area 2.75 m x 2.55 m / 9'0" x 8'4" Bathroom 3.13 m x 3.32 m / 10'3" x 10'11" 3.13 m x 3.66 m / 10'3" x 12'0" Kitchen Bedroom 1 4.09 m x 3.38 m / 13'5" x 11'1" 4.09 m x 3.50 m / 13'5" x 11'6" Bedroom 2