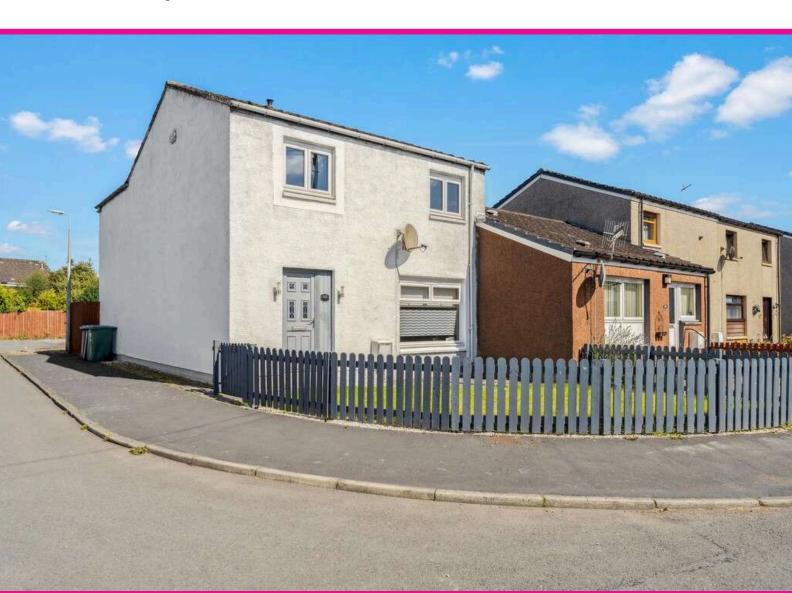

23

Green Park, Kinross, KY13 8UA

Working harder for you

- + A well-presented and extended, three bedroom end terraced home, located within a quiet residential setting
- + Kinross is a charming town, located just off the M90 motorway. Full of narrow streets and traditional homes, Loch Leven is on the doorstep with its famed national nature reserve Walking distance from a good range of shops eateries and leisure facilities and Kinross Golf Course is only minutes' walk for the keen golfer
- + Local amenities within the town include supermarkets, banking and eateries with primary schooling at Kinross Primary on a short walk from the property. Secondary schooling at Kinross High School and the adjoining Community Campus
- + Ample off street parking to the rear of the property with gated access onto the enclosed rear garden and enclosed front gardens laid to lawn
- + Entrance hall with a large storage cupboard under the stairs. Full length living room with front and rear aspects
- + Modern kitchen and separate dining area to the rear. The kitchen offers a range of storage options, room for appliances and access onto gardens
- + Large master bedroom with walk in storage cupboard and WC
- + Second double bedroom and third single bedroom. Family bathroom with white, three piece suite and mains fed shower
- + An excellent family home or investment property with previous use as an Airbnb. Viewing comes highly reccomended