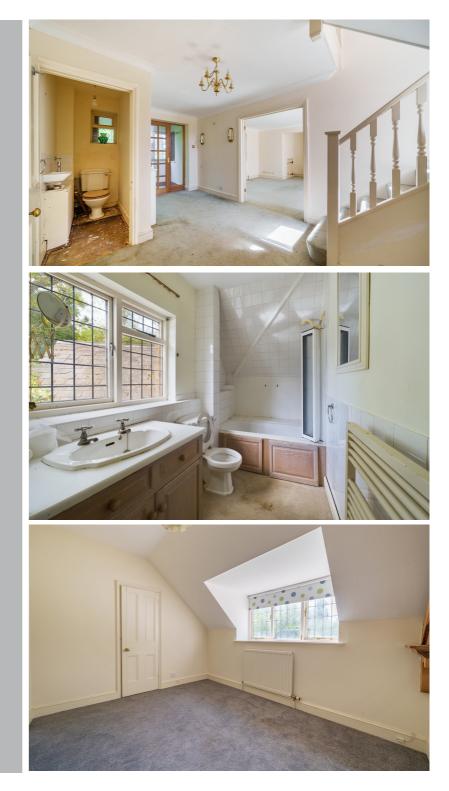

Originally built as the village school and head teachers house, The Old School house offers well balanced and versatile accommodation approaching 2400 sqft and arranged over two floors. The ground floor offers a large and inviting entrance hall, spacious dual aspect living room with feature fireplace, large fitted kitchen opening in to conservatory, dining room and study. Further benefits on the ground floor also include utility room and separate WC. The four double bedrooms and family bathroom are located on the first floor with the principle suite enjoying its own en-suite and fitted wardrobes.

Attached to The Old School House is the former head teachers house and now a fully self-contained 869 sqft 2/3 bedroom house with fitted kitchen, two separate reception rooms, 2 / 3 bedroom and bathroom.