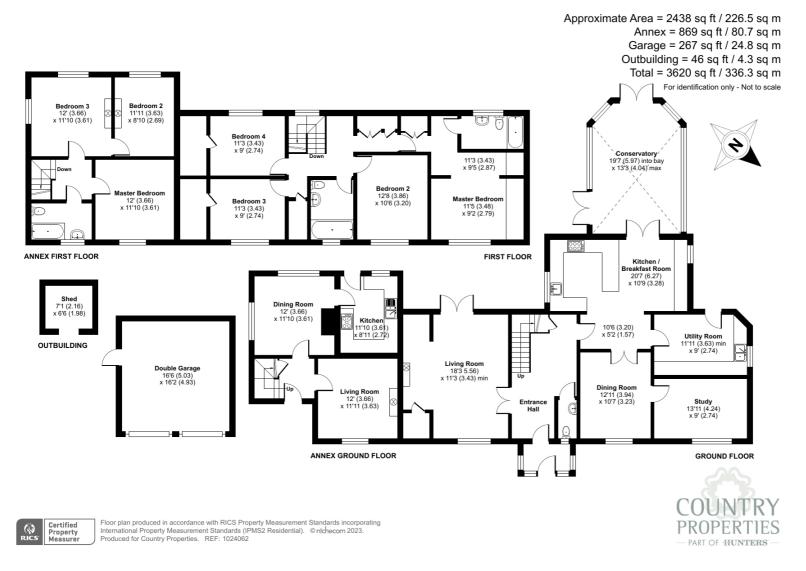

Originally built as the village school and head teachers house, The Old School house offers well balanced and versatile accommodation approaching 2400 sqft and arranged over two floors. The ground floor offers a large and inviting entrance hall, spacious dual aspect living room with feature fireplace, large fitted kitchen opening in to conservatory, dining room and study. Further benefits on the ground floor also include utility room and separate WC. The four double bedrooms and family bathroom are located on the first floor with the principle suite enjoying its own en-suite and fitted wardrobes.

Attached to The Old School House is the former head teachers house and now a fully self-contained 869 sqft 2/3 bedroom house with fitted kitchen, two separate reception rooms, 2 / 3 bedroom and bathroom.

- Unique four-bedroom family home
- A further three-bedroom house included with sale
- Generous level of accommodation of over 3600 sqft including double garage and storage room.
- Expansive front and rear gardens
- Double garage and off-road parking for several cars.
- Chain free