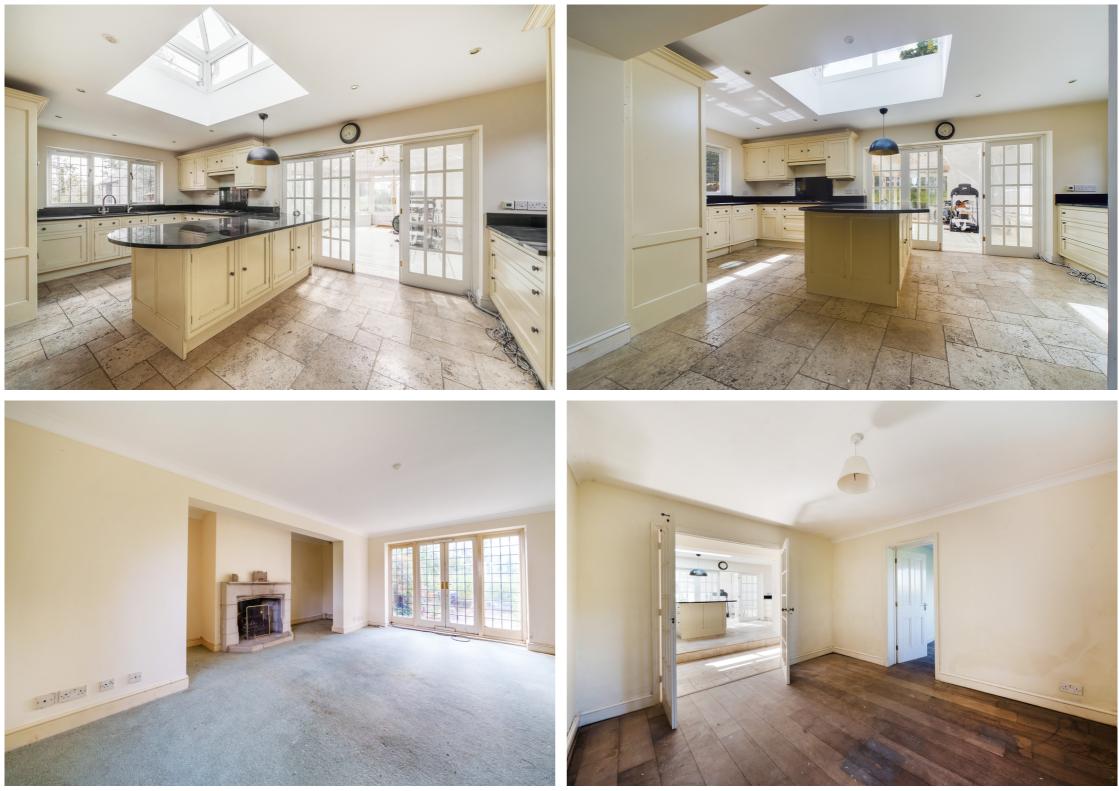

Originally built as the village school and head teachers house, The Old School house offers well balanced and versatile accommodation approaching 2400 sqft and arranged over two floors. The ground floor offers a large and inviting entrance hall, spacious dual aspect living room with feature fireplace, large fitted kitchen opening in to conservatory, dining room and study. Further benefits on the ground floor also include utility room and separate WC. The four double bedrooms and family bathroom are located on the first floor with the principle suite enjoying its own en-suite and fitted wardrobes.