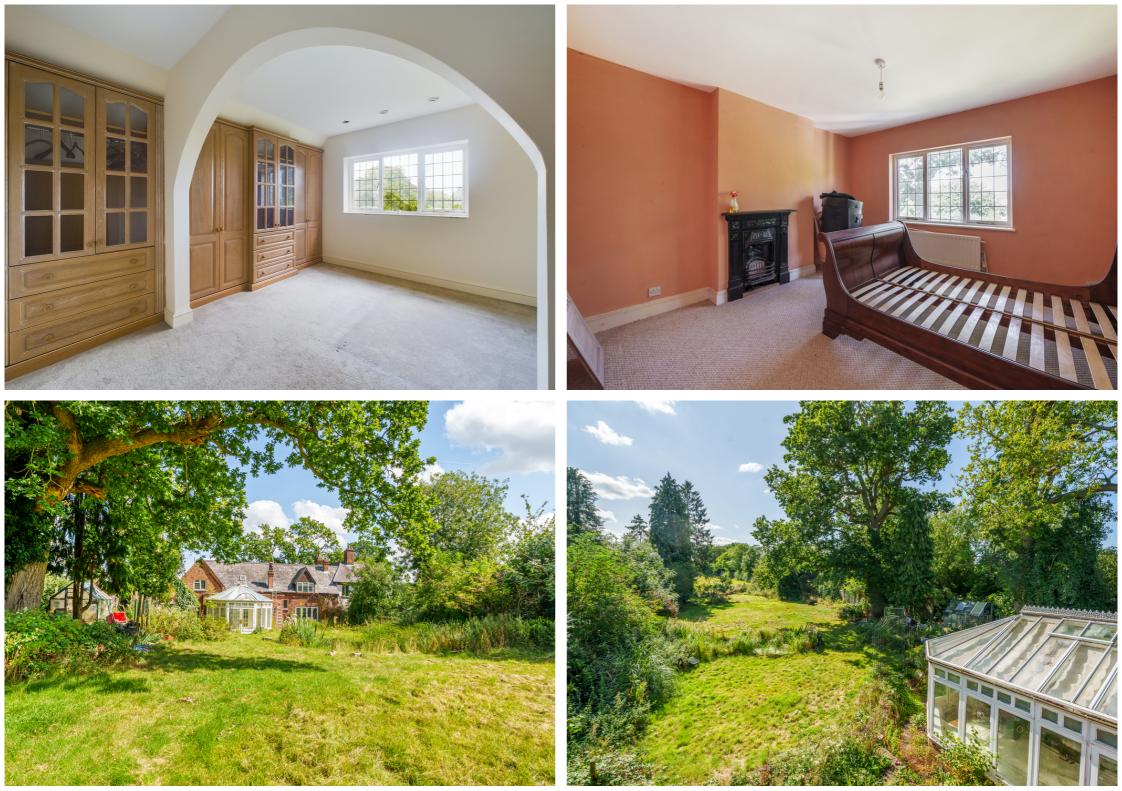

Originally built as the village school and head teachers house, The Old School house offers well balanced and versatile accommodation approaching 2400 sqft and arranged over two floors. The ground floor offers a large and inviting entrance hall, spacious dual aspect living room with feature fireplace, large fitted kitchen opening in to conservatory, dining room and study. Further benefits on the ground floor also include utility room and separate WC. The four double bedrooms and family bathroom are located on the first floor with the principle suite enjoying its own en-suite and fitted wardrobes.

The property enjoys a generous plot with large driveway providing off road parking, detached garage and expansive rear garden which sides on to the village Rec.

Ley Green and the adjoining hamlet of Kings Walden are set in a beautiful area of rolling countryside, comprising mixed farm and woodland. There is a village store and coffee shop and a local pub. There is a regular bus service to the nearby market town of Hitchin (5 miles) which has mainline rail connections to Kings Cross and Cambridge (both 30 mins). Luton airport is 15 minutes away and Stansted and Heathrow are within an hour. Both the A1 and M1 motorways are within easy reach.