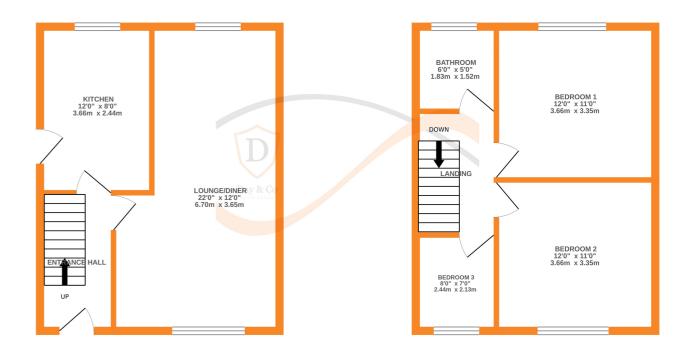

## **FULL DESCRIPTION**

A spacious three bedroom semi-detached property situated in the popular residential location of Exley Head with excellent access to local schools. The property is in need of modernisation and the accommodation comprises of an entrance hall, the through lounge/diner measures approximately 22ft in length and has a gas fire, radiator, double glazed windows to both front and rear. The kitchen has a range of base and wall mounted units, double glazed door to the side, window to the rear, under stairs storage cupboard. To the first floor there are three bedrooms, and the bathroom having a bath, WC, wash hand basin. Externally the property has off-road parking to the front and a good size rear garden. Offered for sale with no onward chain, EPC Rating C.

GROUND FLOOR 1ST FLOOR

winds every attempt nas been make to estude the excurstly of the includant contained riefe, interactive that of doors, windows, rooms and any other items are approximate and no responsibility is taken for any error, omission or mis-statement. This plan is for illustrative purposes only and should be used as such by any prospective purchaser. The services, systems and appliances shown have not been tested and no guarantee as to their operability or efficiency can be given.