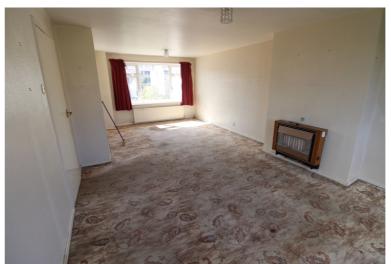

## **FULL DESCRIPTION**

A spacious three bedroom semi-detached property situated in the popular residential location of Exley Head with excellent access to local schools. The property is in need of modernisation and the accommodation comprises of an entrance hall, the through lounge/diner measures approximately 22ft in length and has a gas fire, radiator, double glazed windows to both front and rear. The kitchen has a range of base and wall mounted units, double glazed door to the side, window to the rear, under stairs storage cupboard. To the first floor there are three bedrooms, and the bathroom having a bath, WC, wash hand basin. Externally the property has off-road parking to the front and a good size rear garden. Offered for sale with no onward chain, EPC Rating C.