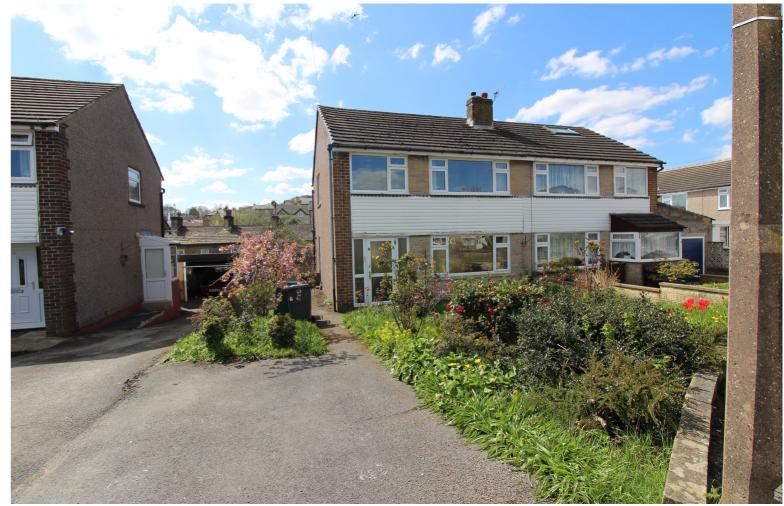

## **SUMMARY**

\*\*A SPACIOUS 3 BEDROOM SEMI-DETACHED PROPERTY, POPULAR RESIDENTIAL LOCATION OF EXLEY HEAD WITH EXCELLENT ACCESS TO LOCAL SCHOOLS!!\*\* In need of modernisation, off-road parking, good size rear garden - OFFERED FOR SALE WITH NO ONWARD CHAIN!! EPC Rating C.

## **FULL DESCRIPTION**

A spacious three bedroom semi-detached property situated in the popular residential location of Exley Head with excellent access to local schools. The property is in need of modernisation and the accommodation comprises of an entrance hall, the through lounge/diner measures approximately 22ft in length and has a gas fire, radiator, double glazed windows to both front and rear. The kitchen has a range of base and wall mounted units, double glazed door to the side, window to the rear, under stairs storage cupboard. To the first floor there are three bedrooms, and the bathroom having a bath, WC, wash hand basin. Externally the property has off-road parking to the front and a good size rear garden. Offered for sale with no onward chain, EPC Rating C.