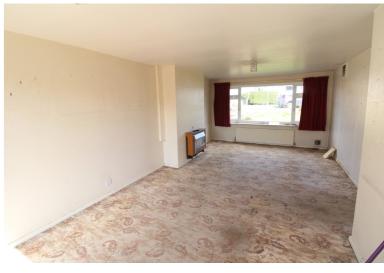

## **FULL DESCRIPTION**

A spacious three bedroom semi-detached property situated in the popular residential location of Exley Head with excellent access to local schools. The property is in need of modernisation and the accommodation comprises of an entrance hall, the through lounge/diner measures approximately 22ft in length and has a gas fire, radiator, double glazed windows to both front and rear. The kitchen has a range of base and wall mounted units, double glazed door to the side, window to the rear, under stairs storage cupboard. To the first floor there are three bedrooms, and the bathroom having a bath, WC, wash hand basin. Externally the property has off-road parking to the front and a good size rear garden. Offered for sale with no onward chain, EPC Rating C.