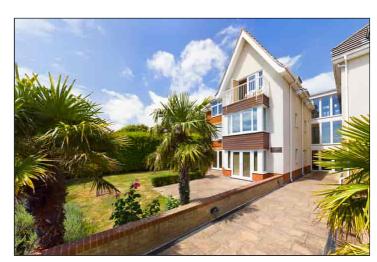

## **Exterior**

## Garden

 $15m \times 10m (49' \ 3" \times 32' \ 10")$  This stunning garden features a large paved patio area with hedge borders which steps down to a lawned garden. The remainder of the garden is well stocked with an eclectic range of trees, hedges and planting.