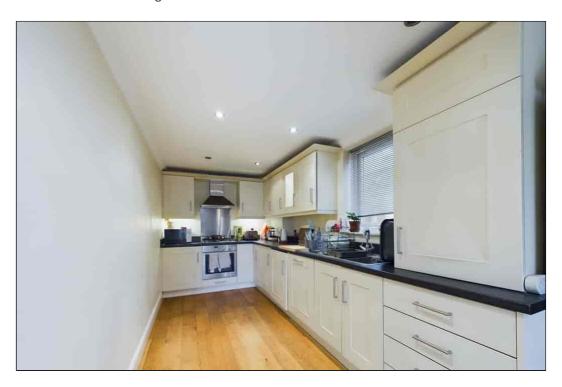

#### Kitchen Area

There is a double glazed window to the side of the property, range of cream shaker style wall, base and drawer units with integrated appliances including a washing machine, dishwasher, fridge, freezer, electric oven/grill and a four burner gas hob with an extractor hood over. There is a wall mounted combination boiler housed in a wall unit, stainless steel sink unit inset to black stone effect worktops with complimenting upstands, under unit lighting, under floor heating and engineered wooden flooring.