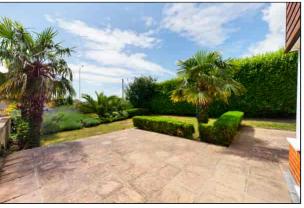

## Garden

 $15m \times 10m (49' \ 3" \times 32' \ 10")$  This stunning garden features a large paved patio area with hedge borders which steps down to a lawned garden. The remainder of the garden is well stocked with an eclectic range of trees, hedges and planting.