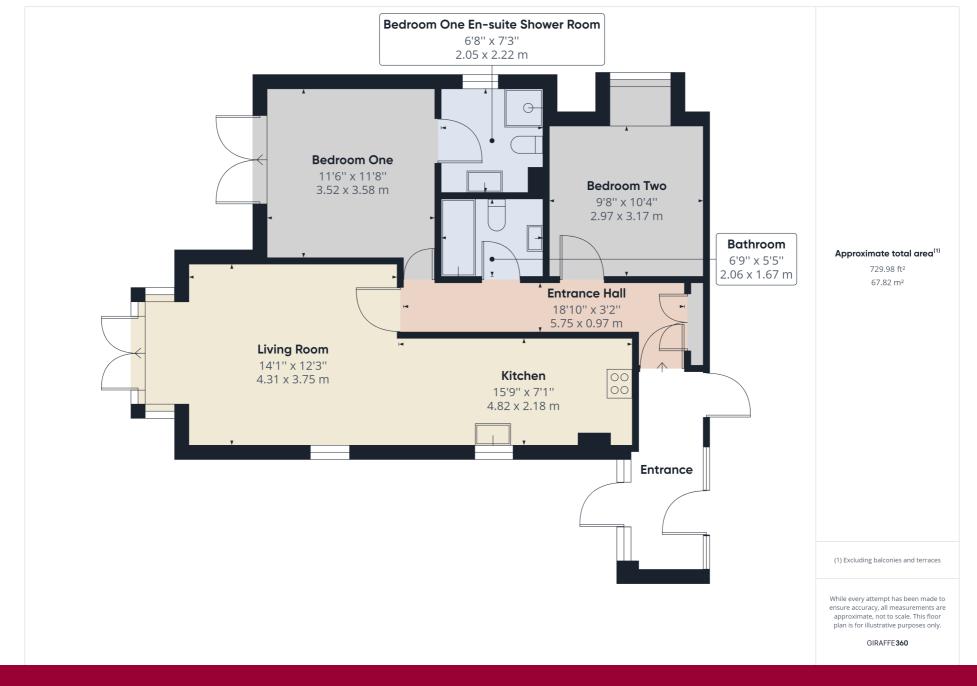

The accommodation includes a welcoming entrance hall with cloak cupboard, open plan and well defined kitchen/living room with a wide range of integrated kitchen appliances with the living room area and featuring double glazed French doors out to the garden. There is a well appointed bathroom with a jacuzzi bath and two double bedrooms with the master having French doors to the garden and an en-suite shower room. The apartment also has the benefit of a private 49'3" landscaped garden and a secure underground parking space.

### **Entrance Hall**

There is a built in cloak cupboard, underfloor heating, wall mounted phone for the entry

system and doors leading off to the open plan Kitchen/living room, bathroom and bedrooms.

# Open Plan Kitchen/Living Room

10.01m narrowing to  $5.18m \times 3.76m$  narrowing to 2.18m (32' 10" narrowing to  $16'11" \times 12' 4"$  narrowing to 7'2")

# **Living Room Area**

This double aspect room features a double glazed window to the side of the property, double glazed French doors to the front which provides direct access to the garden, media points, underfloor heating, down lights and carpet flooring.

#### Kitchen Area

There is a double glazed window to the side of the property, range of cream shaker style wall, base and drawer units with integrated appliances including a washing machine, dishwasher, fridge, freezer, electric oven/grill and a four burner gas hob with an extractor hood over. There is a wall mounted combination boiler housed in a wall unit, stainless steel sink unit inset to black stone effect worktops with complimenting upstands, under unit lighting, under floor heating and engineered wooden flooring.

### **Bedroom One**

 $3.58m \times 2.53m (11' 9" \times 8' 4")$  There are double glazed French doors to the front of the property which provide direct access to the garden, media points, underfloor heating, down lights, carpet flooring and a door to the en-suite shower room.

#### **Bedroom One En-Suite**

2.06m x 2.32m (6' 9" x 7' 7") There is a frosted double glazed window to the side of the property, fully tiled corner shower cubicle with chrome fixtures, low level w.c, pedestal wash hand basin with fitted mirror over, chrome ladder style towel radiator, electric shaver point, under floor heating, down lights, extractor and fully tiled walls and flooring.

#### **Bedroom Two**

3.19m x 2.98m (10' 6" x 9' 9") There is a double glazed window to the side of the property, under floor heating, media points and carpet flooring.

## **Bathroom**

2.08 m x 1.71 m (6' 10'' x 5' 7'') There is a jacuzzi bath with chrome mixer tap with hand shower attachment, low level w.c, pedestal wash hand basin with fitted mirror over, chrome ladder style towel radiator, electric shaver point, under floor heating, down lights, extractor and fully tiled walls and flooring.