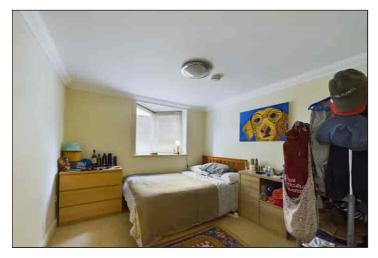

### **Bedroom One**

 $3.58m \times 2.53m (11' 9" \times 8' 4")$  There are double glazed French doors to the front of the property which provide direct access to the garden, media points, underfloor heating, down lights, carpet flooring and a door to the en-suite shower room.

#### **Bedroom Two**

3.19m x 2.98m (10' 6" x 9' 9") There is a double glazed window to the side of the property, under floor heating, media points and carpet flooring.