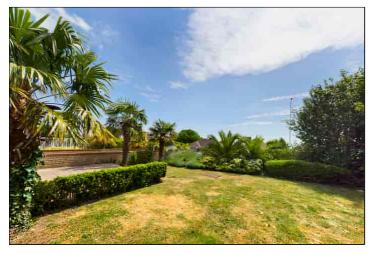

## Garden

 $15m \times 10m (49' \ 3" \times 32' \ 10")$  This stunning garden features a large paved patio area with hedge borders which steps down to a lawned garden. The remainder of the garden is well stocked with an eclectic range of trees, hedges and planting.