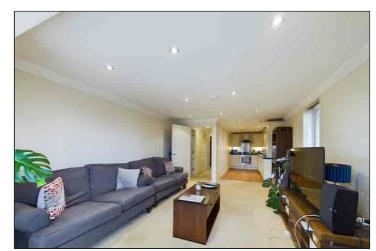

# Open Plan Kitchen/Living Room

10.01m narrowing to  $5.18m \times 3.76m$  narrowing to 2.18m (32' 10" narrowing to  $16'11" \times 12' 4"$  narrowing to 7'2")

# **Living Room Area**

This double aspect room features a double glazed window to the side of the property, double glazed French doors to the front which provides direct access to the garden, media points, underfloor heating, down lights and carpet flooring.

#### Kitchen Area

There is a double glazed window to the side of the property, range of cream shaker style wall, base and drawer units with integrated appliances including a washing machine, dishwasher, fridge, freezer, electric oven/grill and a four burner gas hob with an extractor hood over. There is a wall mounted combination boiler housed in a wall unit, stainless steel sink unit inset to black stone effect worktops with complimenting upstands, under unit lighting, under floor heating and engineered wooden flooring.