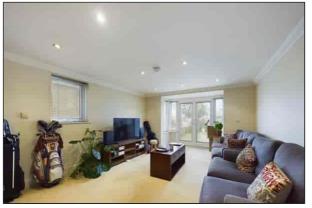

# **Living Room Area**

This double aspect room features a double glazed window to the side of the property, double glazed French doors to the front which provides direct access to the garden, media points, underfloor heating, down lights and carpet flooring.