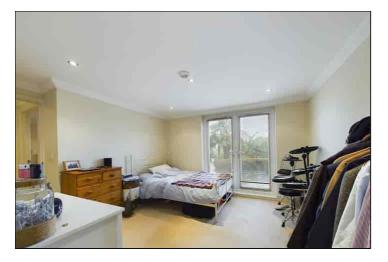

# **Living Room Area**

This double aspect room features a double glazed window to the side of the property, double glazed French doors to the front which provides direct access to the garden, media points, underfloor heating, down lights and carpet flooring.

### **Bedroom One**

 $3.58m \times 2.53m (11' 9" \times 8' 4")$  There are double glazed French doors to the front of the property which provide direct access to the garden, media points, underfloor heating, down lights, carpet flooring and a door to the en-suite shower room.

#### **Bedroom Two**

3.19m x 2.98m (10' 6" x 9' 9") There is a double glazed window to the side of the property, under floor heating, media points and carpet flooring.