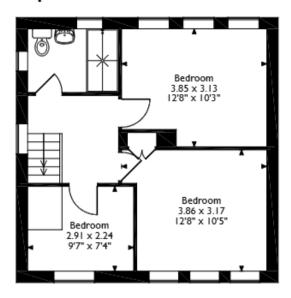

The interior of this well presented property comprises a spacious living room and the fitted kitchen on the ground floor. The first floor consists of three bedrooms and the family bathroom. The exterior boasts a private rear garden, perfect for enjoying the summer months.

## Stroud Green Way, Croydon Approximate Gross Internal Area Main House = 82 Sq M/882 Sq Ft Outbuilding = 7 Sq M/75 Sq Ft Total = 89 Sq M/957 Sq Ft

**Ground Floor** 

First Floor

Please note that the location of doors, windows and other items are approximate and this floorplan is to be used for illustrative purposes only. Unauthorized reproduction is prohibited.