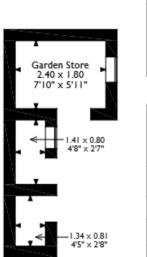

## Stroud Green Way, Croydon Approximate Gross Internal Area Main House = 82 Sq M/882 Sq Ft Outbuilding = 7 Sq M/75 Sq Ft Total = 89 Sq M/957 Sq Ft

**Ground Floor** 

First Floor

Please note that the location of doors, windows and other items are approximate and this floorplan is to be used for illustrative purposes only. Unauthorized reproduction is prohibited.