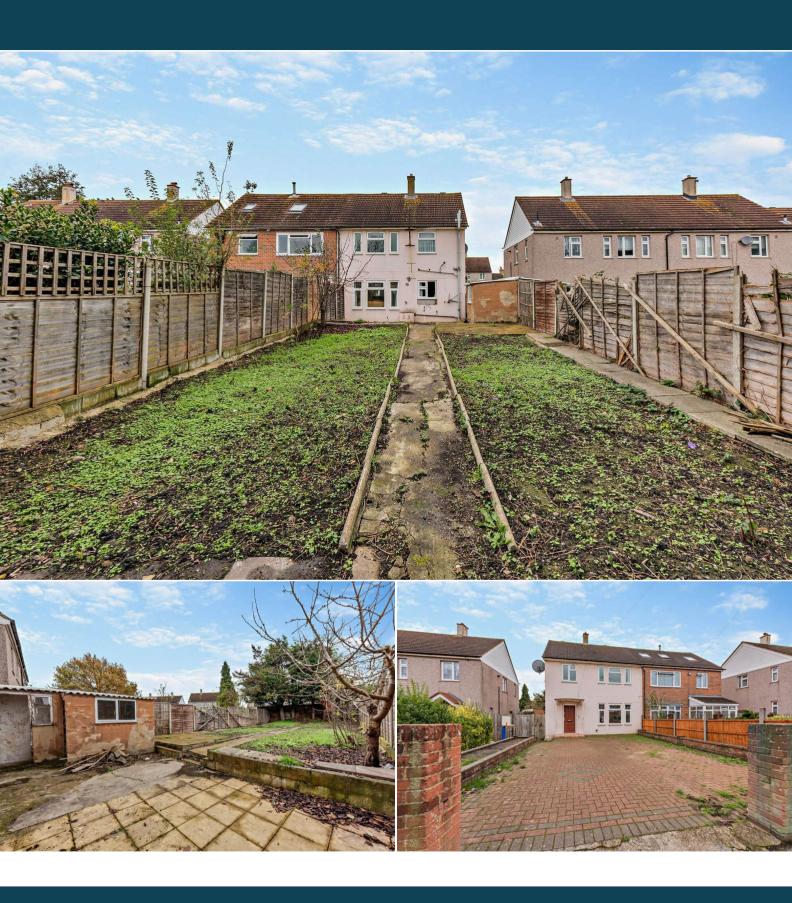

The interior of this well presented property comprises a spacious living room and the fitted kitchen on the ground floor. The first floor consists of three bedrooms and the family bathroom. The exterior boasts a private rear garden, perfect for enjoying the summer months.