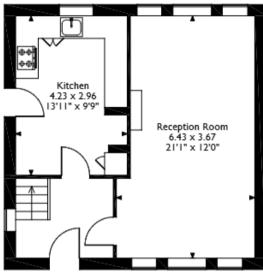

The interior of this well presented property comprises a spacious living room and the fitted kitchen on the ground floor. The first floor consists of three bedrooms and the family bathroom. The exterior boasts a private rear garden, perfect for enjoying the summer months.

## Stroud Green Way, Croydon Approximate Gross Internal Area Main House = 82 Sq M/882 Sq Ft Outbuilding = 7 Sq M/75 Sq Ft Total = 89 Sq M/957 Sq Ft

**Ground Floor** 

First Floor

Please note that the location of doors, windows and other items are approximate and this floorplan is to be used for illustrative purposes only. Unauthorized reproduction is prohibited.