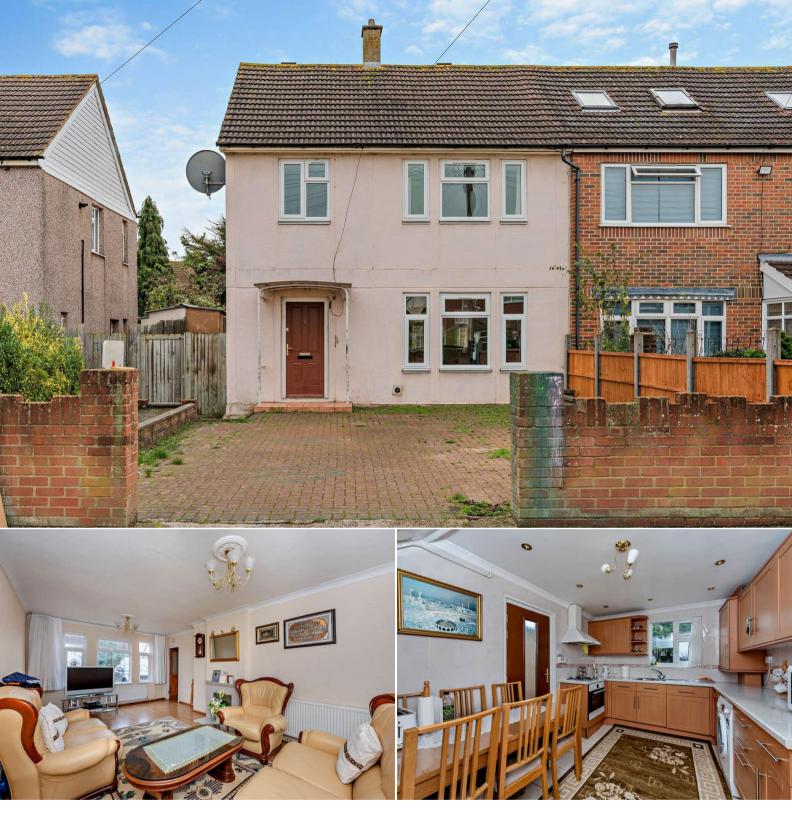

## Stroud Green Way Croydon

Bettermove are proud to present this 3 bedroom Semi-Detached House in Croydon available with no forward chain.

The property benefits from double glazing, gas central heating throughout and has off street parking available via the private driveway. The council tax band is A.

The interior of this well presented property comprises a spacious living room and the fitted kitchen on the ground floor. The first floor consists of three bedrooms and the family bathroom. The exterior boasts a private rear garden, perfect for enjoying the summer months.

Located in the popular residential area of Croydon, the property is close to a range of amenities, including shops, supermarkets, restaurants and pubs. Excellent transport connections can be found from Croydon overground and Train Station, Eden Park Stations and many more local bus routes.