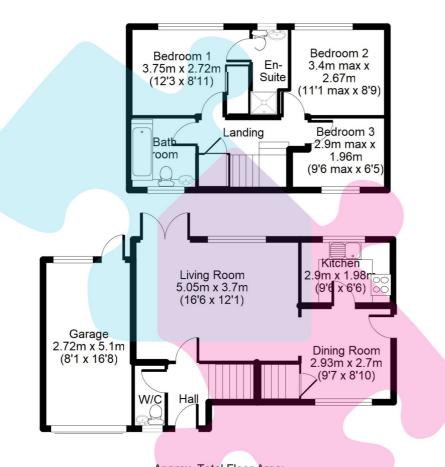

Mis-descriptions Act: We wish to inform prospective purchasers that we have not carried out a detailed survey or tested the services, appliances and specific fittings including any heating system for this property. Floorplans shown are for illustrative purposes only and are not drawn to scale.

Approx. Total Floor Area: 94 Sq M = 1011 Sq Ft (Includes Garage)

Floorplan is for Illustration purposes only.
All measurements are approximate and should be verified.

- THREE BEDROOMS
- TWO RECEPTION ROOMS
- NO ONWARD CHAIN
- DINING ROOM
- DIMING ROOM
- DRIVEWAY FOR 2 CARS
- CLOAKROOM