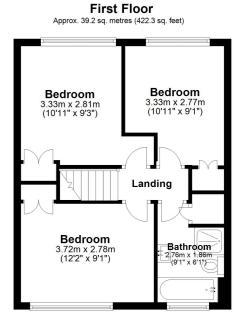

## www.burnapandabel.co.uk

Email folkestone@burnapandabel.co.uk

Phone 01303 258590

www.burnapandabel.co.uk

Porch Lounge 18' 8" x 10' 10" (5.69m x 3.30m) Kitchen 13' 4" x 6' 8" (4.06m x 2.03m) **Dining Room** 15' 9" x 7' 9" (4.80m x 2.36m) Conservatory 8' 1" x 7' 8" (2.46m x 2.34m) Storage Cupboard/Potential W.C Previously a W.C. Plumbing in place to be reinstated. First Floor Landing Bedroom One 12' 2" x 9' 1" (3.71m x 2.77m) Bedroom Two 10' 11" x 9' 3" (3.33m x 2.82m) **Bedroom Three** 10' 11" x 9' 1" (3.33m x 2.77m) Bathroom 9' 1" x 6' 1" (2.77m x 1.85m) **Off Road Parking** Rear Garden

Total area: approx. 92.8 sq. metres (999.2 sq. feet) Whilst every attempt has been made to ensure the accuracy of the floor plan contained here, measurements of doors, windows, rooms and any other items are approximate and no responsibility is taken for any error, omission or mis-statement. This plan is for illustrative purposes only and should be used as such by any prospective purchaser. Plan produced using PlanUp.