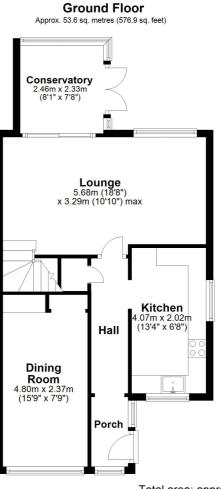

## www.burnapandabel.co.uk

Email folkestone@burnapandabel.co.uk

Phone 01303 258590

www.burnapandabel.co.uk

Porch Lounge 18' 8" x 10' 10" (5.69m x 3.30m) Kitchen 13' 4" x 6' 8" (4.06m x 2.03m) **Dining Room** 15' 9" x 7' 9" (4.80m x 2.36m) Conservatory 8' 1" x 7' 8" (2.46m x 2.34m) Storage Cupboard/Potential W.C Previously a W.C. Plumbing in place to be reinstated. First Floor Landing Bedroom One 12' 2" x 9' 1" (3.71m x 2.77m) Bedroom Two 10' 11" x 9' 3" (3.33m x 2.82m) **Bedroom Three** 10' 11" x 9' 1" (3.33m x 2.77m) Bathroom 9' 1" x 6' 1" (2.77m x 1.85m) **Off Road Parking** Rear Garden

Total area: approx. 92.8 sq. metres (999.2 sq. feet) Whilst every attempt has been made to ensure the accuracy of the floor plan contained here, measurements of doors, windows, rooms and any other items are approximate and no responsibility is taken for any error, omission or mis-statement. This plan is for illustrative purposes only and should be used as such by any prospective purchaser. Plan produced using PlanUp.