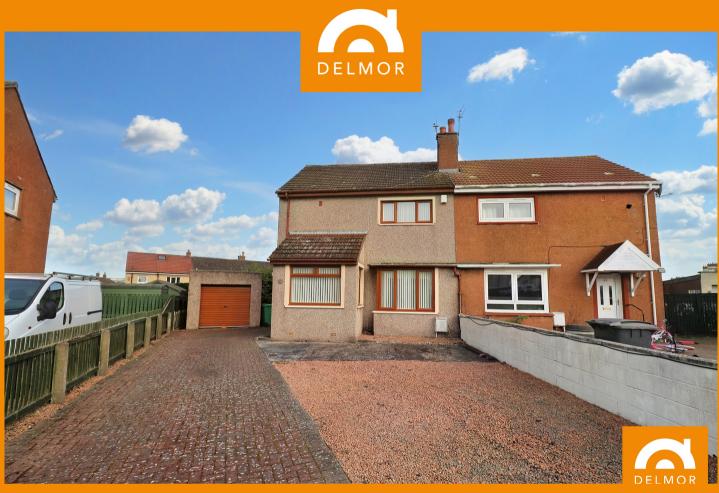

## PROPERTY DETAILS

A tastefully modernised EXTENDED SEMI DETACHED VILLA enjoying a popular location. This family home comprises on the ground floor:
 Entrance Porch, Hall, spacious well appointed lounge, fabulous
 remodelled HIGH END kitchen with most appliances integrated, and downstairs bedroom with en-suite shower room, the upper floor
 accommodates two generous sized double bedrooms and a redesigned shower room. Gardens with extensive drive (room enough for several vehicles) and BRICK BUILT GARAGE. Double glazing, gas combi central
 heating, fresh neutral decor and quality carpeting and floor coverings. A
 property that must be viewed to be appreciated

## **KEY FEATURES**

- A SUPERB EXTENDED SEMI DETACHED VILLA
- Spacious, Tastefully appointed Lounge
- Fabulous, recently completed remodelled kitchen with most appliances integrated
- Downstairs Bedroom with full En-suite shower
   Room
- Two further excellent sized double bedrooms
- Superb redesigned Family Shower Room
- Brick built garage and generous sized mono block
   drive
- Garden to front and rear
- Oak finished UPVC double Glazing, Gas Central Heating, professional decor and quality floor coverings