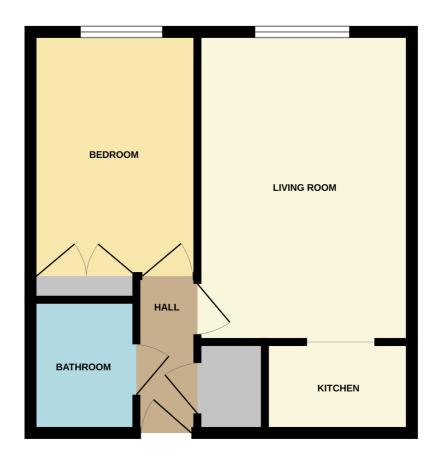

The accommodation comprises of an entrance hall, a sitting/dining room, a kitchen, a double bedroom and a bathroom. Other benefits include lift access, residential parking, stunning communal gardens, relaxing lounge areas, an on-site manager, electric heating and double glazing.