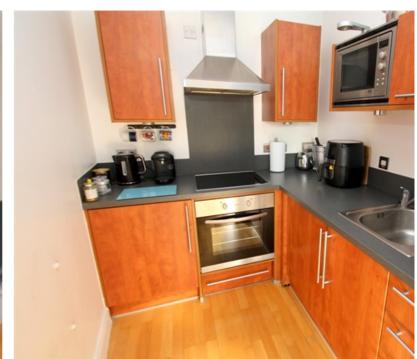

## 30 Thames Edge Court, STAINES-UPON-THAMES. TW18 4BU.

1 Bedroom Apartment - £200,000 OIEO Leasehold

VERY WELL PRESENTED SUPER-STUDIO APARTMENT WITHIN MUCH SOUGHT AFTER RIVERSIDE DEVELOPMENT IDEALLY LOCATED WITHIN MOMENTS OF HIGH STREET & MAINLINE TRAIN STATION. The property benefits from a spacious lounge with balcony, modern fitted kitchen, separate bed area and modern shower room. No Onward Chain.