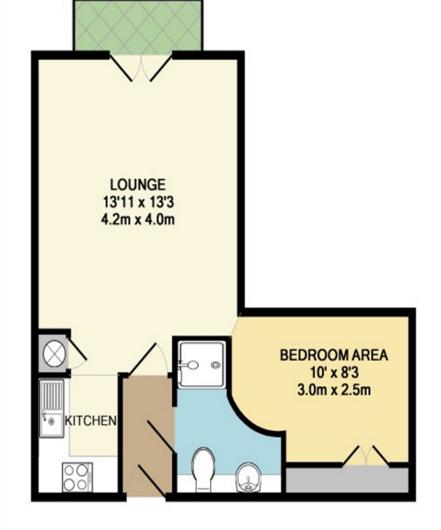

Viewings Highly Recommended!

**Key Features** 

THAMES EDGE, CLARENCE STREET, STAINES TOTAL APPROX. FLOOR AREA 39.5 SQ.M. (425 SQ.FT.)