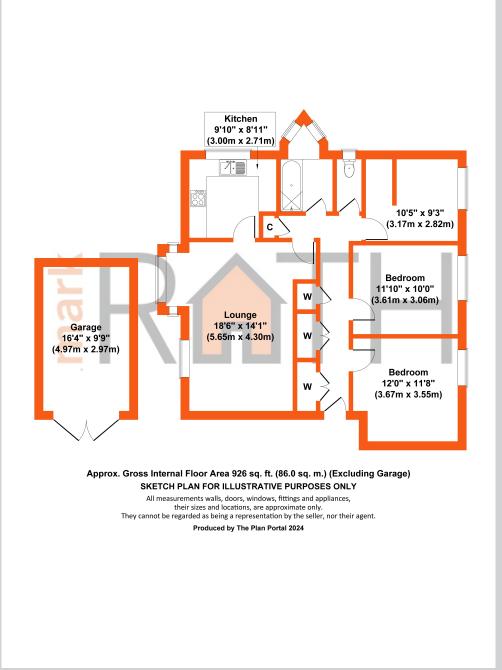

## Moor Park House Flat 3, St Andrews Bracknell RG12 8ZB

Offered to the market with vacant possession, a spacious three bedroom first floor flat with an impressive 926 sq ft of accommodation comprising: Communal front door with entry system, stairs to the first floor, private front door to entrance hall with several storage cupboards, 18 ft living / dining room, separate kitchen and bathroom. The property benefits uPVC double glazing and gas radiator heating and outside there is an allocated garage with general resident's parking which is not allocated. Ideal First Time Buy or investment purchase. The property has an EPC rating of C. The lease details are 125 years from 11th March 2002 with annual ground rent of only £10 and the annual service charge for the year ending 31st March 2023 is £1,410.23.