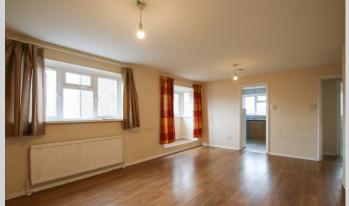

## Moor Park House Flat 3, St Andrews Bracknell RG12 8ZB

Offered to the market with vacant possession, a spacious three bedroom first floor flat with an impressive 926 sq ft of accommodation comprising: Communal front door with entry system, stairs to the first floor, private front door to entrance hall with several storage cupboards, 18 ft living / dining room, separate kitchen and bathroom. The property benefits uPVC double glazing and gas radiator heating and outside there is an allocated garage with general resident's parking which is not allocated. Ideal First Time Buy or investment purchase. The property has an EPC rating of C. The lease details are 125 years from 11th March 2002 with annual ground rent of only £10 and the annual service charge for the year ending 31st March 2023 is £1,410.23.