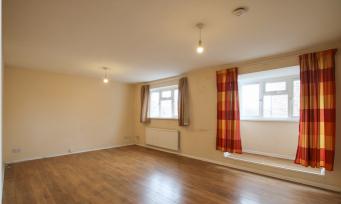

## Moor Park House Flat 3, St Andrews Bracknell RG12 8ZB

Offered to the market with vacant possession, a spacious three bedroom first floor flat with an impressive 926 sq ft of accommodation comprising: Communal front door with entry system, stairs to the first floor, private front door to entrance hall with several storage cupboards, 18 ft living / dining room, separate kitchen and bathroom. The property benefits uPVC double glazing and gas radiator heating and outside there is an allocated garage with general resident's parking which is not allocated. Ideal First Time Buy or investment purchase. The property has an EPC rating of C. The lease details are 125 years from 11th March 2002 with annual ground rent of only £10 and the annual service charge for the year ending 31st March 2023 is £1,410.23.