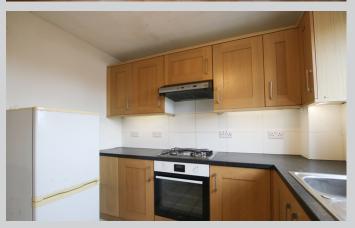

## Moor Park House Flat 3, St Andrews Bracknell RG12 8ZB

Offered to the market with vacant possession, a spacious three bedroom first floor flat with an impressive 926 sq ft of accommodation comprising: Communal front door with entry system, stairs to the first floor, private front door to entrance hall with several storage cupboards, 18 ft living / dining room, separate kitchen and bathroom. The property benefits uPVC double glazing and gas radiator heating and outside there is an allocated garage with general resident's parking which is not allocated. Ideal First Time Buy or investment purchase. The property has an EPC rating of C. The lease details are 125 years from 11th March 2002 with annual ground rent of only £10 and the annual service charge for the year ending 31st March 2023 is £1,410.23.