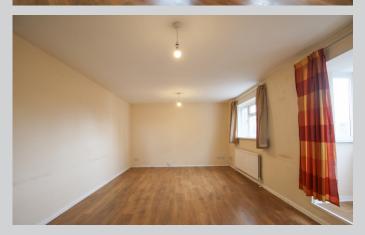

## Moor Park House Flat 3, St Andrews Bracknell RG12 8ZB

Offered to the market with vacant possession, a spacious three bedroom first floor flat with an impressive 926 sq ft of accommodation comprising: Communal front door with entry system, stairs to the first floor, private front door to entrance hall with several storage cupboards, 18 ft living / dining room, separate kitchen and bathroom. The property benefits uPVC double glazing and gas radiator heating and outside there is an allocated garage with general resident's parking which is not allocated. Ideal First Time Buy or investment purchase. The property has an EPC rating of C. The lease details are 125 years from 11th March 2002 with annual ground rent of only £10 and the annual service charge for the year ending 31st March 2023 is £1,410.23.