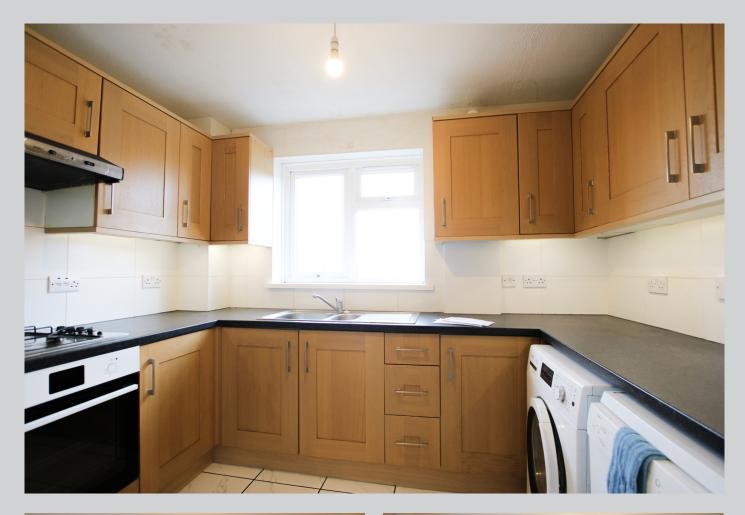

## Moor Park House Flat 3, St Andrews Bracknell RG12 8ZB

Offered to the market with vacant possession, a spacious three bedroom first floor flat with an impressive 926 sq ft of accommodation comprising: Communal front door with entry system, stairs to the first floor, private front door to entrance hall with several storage cupboards, 18 ft living / dining room, separate kitchen and bathroom. The property benefits uPVC double glazing and gas radiator heating and outside there is an allocated garage with general resident's parking which is not allocated. Ideal First Time Buy or investment purchase. The property has an EPC rating of C. The lease details are 125 years from 11th March 2002 with annual ground rent of only £10 and the annual service charge for the year ending 31st March 2023 is £1,410.23.