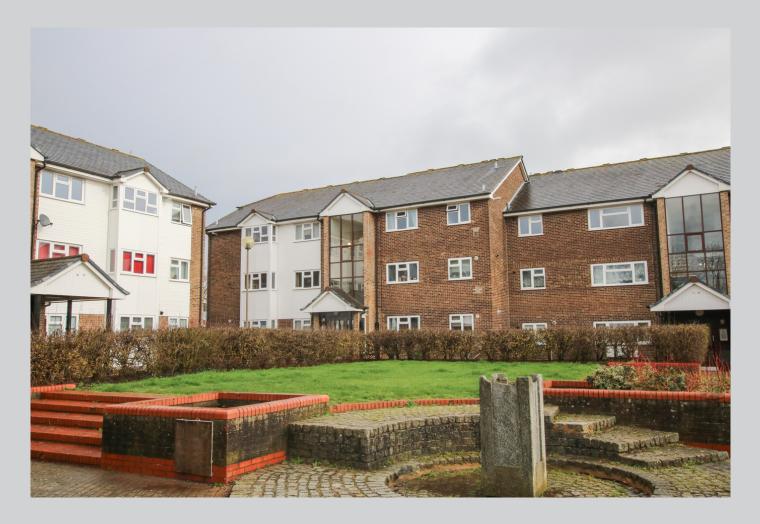

## Moor Park House Flat 3, St Andrews Bracknell RG12 8ZB

Offered to the market with vacant possession, a spacious three bedroom first floor flat with an impressive 926 sq ft of accommodation comprising: Communal front door with entry system, stairs to the first floor, private front door to entrance hall with several storage cupboards, 18 ft living / dining room, separate kitchen and bathroom. The property benefits uPVC double glazing and gas radiator heating and outside there is an allocated garage with general resident's parking which is not allocated. Ideal First Time Buy or investment purchase. The property has an EPC rating of C. The lease details are 125 years from 11th March 2002 with annual ground rent of only £10 and the annual service charge for the year ending 31st March 2023 is £1,410.23.