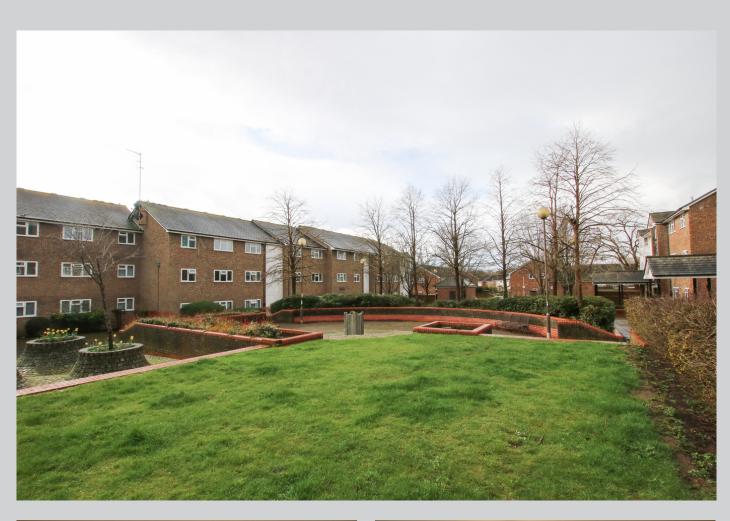

## Moor Park House Flat 3, St Andrews Bracknell RG12 8ZB

Offered to the market with vacant possession, a spacious three bedroom first floor flat with an impressive 926 sq ft of accommodation comprising: Communal front door with entry system, stairs to the first floor, private front door to entrance hall with several storage cupboards, 18 ft living / dining room, separate kitchen and bathroom. The property benefits uPVC double glazing and gas radiator heating and outside there is an allocated garage with general resident's parking which is not allocated. Ideal First Time Buy or investment purchase. The property has an EPC rating of C. The lease details are 125 years from 11th March 2002 with annual ground rent of only £10 and the annual service charge for the year ending 31st March 2023 is £1,410.23.