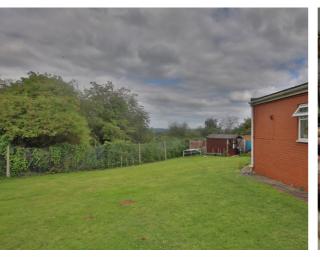

## S M S M

£295,000

14 Laurel Road Worcester

EPC D

An excellent residential development opportunity comprising a 3/4 bedroom extended semi detached residence together with approved outline planning permission for a single detached dwelling. Situated on a large corner plot within this quiet cul-de-sac and enjoying panoramic views, the property is set back beyond a gated driveway with ample parking. The well presented accommodation comprises enclosed porch, hall, living room, dining kitchen, conservatory and downstairs bedroom with en suite. At first floor level there are three further bedrooms and bathroom.

Planning permission was granted by Worcester City Council in 2020 under reference 20/00708/OUT.

King George V playing fields is readily accessible with its excellent recreational facilities.

LEARN EVEN MORE ABOUT THIS PROPERTY AT