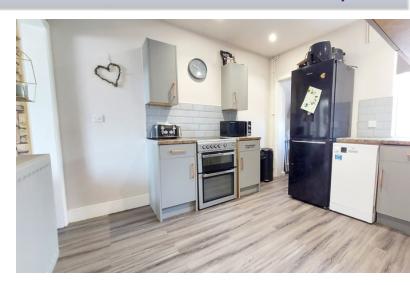

## **KITCHEN**

10' 7" x 10' 6" (3.23m x 3.20m) (approx.) Fitted with a range of matching base and eye level units, fitted worktop, stainless steel sink unit, cooker space, fridge freezer space, plumbing and space for dishwasher, radiator, stairs to first floor and UPVC window to rear aspect.