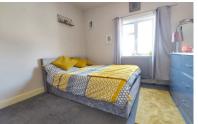

#### **BEDROOM ONE**

10' 7"  $\times$  10' 7" (3.23m  $\times$  3.23m) (approx.) UPVC window to rear aspect and radiator.

#### **BEDROOM TWO**

10' 7"  $\times$  10' 7" (3.23m  $\times$  3.23m) (approx.) UPVC window to front aspect and radiator.