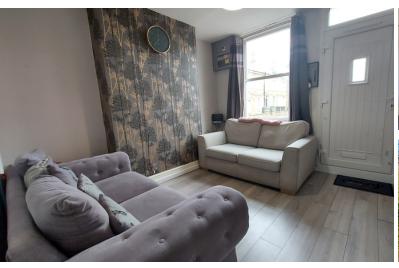

#### **ENTRANCE TO LOUNGE**

#### **LOUNGE**

10' 7"  $\times$  10' 7" (3.23m  $\times$  3.23m) (approx.) UPVC window to front aspect, UPVC door to front, laminate flooring and radiator.