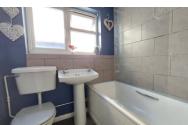

### **BATHROOM**

Fitted with a three piece suite comprising WC, wash hand basin and bath, part tiled walls, shaver point, heated towel rail and UPVC window to rear aspect.