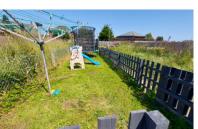

#### **OUTSIDE**

Parking to front.

Rear garden- Two lockable out houses with power supply to the larger one, Ideal for storage, enclosed by fencing, laid to lawn and paved patio.