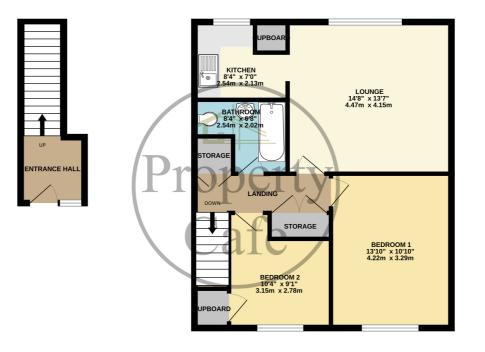

54 Senlac Way, St Leonards-on-Sea, East Sussex, TN37 7JG Well Proportioned Two Bedroom 1st Floor Apartment £189,950

TOTAL FLOOR AREA: 1705 sq.ft; (65.5 sq.m.) approx. White evey sitety to been made to excee the accessory of the source of the developmic oscilaria de me, measurements, of doors, windows, noons and any other items are approximate and no responsibility is taken for any error, measurement. This plan is the iterative purpose only and shock be used as such by any prospective particular. This plan is the such as a plan and shock the site as such as your prospective particular. The service, systems and applanets shown have not been tested and no guarantee to the service start Memory across the service start of the service start Memory across the service start Memory across the service start Memory across the service start of the service start Memory across the service start Memory across the service start and the service start memory and the service start memory across the service start memory and the service start memor

Property Cafe are delighted to present to the market this well proportioned and conveniently located two bedroom, 1st floor, purpose built apartment for sale with no onward chain. Accommodation and benefits include; A private entrance & lobby area on the ground floor with stairs leading to the rest of the flat; Spacious lounge offering good space to relax and entertain with a pleasant outlook; Fitted kitchen comprising of cupboards & worktop along with space for freestanding white goods; Two double bedrooms; Fitted bathroom comprising of bath & overhead shower, wash basin & WC. In addition this flat offer excellent storage space with an array of built in cupboards, share of freehold, recently fitted gas central heating system and a communal garden. We recommend you view at your earliest convenience.