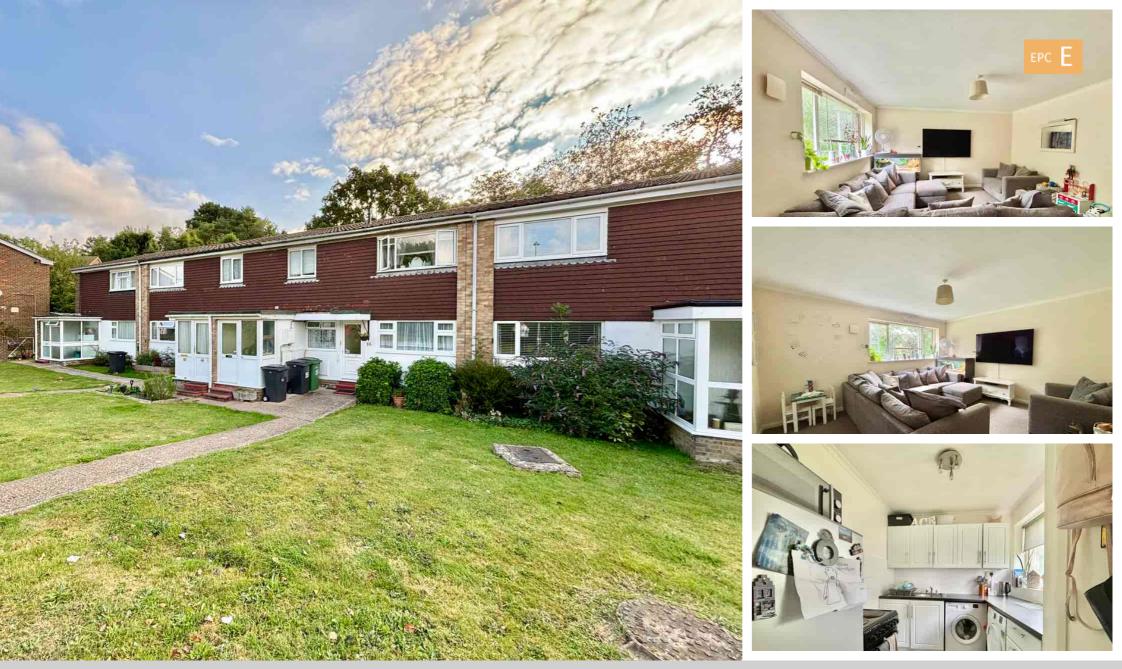

Property Cafe are delighted to present to the market this well proportioned and conveniently located two bedroom, 1st floor, purpose built apartment for sale with no onward chain. Accommodation and benefits include; A private entrance & lobby area on the ground floor with stairs leading to the rest of the flat; Spacious lounge offering good space to relax and entertain with a pleasant outlook; Fitted kitchen comprising of cupboards & worktop along with space for freestanding white goods; Two double bedrooms; Fitted bathroom comprising of bath & overhead shower, wash basin & WC. In addition this flat offer excellent storage space with an array of built in cupboards, share of freehold, recently fitted gas central heating system and a communal garden. We recommend you view at your earliest convenience.

- 1st Floor Apartment For Sale
- Spacious Lounge With Pleasant Outlook
  - Fitted Kitchen & Bathroom
    - Two Double Bedrooms
- Own Private Entrance & Lobby Area
  - Communal Garden.

- Ample Storage.
- Recently Fitted Boiler & Gas Central Heating
  System
  - Sought After Residential Location
    - Sold With No Onward Chain
  - Viewing Highly Recommended