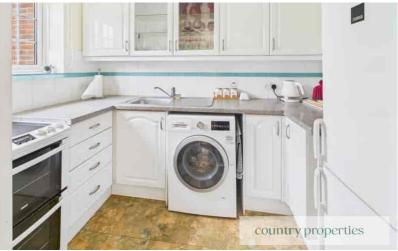

#### Kitchen

A variety of wall and floor storage with white cupboards . Roll edged work top and tiled splash back. Space for cooker, washing machine and fridge freezer. Stainless steel sink basin with Chrome mixer tap. Double glazed window looking out to communal garden. Tiled splash back.