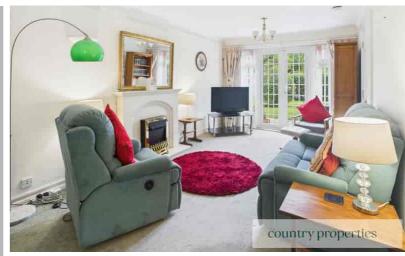

### Living / Dining

Continuation of carpet from hallway. South facing patio doors leading private patio area overlooking the communal garden. Double doors leading to kitchen. Within the room there is a TV point, electric fireplace, storage heater and emergency pull cord.