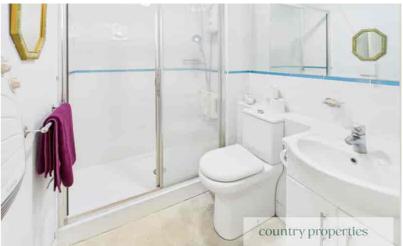

#### Bathroom

Three-piece bathroom suite comprising of low-level WC with dual flush sink basin with chrome mixer tap with vanity unit underneath, walk in shower electric with sliding glass door and shower seat. Wall mounted electric heater, wall mounted extractor fan, large mirror. Lino Flooring. Emergency pull cord.