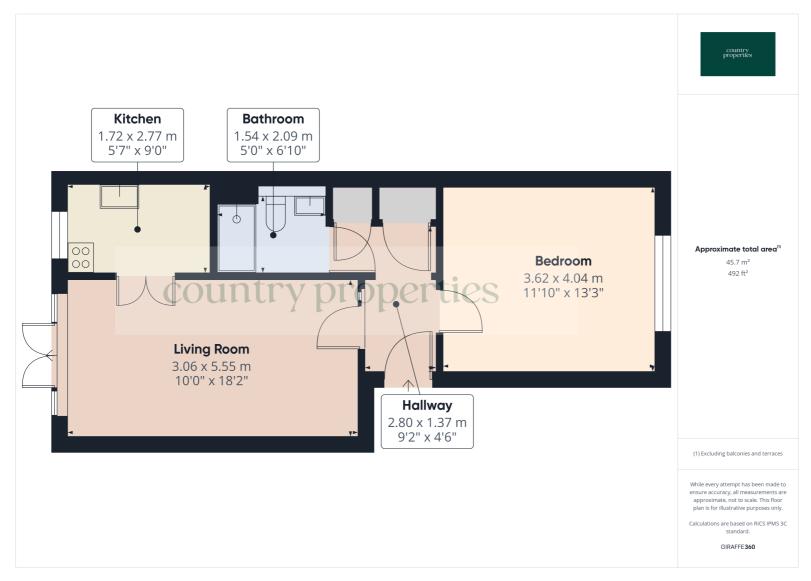

#### Hallway

Carpeted hallway with doors leading to living room, bedroom, bathroom, airing cupboard and storage cupboard. Entry phone system on wall. Internet and phone point. RCD unit above front door.

### Living / Dining

Continuation of carpet from hallway. South facing patio doors leading private patio area overlooking the communal garden. Double doors leading to kitchen. Within the room there is a TV point, electric fireplace, storage heater and emergency pull cord.

#### Bedroom

Continuation of carpet from hallway. Large built-in wardrobe, wall mounted storage heater and a large double glazed UPVC window to front. Emergency pull cord.

#### Kitchen

A variety of wall and floor storage with white cupboards . Roll edged work top and tiled splash back. Space for cooker, washing machine and fridge freezer. Stainless steel sink basin with Chrome mixer tap. Double glazed window looking out to communal garden. Tiled splash back.

#### Bathroom

Three-piece bathroom suite comprising of low-level WC with dual flush sink basin with chrome mixer tap with vanity unit underneath, walk in shower electric with sliding glass door and shower seat. Wall mounted electric heater, wall mounted extractor fan, large mirror. Lino Flooring. Emergency pull cord.