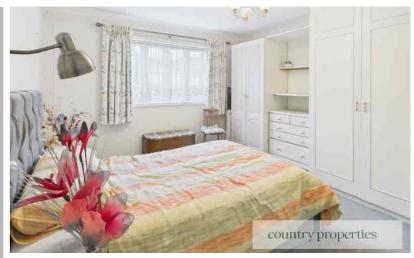

#### Bedroom

Continuation of carpet from hallway. Large built-in wardrobe, wall mounted storage heater and a large double glazed UPVC window to front. Emergency pull cord.