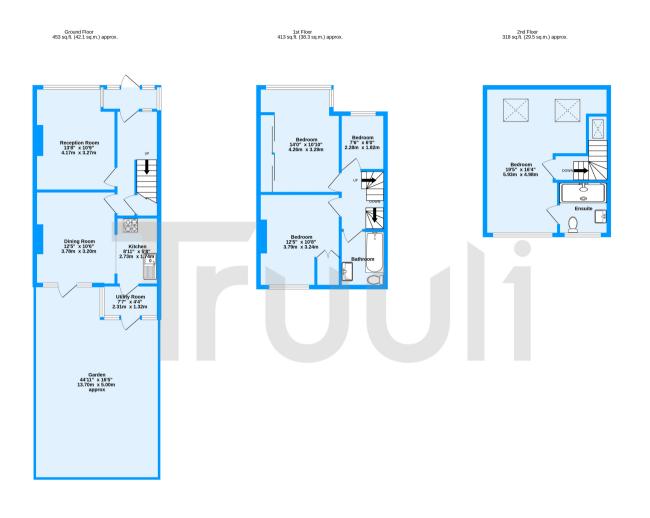

New Barns Avenue, Mitcham, CR4 TOTAL FLOOR AREA : 1184 sq.ft. (110.0 sq.m.) approx. Measurements are approximate. Not to scale. Illustrative purposes only Made with Metropic #0203