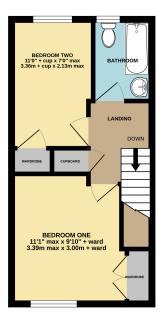

### Description

Looking for the perfect property to call home or to invest in? Look no further! This modern end terraced house, tucked away in a cul-de-sac near the centre of Street, offers the ideal first-time buy or buy to let within a short walk of a wide range of shops and amenities, with no onward chain. Comprising two good size bedrooms and a recently updated bathroom with traditional three piece suite to the first floor, and a fitted kitchen with separate spacious lounge/diner to the ground floor. Sliding double glazed doors open to the enclosed rear garden, which offers a pet and child friendly outdoor space. Off road parking is provided by a driveway at the front elevation and additional allocated space nearby.

#### **Features**

- Modern end of terrace house within a small culde-sac
- Two good size bedrooms
- Lounge/diner and separate kitchen
- Off road parking for two cars
- Enclosed rear garden
- A short walk to the High Street
- Perfect first time buy or BTL investment
- No onward chain