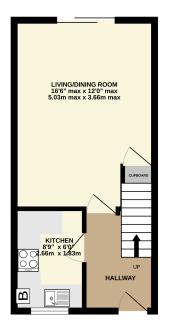

### Description

Looking for the perfect property to call home or to invest in? Look no further! This modern end terraced house, tucked away in a cul-de-sac near the centre of Street, offers the ideal first-time buy or buy to let within a short walk of a wide range of shops and amenities, with no onward chain. Comprising two good size bedrooms and a recently updated bathroom with traditional three piece suite to the first floor, and a fitted kitchen with separate spacious lounge/diner to the ground floor. Sliding double glazed doors open to the enclosed rear garden, which offers a pet and child friendly outdoor space. Off road parking is provided by a driveway at the front elevation and additional allocated space nearby.

GROUND FLOOR FIRST FLOOR