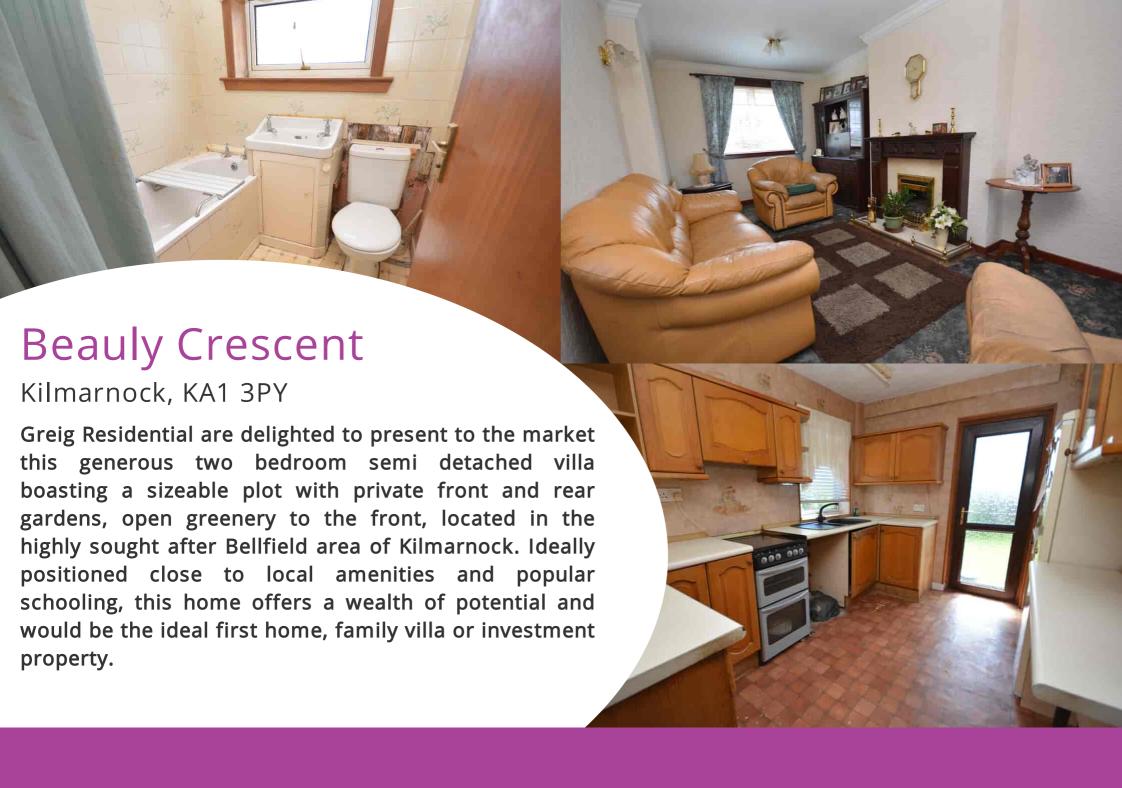

# Lounge

 $5.80 \,\mathrm{m} \times 3.06 \,\mathrm{m}$  (19' 0" x 10' 0") Generously proportioned main apartment comprising of feature gas fire within decorative surround, neutral decor and fitted carpet. Dual aspect double glazed windows to the front and rear, plentiful space for freestanding furniture.

#### Kitchen

3.60m x 2.43m (11' 10" x 8' 0") Spacious fitted kitchen offering a range of wall and base storage units with complimentary work surfaces, composite sink and drainer, plumbing/space for cooker, fridge/freezer and washing machine. Tiling to walls, vinyl flooring, double glazed window to the side and door leading out into the rear gardens.

### Bathroom

1.72m x 1.70m (5' 8" x 5' 7") Completing the accommodation is the three piece bathroom suite comprising of wash hand basin, wc and bath. Tiling to walls, vinyl flooring and double glazed opaque window to the rear.