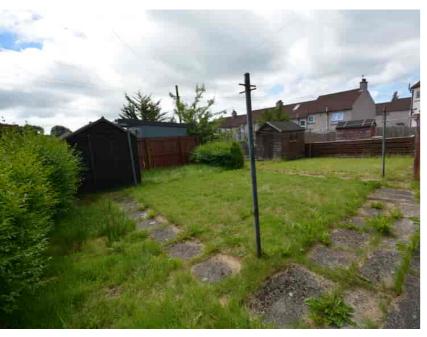

### External

Positioned on a sizeable plot, this villa boasts private garden grounds to the front and rear. The large low maintenance front gardens are mostly laid to chips with paved pathway and driveway providing off street parking. The rear gardens are laid to lawn.