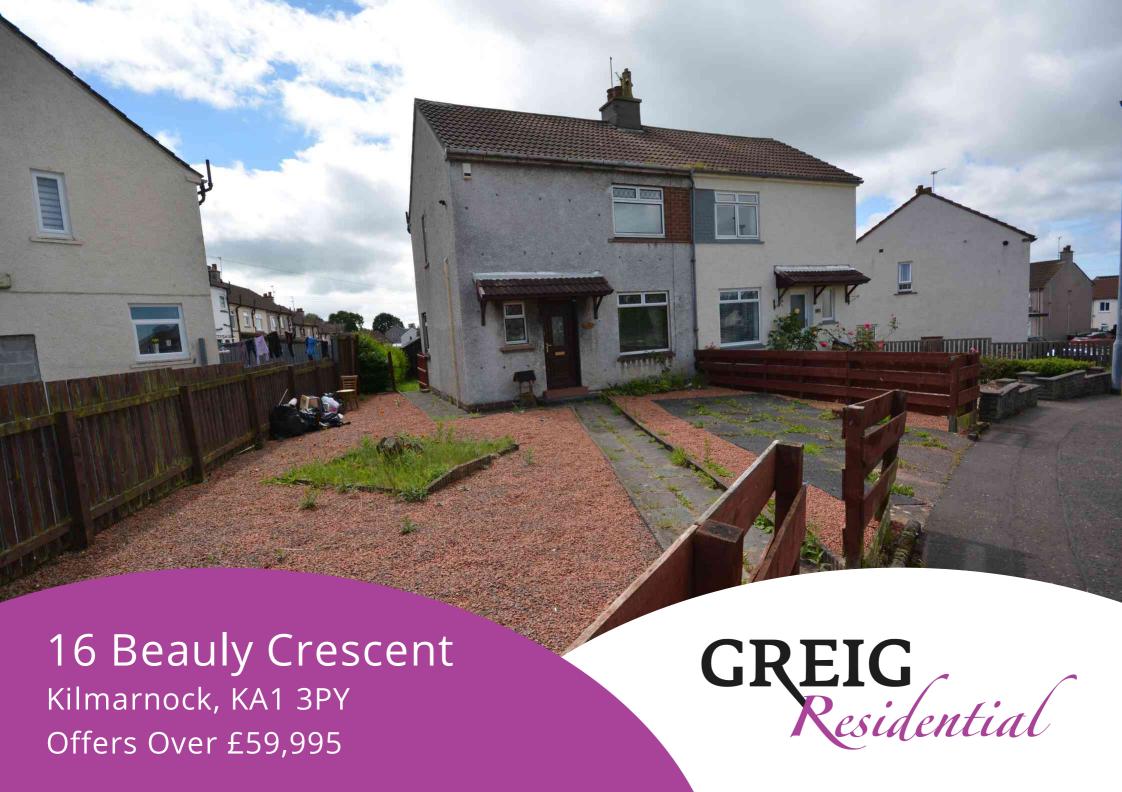

# Hallway

2.42m x 2.19m (7' 11" x 7' 2") With access via the outer UPVC door, the welcoming entrance hallway provides door access to lounge and kitchen, with fitted carpet, neutral decor and double glazed window to the front. Carpeted staircase leading to the upper level with practical undertstairs storae cupboard.

# Lounge

 $5.80 \,\mathrm{m} \times 3.06 \,\mathrm{m}$  (19' 0" x 10' 0") Generously proportioned main apartment comprising of feature gas fire within decorative surround, neutral decor and fitted carpet. Dual aspect double glazed windows to the front and rear, plentiful space for freestanding furniture.

#### Kitchen

3.60m x 2.43m (11' 10" x 8' 0") Spacious fitted kitchen offering a range of wall and base storage units with complimentary work surfaces, composite sin