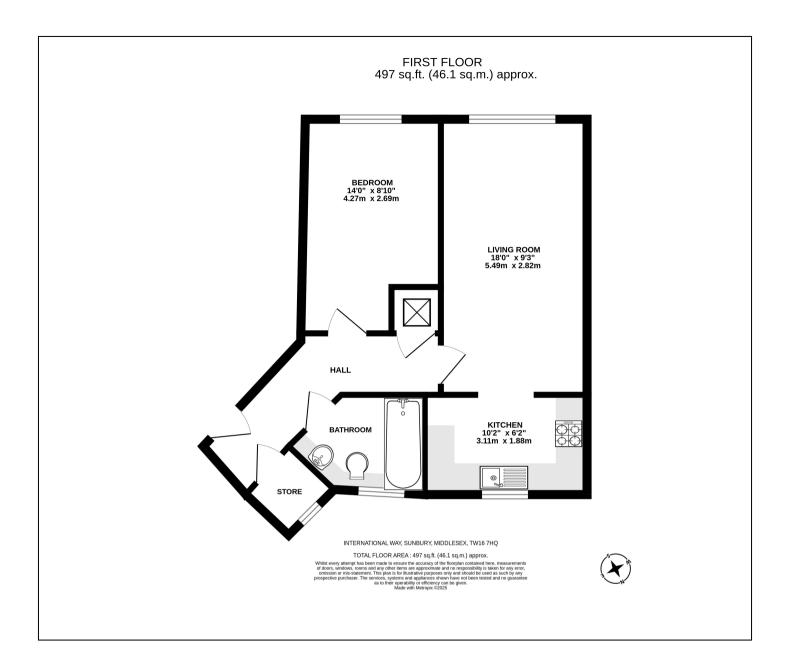

## International Way, Sunbury-on-Thames, TW16 7HQ £230,000

- Modern One Bedroom Apartment
- First Floor
- Close Proximity to M3 and A316 to London
- Car Port and Communal Gardens

- Gated Development
- Open Plan Lounge/Diner
- Double Bedroom
- Leasehold, EPC Rating B