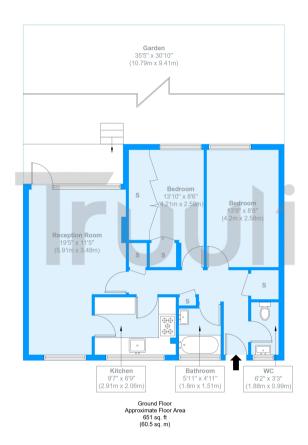

## Giffin Street

Approximate Gross Internal Area = 60.5 sq m / 651 sq ft

The Floor plan is not to scale and measurements and areas shown are approximate and therefore should be used for illustrative purposes only. The plan has been prepared in accordance with the RICS code of Measuring Practice and whilst we have confidence in the information produced it must not be relied on. Maximum lengths and widths are represented on the floor plan. If there is any aspect of particular importance, you should carry out or commission your own inspection of the property.