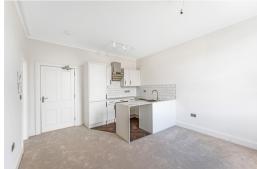

Upon entry, you are greeted by a beautifully appointed lounge/kitchen area, where natural light floods through, creating a bright and inviting ambiance. The open-plan layout seamlessly integrates the modern kitchen with the elegant living space, ideal for both relaxation and entertaining.