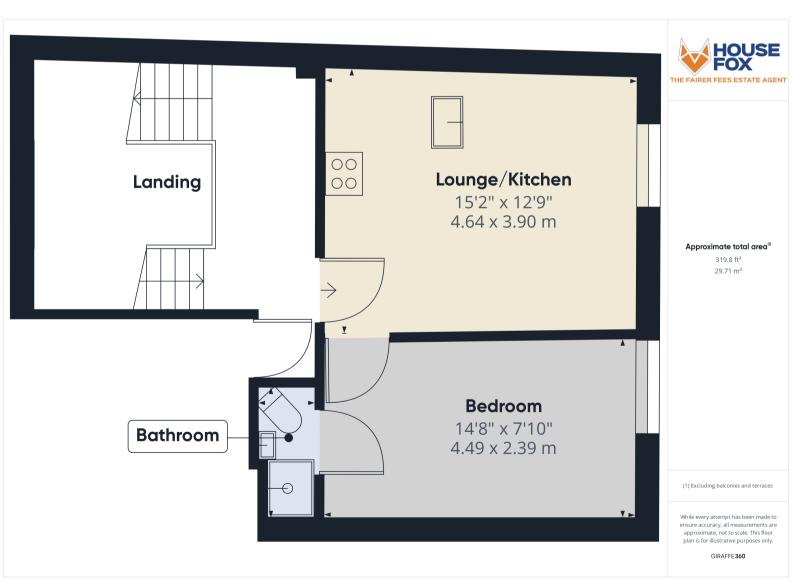

Upon entry, you are greeted by a beautifully appointed lounge/kitchen area, where natural light floods through, creating a bright and inviting ambiance. The open-plan layout seamlessly integrates the modern kitchen with the elegant living space, ideal for both relaxation and entertaining.

The apartment features a generously sized double bedroom, providing a tranquil retreat for rest and relaxation. An en-suite shower room adds a touch of luxury, offering convenience and privacy for residents.

Modern electric heating ensures optimal comfort throughout the year, while a small separate office/storage area provides versatility and practicality to suit the needs of the modern lifestyle.

In summary, this first floor apartment in the prestigious Royal Crescent offers an unrivalled opportunity to embrace coastal living at its finest. With its prime location, impeccable refurbishment, and thoughtful design, this residence represents the epitome of luxury and convenience.