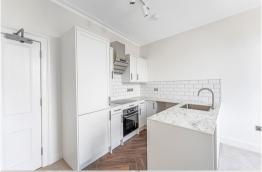

Upon entry, you are greeted by a beautifully appointed lounge/kitchen area, where natural light floods through, creating a bright and inviting ambiance. The open-plan layout seamlessly integrates the modern kitchen with the elegant living space, ideal for both relaxation and entertaining.