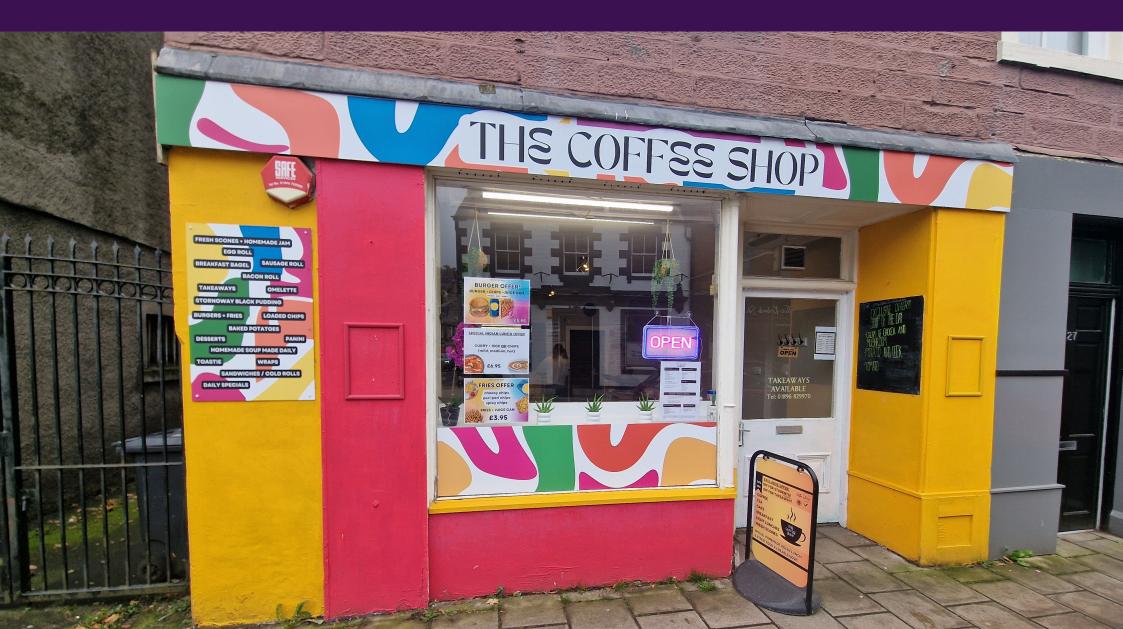

# **Coffee Shop to Let** 25 High Street Galashiels Selkirkshire TD1 1RY

Turn-Key Condition. Modern fit-out

• Rental Offers Over £8,000 per annum are invited

### **BRIEF RESUME**

- Prominent Position
- High quality fit-out
- 14 covers
- Well equipped kitchen

This is a single fronted unit with offset entrance door providing excellent window frontage to High Street.

Internally, the unit has benefits from a modern fit out. It provides an excellent opportunity in turn-key condition ready to trade.

#### PLANNING CONSIDERATIONS

Established use is understood to be Class 3 (Hot Food) together with ancillary hot food takeaway in accordance with the Town and Country Planning (Use Classes) (Scotland) Order 1997 (as amended).