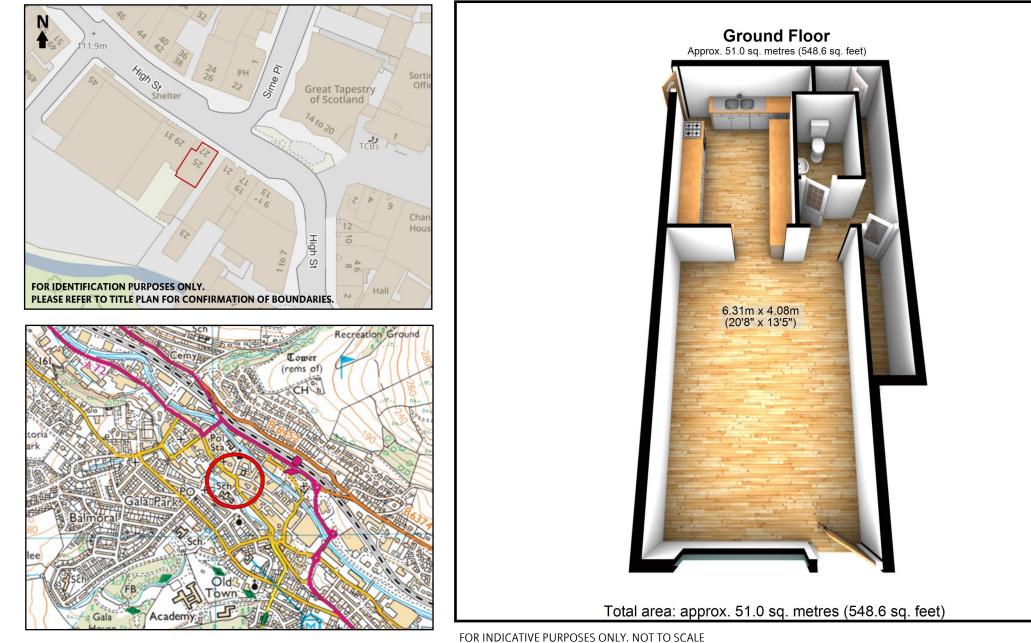

#### DESCRIPTION

A ground floor single fronted unit within a traditional nineteenth century terraced building which is on two principal floors plus attic level.

The building is of traditional stone construction under a pitched roof clad in Welsh Slate. There is a single storey extension to the rear. This is again of stone construction with a pitched roof clad in slate. Internally, walls are internally lined. Floors are part solid part suspended timber.

#### ACCOMMODATION

The accommodation currently comprises:

Café with timber panelled service counter. It provides table and seating for approximately 14 covers; Kitchen fitted with stainless steel work units including dual drainer sink unit, external door to the vennel to the east; rear hall with access to storage pantry and two WCS (one fitted to accessible standard).

#### AREAS

The property has been measured in accordance with the RICS Code of Measuring Practice to a Net Internal Area of 51.69 sq m (556 sq ft).

#### LOCATION

A good trading position to the eastern end of the High Street, within Galashiels Town Centre.

Galashiels is situated within the Central Scottish Borders. It is generally the principal administrative, retail and social centre for the region effectively serving a population of 116,820. Galashiels has a population of approximately 12,960 according to the 2020 Mid-Year Population Estimate compiled by the National Records of Scotland. There is a significant student population with Campuses at Heriot Watt and Borders College at Netherdale one mile east. Borders General Hospital nearby has close training links with the Edinburgh Universities.