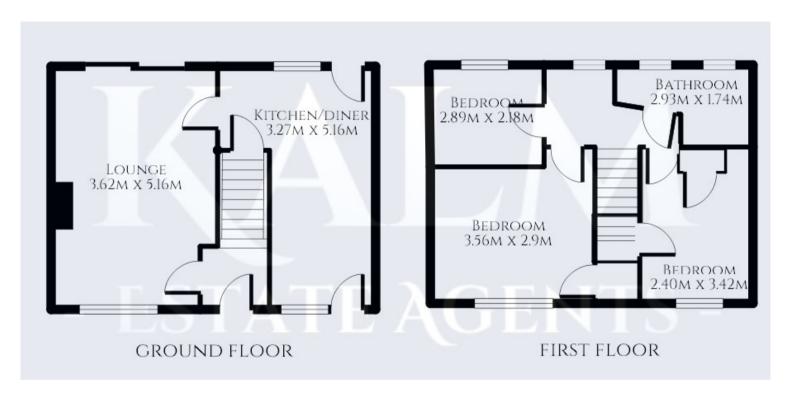

### **GROUND FLOOR**

### **ENTRANCE HALLWAY**

Door leading to the lounge. Stairs to the first floor.

### LOUNGE

3.62m x 5.16m (11' 11" x 16' 11")

A good size lounge running the length of the house with window the front aspect and patio doors opening to the rear garden.

Downlighting. Radiator. Door to the kitchen.

# KITCHEN/DINER

3.27m x 5.16m (10' 9" x 16' 11")

Kitchen/diner comprising a range of wall and base units with worksurface over. Oven, 4 ring gas hob and extractor over. Space for washing machine, undercounter fridge and fridge freezer. Stainless Steel Sink and drainer. Tiled flooring. Downlighting. Window and doors to the front and rear aspect.

# **FIRST FLOOR**

### FIRST FLOOR LANIDNG

Doors to bedrooms and bathroom. Window to the rear aspect. Radiator.

### **BEDROOM ONE**

3.56m x 2.90m (11' 8" x 9' 6")

Double bedroom with window to the front aspect. Radiator. Storage cupboard. Access to the loft via hatch and pull down ladder.

#### **BEDROOM TWO**

3.42m x 2.4m (11' 3" x 7' 10")

Double bedroom with window to the front aspect. Two storage cupboards. Radiator.

### **BEDROOM THREE**

2.89m x 2.18m (9' 6" x 7' 2")

Single bedroom with window to the rear aspect. Radiator.

#### **BATHROOM**

2.93m x 1.74m (9' 7" x 5' 9")

Fully tiled bathroom comprising; Side panel bath with shower over and shower screen, wash hand basin and enclosed cistern w/c. Two windows to the rear aspect. Heated towel radiator.