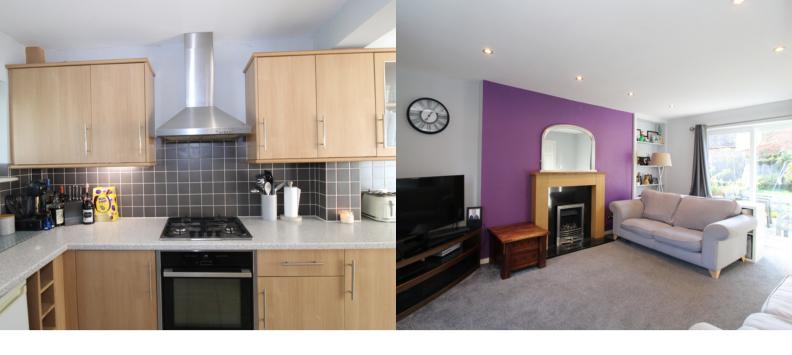

### LOUNGE

3.62m x 5.16m (11' 11" x 16' 11")

A good size lounge running the length of the house with window the front aspect and patio doors opening to the rear garden.

Downlighting. Radiator. Door to the kitchen.

# KITCHEN/DINER

3.27m x 5.16m (10' 9" x 16' 11")

Kitchen/diner comprising a range of wall and base units with worksurface over. Oven, 4 ring gas hob and extractor over. Space for washing machine, undercounter fridge and fridge freezer. Stainless Steel Sink and drainer. Tiled flooring. Downlighting. Window and doors to the front and rear aspect.