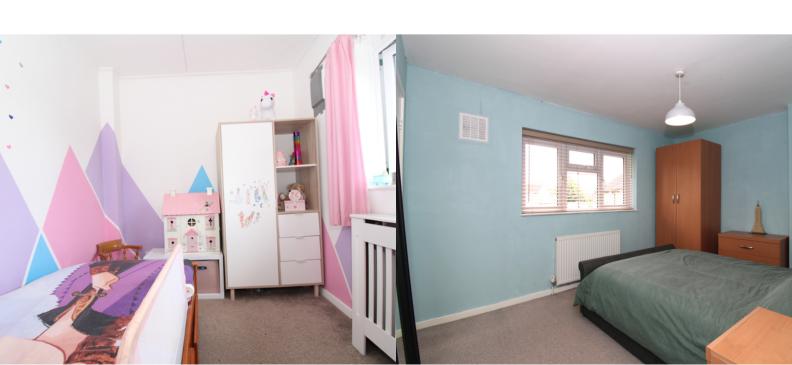

### **BEDROOM ONE**

3.56m x 2.90m (11' 8" x 9' 6")

Double bedroom with window to the front aspect. Radiator. Storage cupboard. Access to the loft via hatch and pull down ladder.

#### **BEDROOM TWO**

3.42m x 2.4m (11' 3" x 7' 10")

Double bedroom with window to the front aspect. Two storage cupboards. Radiator.

### **BEDROOM THREE**

2.89m x 2.18m (9' 6" x 7' 2")

Single bedroom with window to the rear aspect. Radiator.