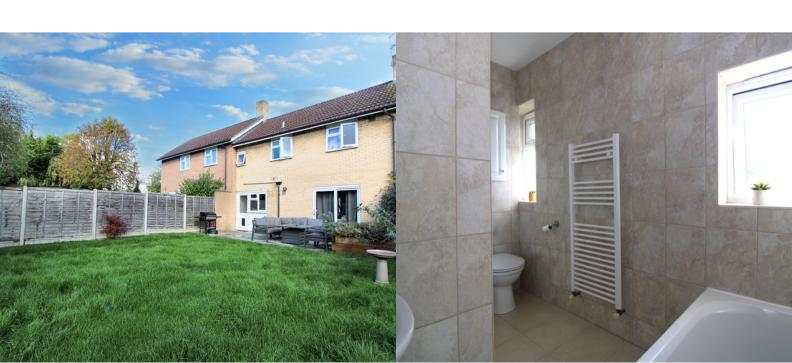

#### **BATHROOM**

2.93m x 1.74m (9' 7" x 5' 9")

Fully tiled bathroom comprising; Side panel bath with shower over and shower screen, wash hand basin and enclosed cistern w/c. Two windows to the rear aspect. Heated towel radiator.

### **REAR GARDEN**

Beautifully landscaped, fully enclosed West facing rear garden with patio and lawn area. Space for shed.