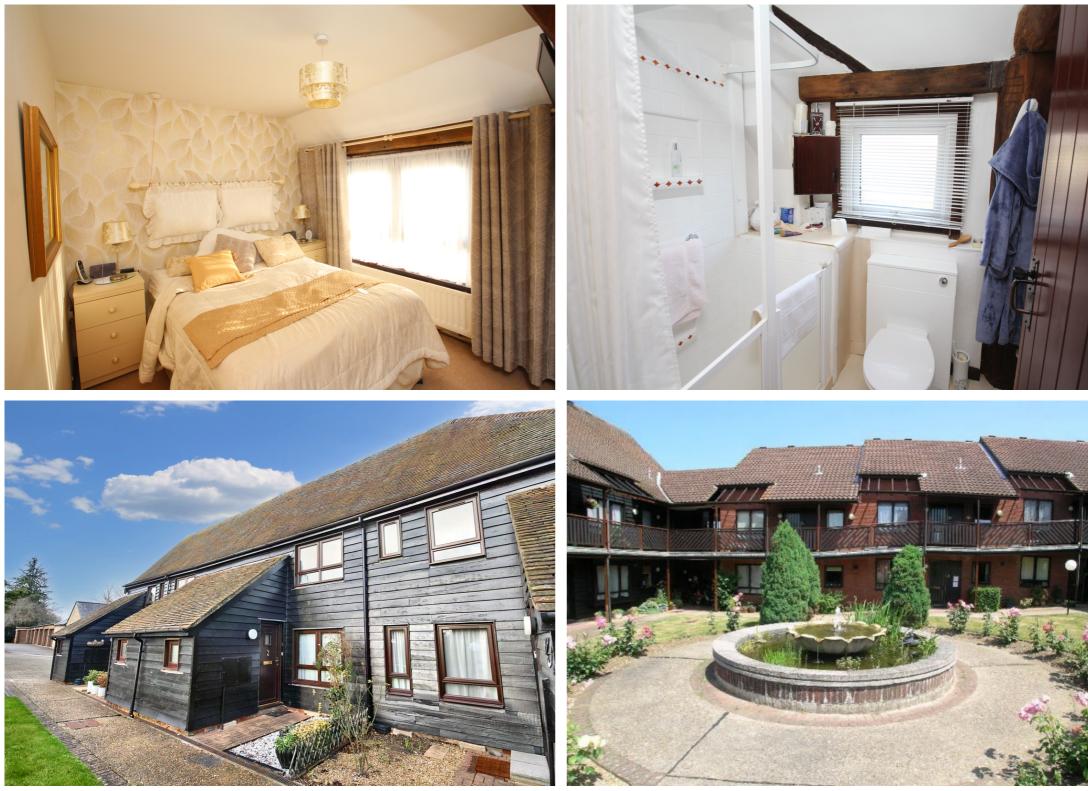

## country properties

An impressive two bedroom retirement house located at the popular Norton Hall Farm Development The property is fully double glazed and benefits from gas to radiator central heating. Modern fitted kitchen with integrated oven and hob, ground floor cloakroom, spacious dual aspect lounge/diner. On the first floor are two bedrooms and a shower room. The property also has exposed beams adding to the character.

Norton Hall Farm is a small development of apartments, houses and bungalows for people of 50 years and over. Located on the edge of the Garden City close to open countryside. The development has an on site House Manager, Monday to Friday and a 24 hour 'pull cord' care line at all other times. Along with the landscaped communal gardens there is a communal residents lounge, kitchen and laundry room.