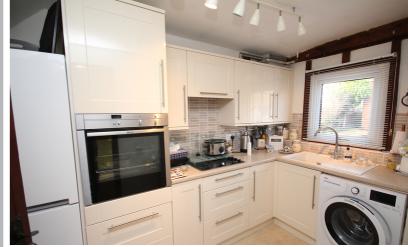

## country properties

An impressive two bedroom retirement house located at the popular Norton Hall Farm Development The property is fully double glazed and benefits from gas to radiator central heating. Modern fitted kitchen with integrated oven and hob, ground floor cloakroom, spacious dual aspect lounge/diner. On the first floor are two bedrooms and a shower room. The property also has exposed beams adding to the character.