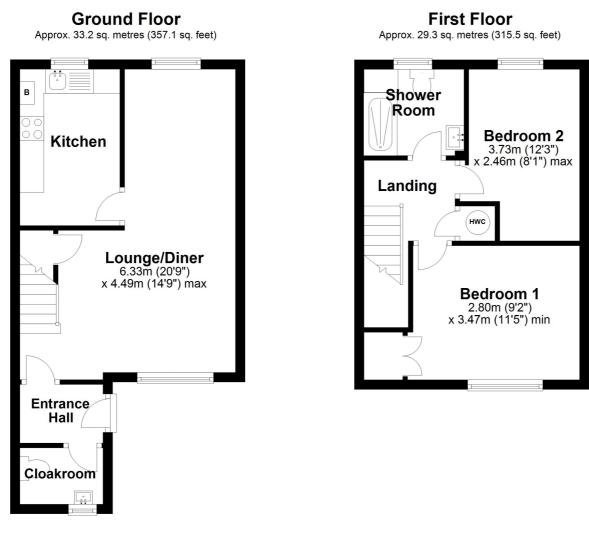

## country properties

An impressive two bedroom retirement house located at the popular Norton Hall Farm Development The property is fully double glazed and benefits from gas to radiator central heating. Modern fitted kitchen with integrated oven and hob, ground floor cloakroom, spacious dual aspect lounge/diner. On the first floor are two bedrooms and a shower room. The property also has exposed beams adding to the character.

Total area: approx. 62.5 sq. metres (672.6 sq. feet)

All measurements are approximate and quoted in metric with imperial equivalents and for general guidance only and whilst every attempt has been made to ensure accuracy, they must not be relied on. The fixtures, fittings and appliances referred to have not been tested and therefore no guarantee can be given and that they are in working order. Internal photographs are reproduced for general information and it must not be inferred that any item shown is included with the property. For a free valuation, contact the numbers listed on the brochure.