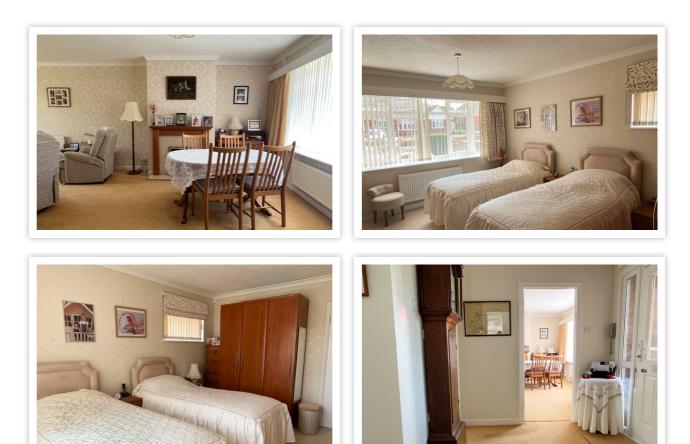

# AT A GLANCE...

Bexhill Estates are delighted to offer this immaculate 'Larkin-built' detached bungalow for sale. Situated in a highly desirable position in Little Common, West Bexhill, the bungalow offers bright and spacious accommodation comprising; An enclosed entrance porch opening into the spacious inner hallway. The dual aspect lounge/diner benefits from a feature electric fireplace and ample space for living room and dining room furniture. The fitted kitchen has a range of wall units, base units and laminated work surfaces. There is an integrated eye-level oven/grill, gas hob, larder and further storage cupboard. A door leads out to the utility room with space for appliances, and a door leads out to the garden. You will find two good-sized double aspect bedrooms, a modern fitted shower room with a large shower cubicle, wash hand basin low level WC and heated towel rail. Adjacent to the shower room can be found a separate WC. Furthermore, the bungalow benefits from gas central heating via a digital combination boiler installed in 2018. The large loft space is fully insulated with power, light and a pull-down ladder. Being sold in immaculate condition, your earliest viewing comes highly recommended!