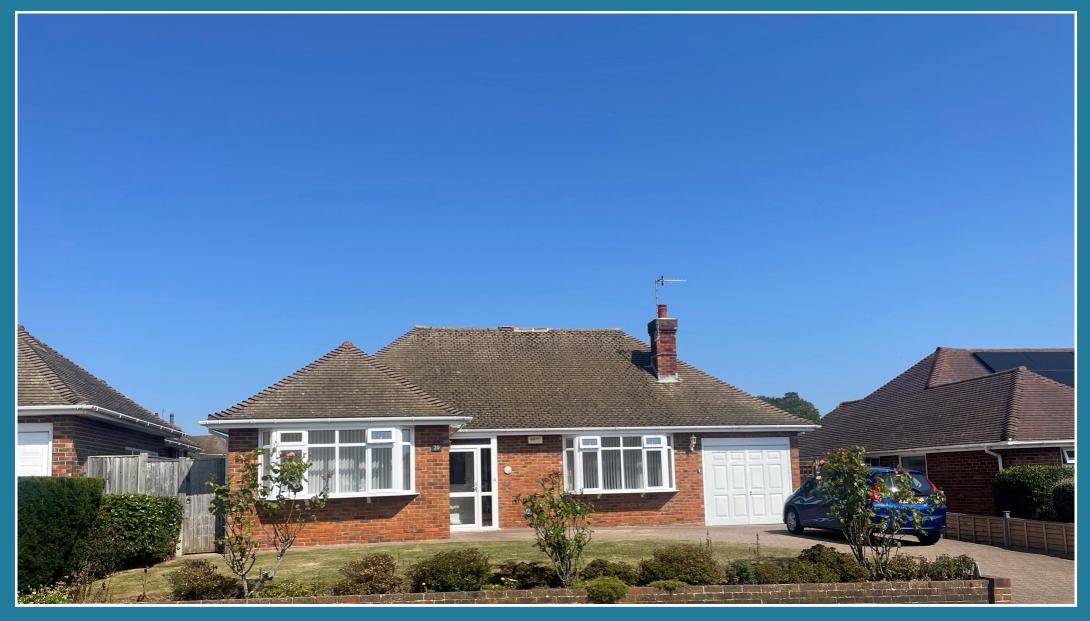

£535,000<sup>The Mead, Bexhill-on-Sea TN39 3TP</sup> 2 Bedroom = 2 Bathroom = 1 Reception

# AT A GLANCE...

Bexhill Estates are delighted to offer this immaculate 'Larkin-built' detached bungalow for sale. Situated in a highly desirable position in Little Common, West Bexhill, the bungalow offers bright and spacious accommodation comprising; An enclosed entrance porch opening into the spacious inner hallway. The dual aspect lounge/diner benefits from a feature electric fireplace and ample space for living room and dining room furniture. The fitted kitchen has a range of wall units, base units and laminated work surfaces. There is an integrated eye-level oven/grill, gas hob, larder and further storage cupboard. A door leads out to the utility room with space for appliances, and a door leads out to the garden. You will find two good-sized double aspect bedrooms, a modern fitted shower room with a large shower cubicle, wash hand basin low level WC and heated towel rail. Adjacent to the shower room can be found a separate WC. Furthermore, the bungalow benefits from gas central heating via a digital combination boiler installed in 2018. The large loft space is fully insulated with power, light and a pull-down ladder. Being sold in immaculate condition, your earliest viewing comes highly recommended!

# **Key Features:**

- Larkin Built Detached Bungalow
- Dual Aspect Lounge/Diner
- Double Glazed & Gas Central Heating
- Off Road Parking For Three
  Vehicles
- Two Good Sized Double
- Bedrooms
- Shower Room & Separate WC
- Garage/Workshop
- Highly Desirable Location