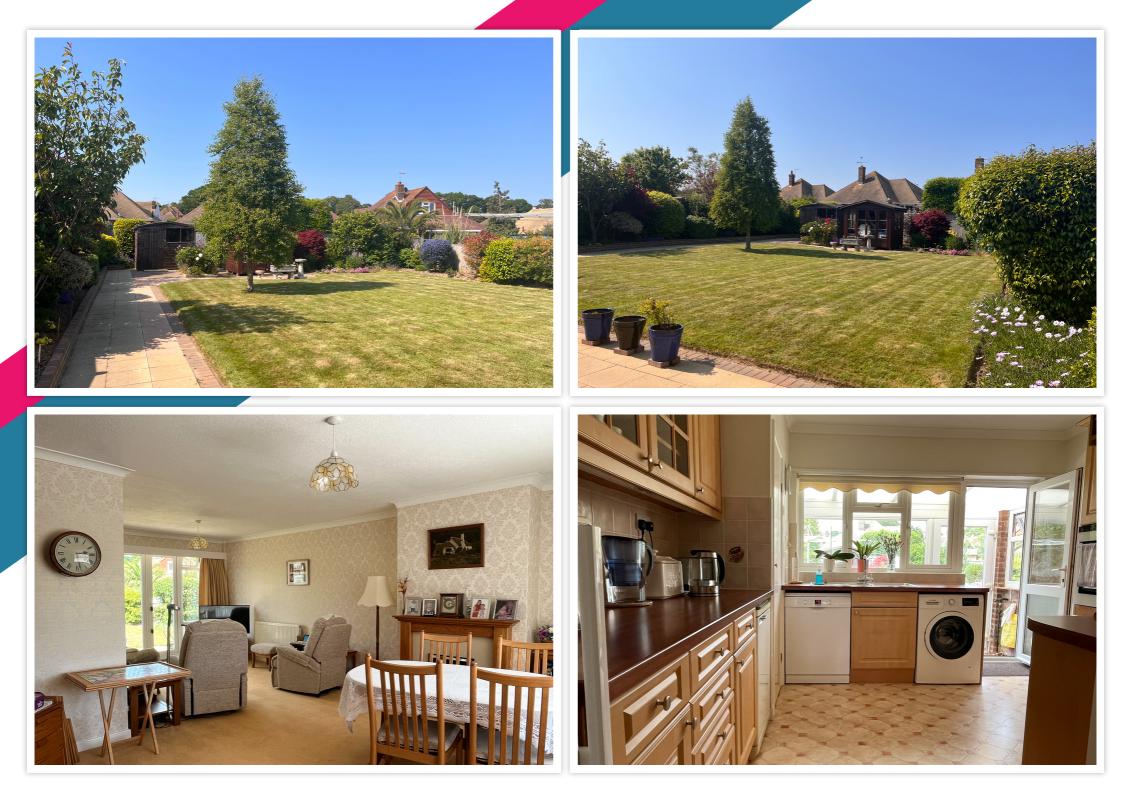

# AT A GLANCE...

Bexhill Estates are delighted to offer this immaculate 'Larkin-built' detached bungalow for sale. Situated in a highly desirable position in Little Common, West Bexhill, the bungalow offers bright and spacious accommodation comprising; An enclosed entrance porch opening into the spacious inner hallway. The dual aspect lounge/diner benefits from a feature electric fireplace and ample space for living room and dining room furniture. The fitted kitchen has a range of wall units, base units and laminated work surfaces. There is an integrated eye-level oven/grill, gas hob, larder and further storage cupboard. A door leads out to the utility room with space for appliances, and a door leads out to the garden. You will find two good-sized double aspect bedrooms, a modern fitted shower room with a large shower cubicle, wash hand basin low level WC and heated towel rail. Adjacent to the shower room can be found a separate WC. Furthermore, the bungalow benefits from gas central heating via a digital combination boiler installed in 2018. The large loft space is fully insulated with power, light and a pull-down ladder. Being sold in immaculate condition, your earliest viewing comes highly recommended!

## OUTSIDE -

The front of the property has an area of lawn and raised flower beds. A block paved driveway provides off-road parking for up to three vehicles, and secured access is available to the rear garden. The rear garden is very well-maintained, predominantly laid to lawn with flower beds, mature trees, and shrubs. You will find a summerhouse, two timber-framed sheds, and access is available to the garage via a uPVC door. The oversized garage is currently being used as a workshop and benefits from power, light and heating.