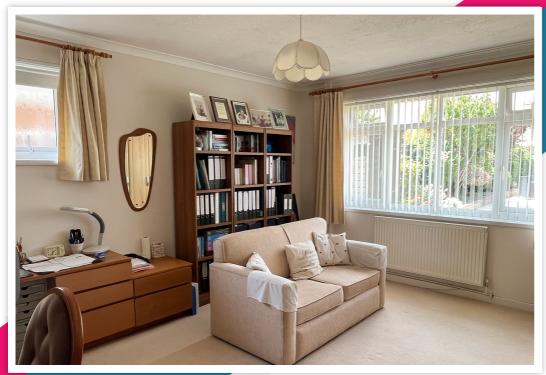

# AT A GLANCE...

Bexhill Estates are delighted to offer this immaculate 'Larkin-built' detached bungalow for sale. Situated in a highly desirable position in Little Common, West Bexhill, the bungalow offers bright and spacious accommodation comprising; An enclosed entrance porch opening into the spacious inner hallway. The dual aspect lounge/diner benefits from a feature electric fireplace and ample space for living room and dining room furniture. The fitted kitchen has a range of wall units, base units and laminated work surfaces. There is an integrated eye-level oven/grill, gas hob, larder and further storage cupboard. A door leads out to the utility room with space for appliances, and a door leads out to the garden. You will find two good-sized double aspect bedrooms, a modern fitted shower room with a large shower cubicle, wash hand basin low level WC and heated towel rail. Adjacent to the shower room can be found a separate WC. Furthermore, the bungalow benefits from gas central heating via a digital combination boiler installed in 2018. The large loft space is fully insulated with power, light and a pull-down ladder. Being sold in immaculate condition, your earliest viewing comes highly recommended!