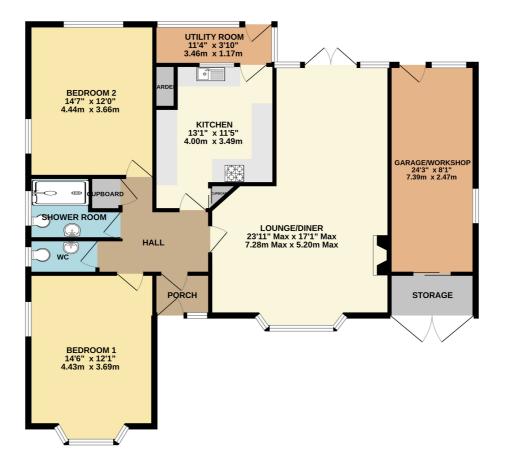

20 The Mead, Bexhill-on-Sea, East Sussex, TN39 3TP 2 Bedroom 2 Bathroom 1 Reception

TOTAL FLOOR AREA: 12455 sg.ft. (115.7 sg.m.) approx. White very attempt have have have bear the social social have here, masurements of doors, vindows, rooms and any other items are approximate and no responsibility is taken for any error, omission or mid-satement. This plan is to flustrative purpose only and should be used a such by any prospective purchase. The arrors, syntamic and purchase only can be not been tested and no guarantee as to the adve with Metopic Co222.