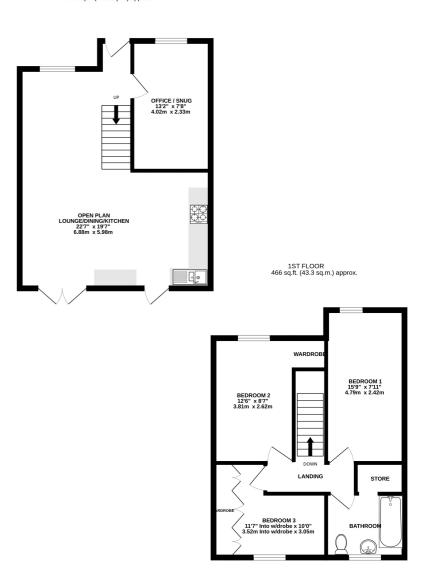

### GROUND FLOOR 475 sq.ft. (44.2 sq.m.) approx.

### TOTAL FLOOR AREA: 941 sq.ft. (87.5 sq.m.) approx.

Whist every attempt has been made to ensure the accuracy of the floorpian contained here, measurements of doncs, windows, comes and any other litems are approximate and no responsibility is taken for any encountries, omission or mis-statement. This plan is for illustrative purposes only and should be used as such by any prospective purchaser. The services, systems and appliances shown have not been tested and no guarantee as to their operability or efficiency can be given. Made with Metropix e2023