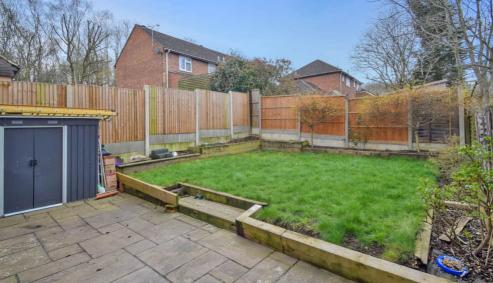

# **Key Features**

- No Chain
- Semi Detached House
- Three Bedrooms
- Walderslade Woods
- Open Plan Living Space
- Driveway for 2+ Vehicles
- Convenient Access for M2/M20 Links
- Garden Measuring Approx. 26ft x 23'5ft