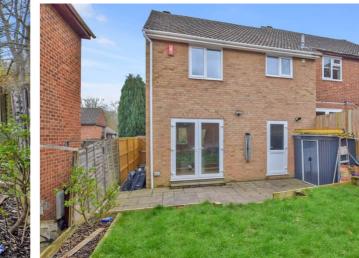

# **Description**

\*\* Guide Price £300,000 - £325,000\*\*

No chain, great location for M2/M20 links and situated in a popular area of Walderslade Woods. The property comprises of: entrance lobby which leads to a spacious open plan lounge/dining room area with the kitchen to the rear aspect. A good addition to the living space is the snug/home office, formerly the garage. Upstairs are three good size bedrooms and a bathroom which has the potential to add in a shower as well as the bath. The rear garden is on a level plot mainly laid to lawn and there is ample parking to the driveway. The property lends itself to further improvements. Please call Greyfox Sales & Lettings Walderslade to arrange a viewing slot.

# **Key Features**

- No Chain
- Semi Detached House
- Three Bedrooms
- Walderslade Woods
- Open Plan Living Space
- Driveway for 2+ Vehicles
- Convenient Access for M2/M20 Links
- Garden Measuring Approx. 26ft x 23'5ft