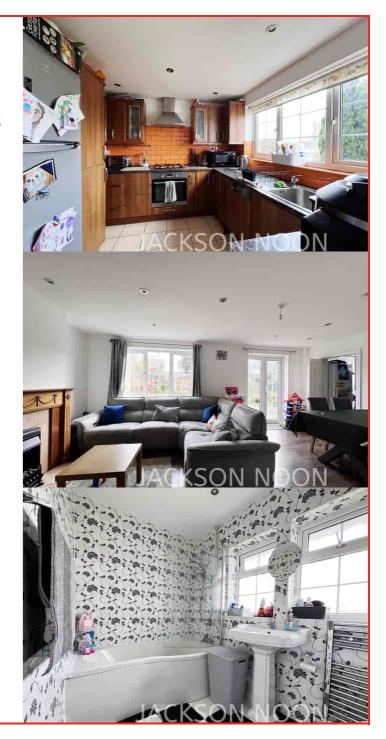

#### Kitchen

 $10' \times 9'$  9"3.05m  $\times$  2.97m Single drainer stainless steel sink unit inset in roll top work surface, range of cupboards and units, space for fridge freezer, plumbing for autowash and dishwasher, space for cooker, part tiled walls, double glazed window, door to

# Lounge

 $19' \ 1'' \ x \ 12' \ 9'' \ 5.82 \ m \ x \ 3.89 \ m$  Feature fireplace with pine surround and marble hearth, 2 radiators, double glazed window, double glazed french door to garden

#### Bathroom

Comprising panel enclosed bath, fitted shower, low level WC, wash hand basin, radiator, 2 double glazed windows