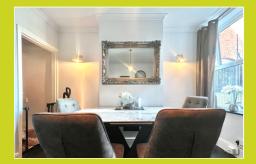

#### Dining room

3.337m x 3.426m (10' 11" x 11' 3")

Radiator, window to rear aspect, radiator, light fitting, under stair storage.