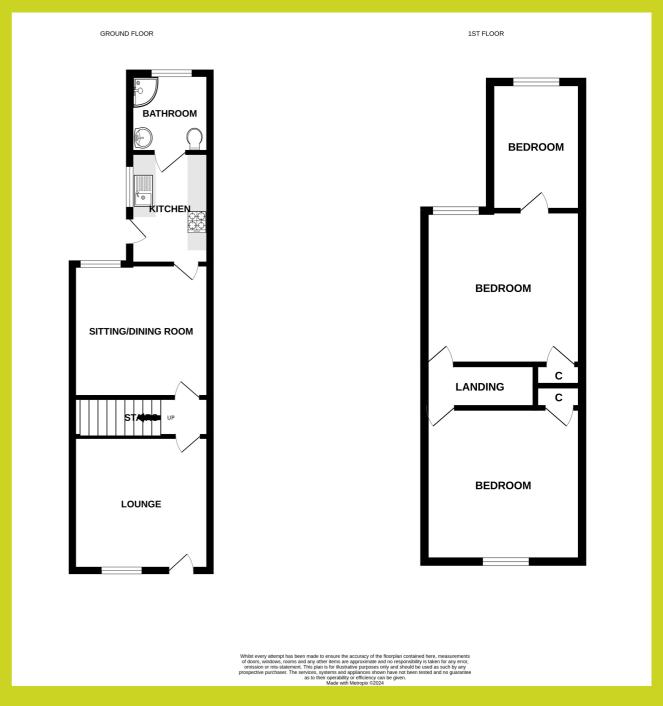

## **Boston Road, Ipswich**

The above floor plans are not to scale and are shown for indication purposes only.

#### Living room

3.353m x 3.420m (11' 0" x 11' 3")

Fire place, window to front aspect, light fitting, radiator.

#### Dining room

3.337m x 3.426m (10' 11" x 11' 3")

Radiator, window to rear aspect, radiator, light fitting, under stair storage.

#### Kitchen

1.991m x 2.832m (6' 6" x 9' 3")

Gas hob, electric oven, sink/draining board, window to side aspect, door to side aspect.

#### Bedroom

3.352m x 3.414m (11' 0" x 11' 2")

Window to front aspect, light fitting, storage cupboard, radiator.

#### Bedroom

3.355m x 3.433m (11' 0" x 11' 3")

Window to rear aspect, light fitting, storage cupboard, radiator.

#### Bedroom

1.933m x 2.811m (6' 4" x 9' 3")

Window to rear aspect, light fitting, radiator.

#### Bathroom

1.763m x 2.038m (5' 9" x 6' 8")

Window rear to rear aspect, shower, toilet, basin, light fitting.