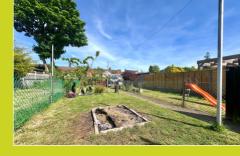

ect, light fitting, radiator.

#### Dining room

3.337m x 3.426m (10' 11" x 11' 3")

Radiator, window to rear aspect, radiator, light fitting, under stair storage.

#### Kitchen

1.991m x 2.832m (6' 6" x 9' 3")

Gas hob, electric oven, sink/draining board, window to side aspect, door to side aspect.

#### Bedroom

3.352m x 3.414m (11' 0" x 11' 2")

Window to front aspect, light fitting, storage cupboard, radiator.

#### Bedroom

3.355m x 3.433m (11' 0" x 11' 3")

Window to rear aspect, light fitting, storage cupboard, radiator.

#### Bedroom

1.933m x 2.811m (6' 4" x 9' 3")

Window to rear aspect, light fitting, radiator.

#### Bathroom

1.763m x 2.038m (5' 9" x 6' 8")

Window rear to rear aspect, shower, toilet, basin, light fitting.

#### Garden

Summer house, shed, patio area, lawn.













## **Boston Road, Ipswich**



The above floor plans are not to scale and are shown for indication purposes only.