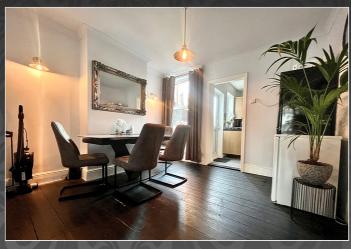

#### Dining room

3.337m x 3.426m (10' 11" x 11' 3")

Radiator, window to rear aspect, radiator, light fitting, under stair storage.