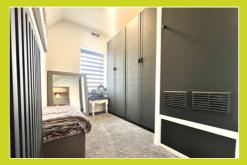

#### Bedroom

3.352m x 3.414m (11' 0" x 11' 2")

Window to front aspect, light fitting, storage cupboard, radiator.

#### Bedroom

3.355m x 3.433m (11' 0" x 11' 3")

Window to rear aspect, light fitting, storage cupboard, radiator.

#### Bedroom

1.933m x 2.811m (6' 4" x 9' 3")

Window to rear aspect, light fitting, radiator.