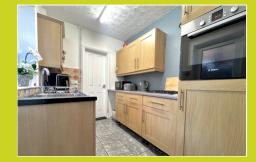

#### Kitchen

1.991m x 2.832m (6' 6" x 9' 3")

Gas hob, electric oven, sink/draining board, window to side aspect, door to side aspect.