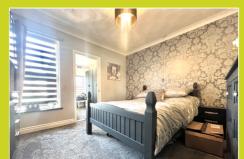

#### Bedroom

3.352m x 3.414m (11' 0" x 11' 2")

Window to front aspect, light fitting, storage cupboard, radiator.

#### Bedroom

3.355m x 3.433m (11' 0" x 11' 3")

Window to rear aspect, light fitting, storage cupboard, radiator.

#### Bedroom

1.933m x 2.811m (6' 4" x 9' 3")

Window to rear aspect, light fitting, radiator.