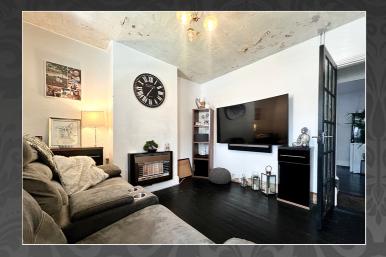

#### Living room

3.353m x 3.420m (11' 0" x 11' 3")

Fire place, window to front aspect, light fitting, radiator.