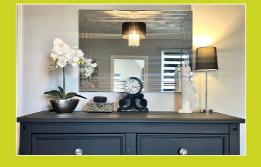

#### Living room

3.353m x 3.420m (11' 0" x 11' 3")

Fire place, window to front aspect, light fitting, radiator.