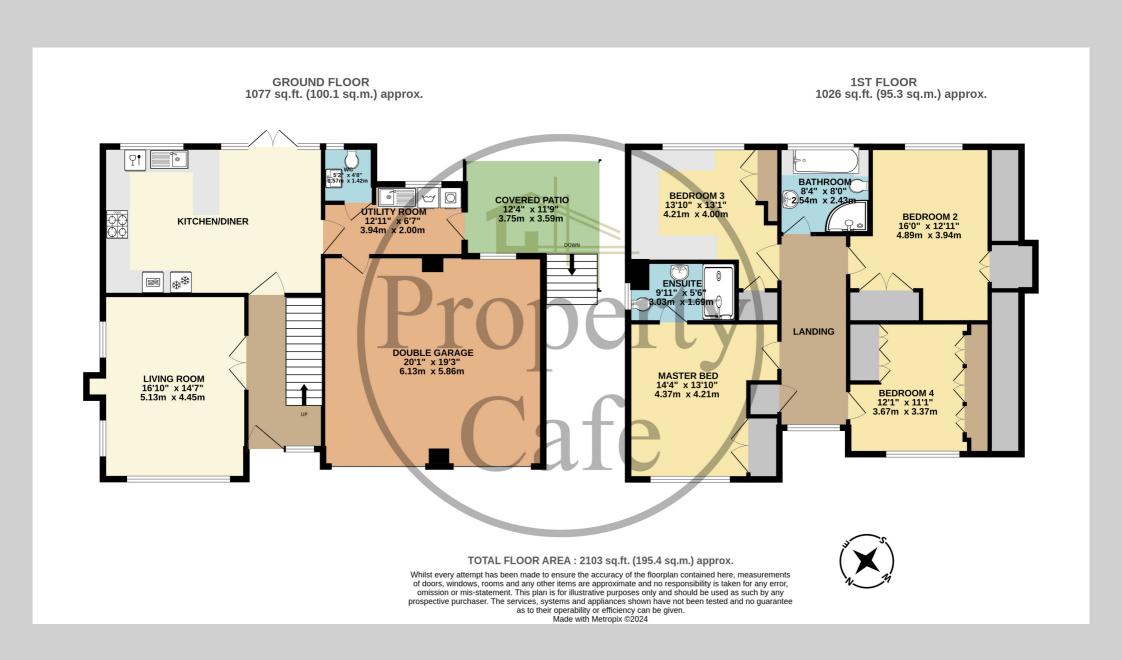

2 Thorne Close, Bexhill-on-Sea, East Sussex, TN39 5FA Immaculate Four Bedroom Family Home With Stunning Rural Views £750,000 - Freehold

The Property Cafe is delighted to offer for sale this Executive Four Bedroom Detached Family Home with benefits & Accommodation that includes \* An Immaculate Inner Hall With Bespoke Open Plan Stairs \* A Dual Aspect Family Lounge With Fireplace & Ample Space To Relax & Entertain \* Four Spacious Double Bedrooms All With Ample Built Storage \* Master Bedroom With Bespoke En-Suite \* Bespoke Kitchen With Ample Working Space & Built In Appliances \* Separate Utility Room & W.C \* A Modern Four Piece Family Bathroom \* Beautifully Presented Decor & Ample Storage Throughout \* Raised Patio With Stunning Views \* Landscaped Areas Of Garden With Stunning Views Over The Adjoining Farm Land \* Additional Covered Patio Area \* Large Double Garage With Ample Off Road Parking To The Front \* External Security V.T Cameras \* Security Lighting & Garden With Various Lighting Themes \* A Beautifully Presented Family Home \* For Additional Details Or To Arrange To View Please Call Our Bexhill Team On 01424 224488...

Water Supply: Mains Supply.

**Sewerage:** Mains Supply.

**Broadband Connection Types:** FTTC.

**Accessibility Types:** Lateral living.

An Immaculate Inner Hall With Bespoke Open Plan Stairs \* A Dual Aspect Family Lounge With Fireplace & Ample Space To Relax & Entertain \* Four Spacious Double Bedrooms All With Ample Built Storage \* Master Bedroom With Bespoke En-Suite \* Bespoke Kitchen With Ample Working Space & Built In Appliances \* Separate Utility Room & W.C \* A Modern Four Piece Family Bathroom \* Beautifully Presented Decor & Ample Storage Throughout \* Raised Patio With Stunning Views \* Landscaped Areas Of Garden With Stunning Views Over The Adjoining Farm Land \* Additional Covered Patio Area \* Large Double Garage With Ample Off Road Parking To The Front \* External Security V.T Cameras \* Security Lighting & Garden With Various Lighting Themes \* A Beautifully Presented Family Home.