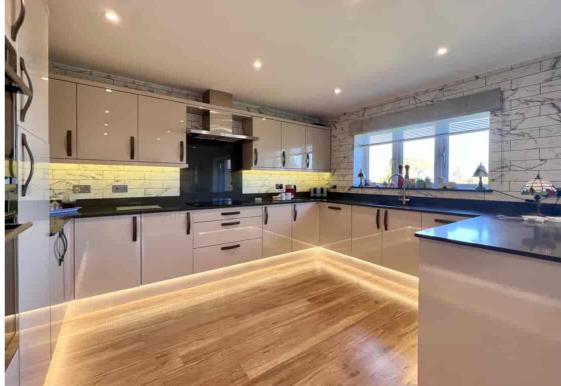

Water Supply: Mains Supply.

**Sewerage:** Mains Supply.

**Broadband Connection Types:** FTTC.

**Accessibility Types:** Lateral living.

An Immaculate Inner Hall With Bespoke Open Plan Stairs \* A Dual Aspect Family Lounge With Fireplace & Ample Space To Relax & Entertain \* Four Spacious Double Bedrooms All With Ample Built Storage \* Master Bedroom With Bespoke En-Suite \* Bespoke Kitchen With Ample Working Space & Built In Appliances \* Separate Utility Room & W.C \* A Modern Four Piece Family Bathroom \* Beautifully Presented Decor & Ample Storage Throughout \* Raised Patio With Stunning Views \* Landscaped Areas Of Garden With Stunning Views Over The Adjoining Farm Land \* Additional Covered Patio Area \* Large Double Garage With Ample Off Road Parking To The Front \* External Security V.T Cameras \* Security Lighting & Garden With Various Lighting Themes \* A Beautifully Presented Family Home.

- Executive Four Bedroom Detached Family Home
- An Immaculate Inner Hall With Bespoke Open Plan Stairs
- A Dual Aspect Family Lounge With Fireplace
  - Four Spacious Double Bedrooms
  - Master Bedroom With Bespoke En-Suite
- Bespoke Kitchen With Ample Working Space
  - Separate Utility Room & W.C
  - A Modern Four Piece Family Bathroom