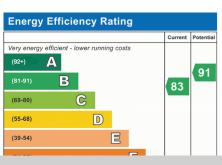

Bedrooms: 4

Receptions: 2

Council Tax: Band F

Council Tax: Rate 3686.72

**Parking Types:** Driveway. Garage.

**Heating Sources:** Gas Central.

**Electricity Supply:** Mains Supply.

EPC Rating: B (83)