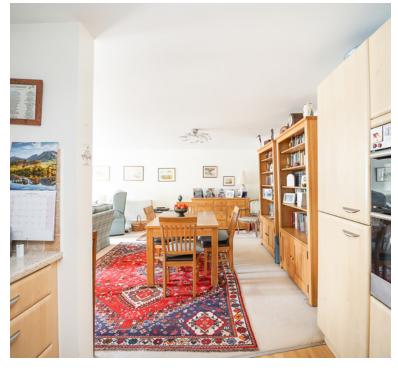

# Living Room/ Diner

16' 0" x 24' 7" (4.88m x 7.49m)
Two sets of UPVC double glazed sash windows with side aspect, three radiators and opening through to;

## Kitchen

Range of wall to base units inset one and a half bowl stainless steel sink and drainer, integrated washing machine, integrated four ring gas hob, integrated ovens and microwave, integrated dish washer and integrated fridge freezer, extractor fan.