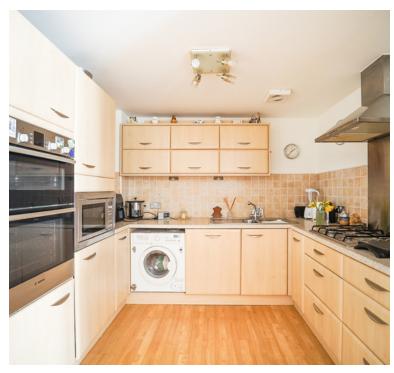

## Kitchen

Range of wall to base units inset one and a half bowl stainless steel sink and drainer, integrated washing machine, integrated four ring gas hob, integrated ovens and microwave, integrated dish washer and integrated fridge freezer, extractor fan.