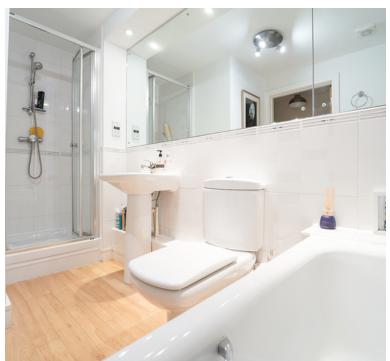

## **Bathroom**

5' 11" x 6' 4" (1.80m x 1.93m) Low level WC, paneled bath with mixer taps over, pedestal wash hand basin, fully enclosed shower cubicle with hand held shower attachment, heated towel rail.