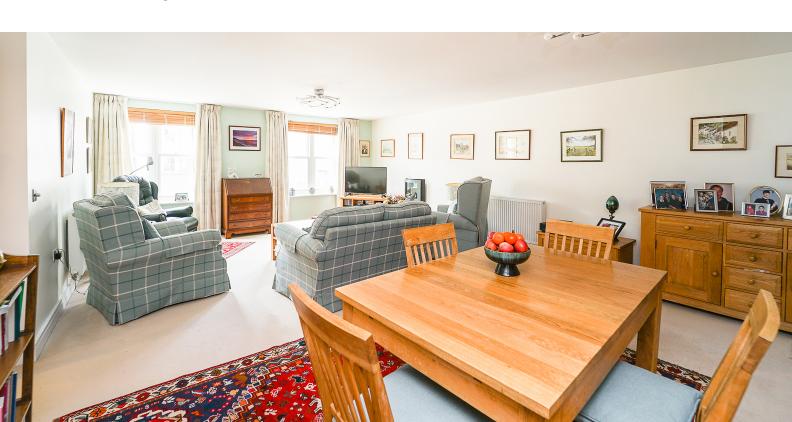

# Living Room/ Diner

16' 0" x 24' 7" (4.88m x 7.49m)
Two sets of UPVC double glazed sash windows with side aspect, three radiators and opening through to;