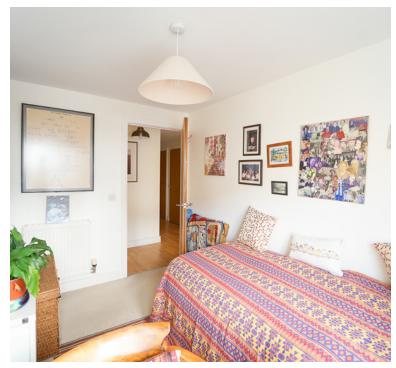

# **Bedroom One**

9' 8" x 13' 2" (2.95m x 4.01m) UPVC double glazed sash windows with side aspect, radiator and two built in wardrobes.

# Bedroom two

7' 7" x 10' 10" (2.31m x 3.30m) UPVC double glazed sash windows with side aspect, radiator.