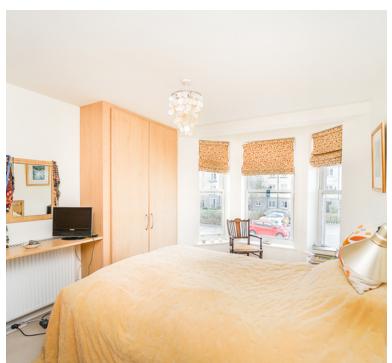

# **Bedroom One**

9' 8" x 13' 2" (2.95m x 4.01m) UPVC double glazed sash windows with side aspect, radiator and two built in wardrobes.

# Bedroom two

7' 7" x 10' 10" (2.31m x 3.30m) UPVC double glazed sash windows with side aspect, radiator.