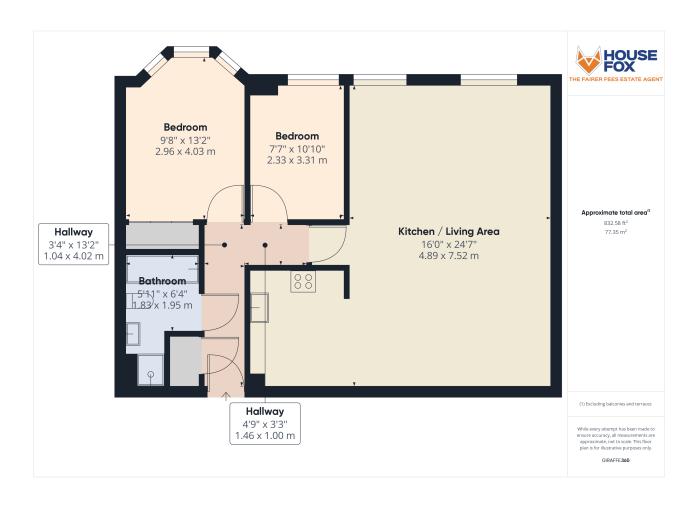

## **Entrance**

Block paved driveway leading up to secure gated entrance with access to communal entrance and stairs rising to first floor with door opening through to;

# **Entrance Hall**

Door opening through to apartment with access to bedrooms, bathroom, living room/diner and kitchen, radiator and door entry phone

## **Bathroom**

5' 11" x 6' 4" (1.80m x 1.93m) Low level WC, paneled bath with mixer taps over, pedestal wash hand basin, fully enclosed shower cubicle with hand held shower attachment, heated towel rail.

# **Bedroom One**

9' 8" x 13' 2" (2.95m x 4.01m) UPVC double glazed sash windows with side aspect, radiator and two built in wardrobes.

# Bedroom two

7' 7" x 10' 10" (2.31m x 3.30m) UPVC double glazed sash windows with side aspect, radiator.

# Living Room/ Diner

16' 0" x 24' 7" (4.88m x 7.49m)
Two sets of UPVC double glazed sash windows with side aspect, three radiators and opening through to;

## Kitchen

Range of wall to base units inset one and a half bowl stainless steel sink and drainer, integrated washing machine, integrated four ring gas hob, integrated ovens and microwave, integrated dish washer and integrated fridge freezer, extractor fan.