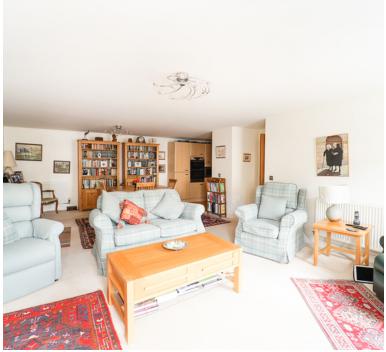

# Living Room/ Diner

16' 0" x 24' 7" (4.88m x 7.49m)
Two sets of UPVC double glazed sash windows with side aspect, three radiators and opening through to;