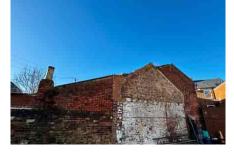

## Garage to Rear 7 Summerhill, Sunderland, Tyne and Wear SR2 7NX

A development opportunity subject to planning consent located to the rear of 7 Summerhill. Located only a short distance from the city centre, City University Campus, Royal Hospital and transport links including the main city bus terminus and local Metro Station. The building itself is presently derelict and has formerly been used a commercial unit/garage. It is of brick and slate construction. Internally the floor area is approximately 450 ft2, while externally double garage gates open onto the rear lane which is suitable for vehicle access.

The building offers potential for future redevelopment subject to planning consent for a range of uses including commercial or residential.

A rare opportunity to the market.