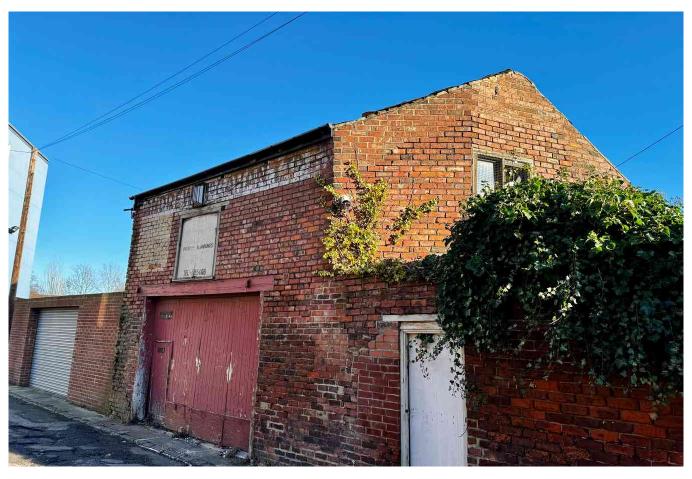

## Garage to Rear 7 Summerhill, Sunderland, Tyne and Wear SR2 7NX

A development opportunity subject to planning consent located to the rear of 7 Summerhill. Located only a short distance from the city centre, City University Campus, Royal Hospital and transport links including the main city bus terminus and local Metro Station. The building itself is presently derelict and has formerly been used a commercial unit/garage. It is of brick and slate construction. Internally the floor area is approximately 450 ft2, while externally double garage gates open onto the rear lane which is suitable for vehicle access.

The building offers potential for future redevelopment subject to planning consent for a range of uses including commercial or residential.

A rare opportunity to the market.