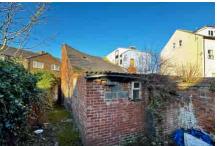

## Garage to Rear 7 Summerhill, Sunderland, Tyne and Wear SR2 7NX

A development opportunity subject to planning consent located to the rear of 7 Summerhill. Located only a short distance from the city centre, City University Campus, Royal Hospital and transport links including the main city bus terminus and local Metro Station. The building itself is presently derelict and has formerly been used a commercial unit/garage. It is of brick and slate construction. Internally the floor area is approximately 450 ft2, while externally double garage gates open onto the rear lane which is suitable for vehicle access.

The building offers potential for future redevelopment subject to planning consent for a range of uses including commercial or residential.

A rare opportunity to the market.