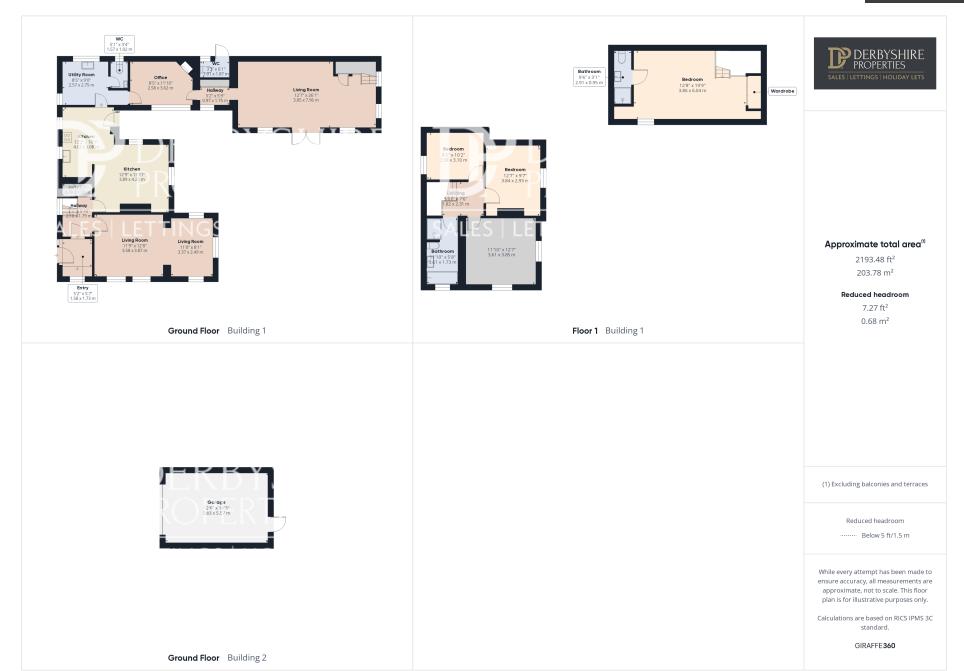

## PROPERTY DESCRIPTION

Derbyshire Properties are delighted to offer for sale this substantial period detached family home with superb attached annex. The property has been significantly improved and extended over the years by its current vendors and offers superb living spaces, ideally suiting extended families with potentially older children or elderly relatives. The property comprises of:- entrance porch, entrance hall, extended living room, plan kitchen/dining room, utility room, cloakroom/WC. An internal door then allows for access into the attached annex that comprises of a study/snug, inner hallway, cloakroom/WC and a superb open plan living room. To the first floor the landing provides access to 3 well proportion bedrooms and family bathroom. An additional large bedroom with en-suite is located above the Annex living room. Externally the property is positioned on a superb, secluded private plot that offers off street parking detached garage and space for all the family.

## **POINTS OF INTEREST**

- Substantial Detached Dwelling With Attached Annex
- 4 Bedrooms
- Superbly Presented Throughout
- Secluded Private Location
- Ideal for Families & Extended Families

- Large Driveway & Garage
- Open Plan Dining Room And Fitted Kitchen
- x2 Cloakroom/WC/ Study & Utility
- Village Location
- COUNCIL TAX BAND D