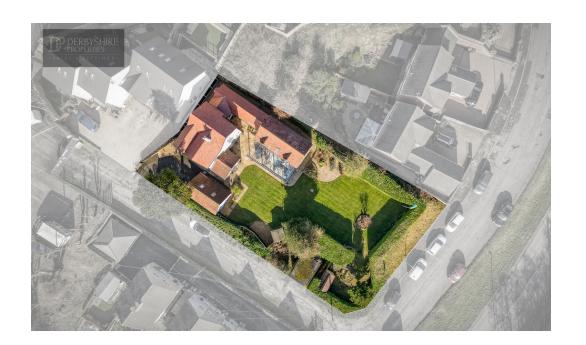

## PROPERTY DESCRIPTION

Derbyshire Properties are delighted to offer for sale this substantial period detached family home with superb attached annex. The property has been significantly improved and extended over the years by its current vendors and offers superb living spaces, ideally suiting extended families with potentially older children or elderly relatives. The property comprises of:- entrance porch, entrance hall, extended living room, plan kitchen/dining room, utility room, cloakroom/WC. An internal door then allows for access into the attached annex that comprises of a study/snug, inner hallway, cloakroom/WC and a superb open plan living room. To the first floor the landing provides access to 3 well proportion bedrooms and family bathroom. An additional large bedroom with en-suite is located above the Annex living room. Externally the property is positioned on a superb, secluded private plot that offers off street parking detached garage and space for all the family.

## **POINTS OF INTEREST**

- Substantial Detached Dwelling With Attached Annex
- 4 Bedrooms
- Superbly Presented Throughout
- Secluded Private Location
- Ideal for Families & Extended Families

- Large Driveway & Garage
- Open Plan Dining Room And Fitted Kitchen
- x2 Cloakroom/WC/ Study & Utility
- Village Location
- COUNCIL TAX BAND D