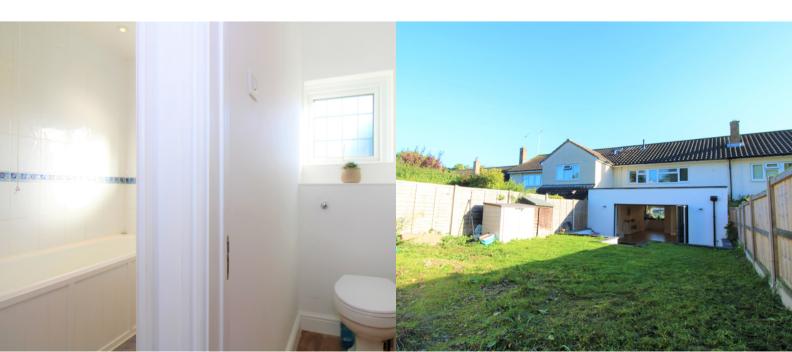

## BATHROOM

1.6m x 1.6m (5' 3" x 5' 3") Fully tiled with side panel bath and wash hand basin. Window to the front aspect.

## SEPERATE W/C

1.4m x 0.8m (4' 7" x 2' 7") Enclosed w/c with window to the front aspect.

## REAR GARDEN

South/westerley facing enclosed rear garden, mainly laid to lawn with gated access to the rear.

FLOORPLAN

**GROUND FLOOR** 

FIRST FLOOR

Stevenage 29, Shephall Green, Stevenage, SG2 9XS 01438 572020 linzi.davis@kalmestateagents.co.uk