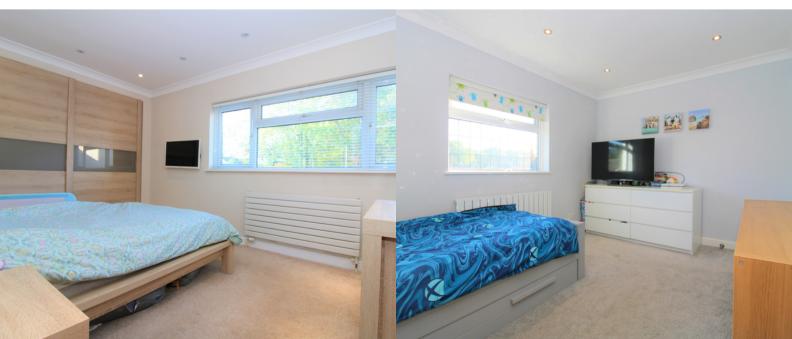

#### BEDROOM ONE

2.8m x 4.4m (9' 2" x 14' 5")

Double bedroom with fitted wardrobes. Window to the rear aspect. Radiator and downlighting.

### **BEDROOM TWO**

2.7m x 3.9m (8' 10" x 12' 10")

Double bedroom with storage cupboard. Window to the front aspect. Radiator and downlighting.

#### BEDROOM THREE

3.8m x 2.1m (12' 6" x 6' 11") Single bedroom with window to the rear aspect. Downlighting.