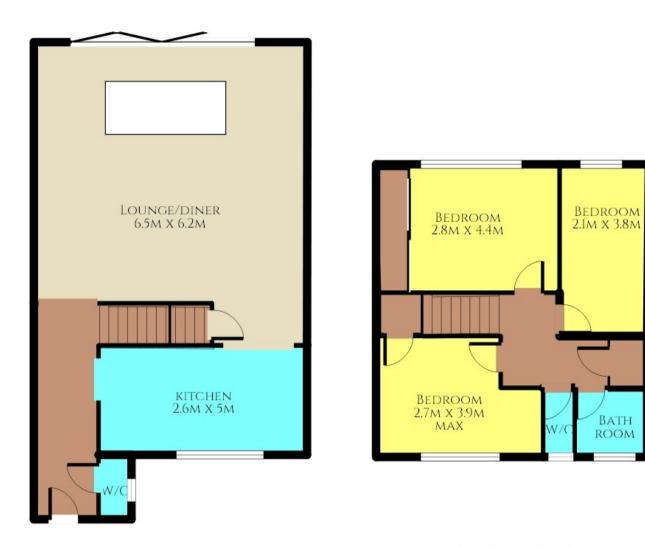

## **GROUND FLOOR**

## 2.6m x 5m (8' 6" x 16' 5")

Refitted kitchen with a range of wall and base units, handleless white gloss doors and worksurface and upstands over. Eye level cooker and five ring gas hob with extractor over. space for washing machine and freestanding fridge/freezer. Two windows to the front aspect allowing lots of light. Opening to the lounge/diner. Downlighting.

## 6.5m x 6.2m (21' 4" x 20' 4")

Having been extended to the rear, this lounge diner is now a fantastic size with bi fold doors to the rear aspect and roof lantern. Downlighting and vertical radiator gives this room a very modern feel. Storage cupboard.

## 0.8m x 1.4m (2' 7" x 4' 7")

Enclosed cistern with corner vanity wash hand basin. Heated towel radiator. Downlighting and window to the front aspect.

# **FIRST FLOOR**

#### BEDROOM ONE

2.8m x 4.4m (9' 2" x 14' 5")

Double bedroom with fitted wardrobes. Window to the rear aspect. Radiator and downlighting.

### **BEDROOM TWO**

2.7m x 3.9m (8' 10" x 12' 10")

Double bedroom with storage cupboard. Window to the front aspect. Radiator and downlighting.

#### BEDROOM THREE

3.8m x 2.1m (12' 6" x 6' 11") Single bedroom with window to the rear aspect. Downlighting.

## BATHROOM

1.6m x 1.6m (5' 3" x 5' 3") Fully tiled with side panel bath and wash hand basin. Window to the front aspect.

## SEPERATE W/C

1.4m x 0.8m (4' 7" x 2' 7") Enclosed w/c with window to the front aspect.