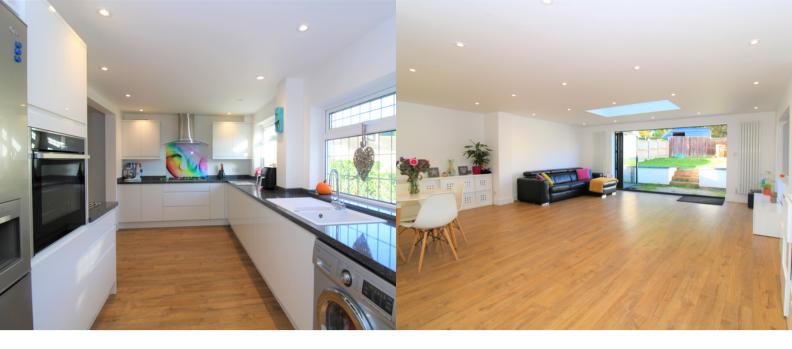

## KITCHEN

## 2.6m x 5m (8' 6" x 16' 5")

Refitted kitchen with a range of wall and base units, handleless white gloss doors and worksurface and upstands over. Eye level cooker and five ring gas hob with extractor over. space for washing machine and freestanding fridge/freezer. Two windows to the front aspect allowing lots of light. Opening to the lounge/diner. Downlighting.

## LOUNGE

## 6.5m x 6.2m (21' 4" x 20' 4")

Having been extended to the rear, this lounge diner is now a fantastic size with bi fold doors to the rear aspect and roof lantern. Downlighting and vertical radiator gives this room a very modern feel. Storage cupboard.