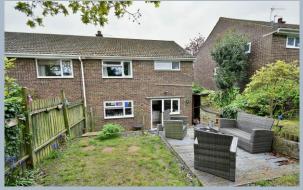

#### Landing

- **Bedroom one** is a generous sized double bedroom benefitting from fitted floor to ceiling wardrobes with mirrored sliding doors and a window to the front aspect
- Bedroom two is a double room overlooking the rear garden, with a fitted linen cupboard
- Bedroom three is also a double room with a view to the front aspect
- Family bathroom fitted in a stylish white suite incorporating a panelled bath with shower over, wash hand basin with vanity storage beneath, tiled walls and flooring
- Separate cloakroom finished in a white suite with tiled floor
- Rear garden which is a superb feature of the property as it measures approximately 35ft in length, faces a **southerly aspect** and offers an excellent degree of seclusion. Adjoining the rear of the property there is a paved seating area, with a path leading round to a side gate. Steps lead up to a lawned area and timber decked seating area. The garden itself is stocked with attractive plants and shrubs and is fully enclosed
- A front driveway provides off-road parking which leads up to a single garage
- Single garage with a metal up and over door, light, power, wall-mounted gas-fired boiler and a side door
- Further benefits include double glazing, and a gas-fired heating system