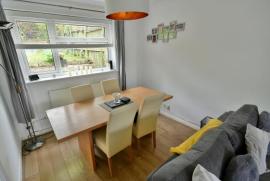

- Entrance porch
- 22ft Dual aspect lounge/dining room
- Lounge area with a picture window overlooking the front garden
- Dining area with ample space for a dining table and chairs and a window overlooking the rear garden
- Refitted modern kitchen incorporating ample worktops with a good range of base and wall units, integrated oven, hob and extractor, recess for a fridge/freezer, integrated dishwasher and washing machine, window overlooking the rear garden and a door giving access. Useful large walk-in under stairs storage cupboard