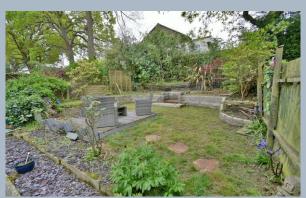

#### Landing

- **Bedroom one** is a generous sized double bedroom benefitting from fitted floor to ceiling wardrobes with mirrored sliding doors and a window to the front aspect
- Bedroom two is a double room overlooking the rear garden, with a fitted linen cupboard
- Bedroom three is also a double room with a view to the front aspect
- Family bathroom fitted in a stylish white suite incorporating a panelled bath with shower over, wash hand basin with vanity storage beneath, tiled walls and flooring
- Separate cloakroom finished in a white suite with tiled floor
- Rear garden which is a superb feature of the property as it measures approximately 35ft in length, faces a **southerly aspect** and offers an excellent degree of seclusion. Adjoining the rear of the property there is a paved seating area, with a path leading round to a side gate. Steps lead up to a lawned area and timber decked seating area. The garden itself is stocked with attractive plants and shrubs and is fully enclosed
- A front driveway provides off-road parking which leads up to a single garage
- Single garage with a metal up and over door, light, power, wall-mounted gas-fired boiler and a side door
- Further benefits include double glazing, and a gas-fired heating system