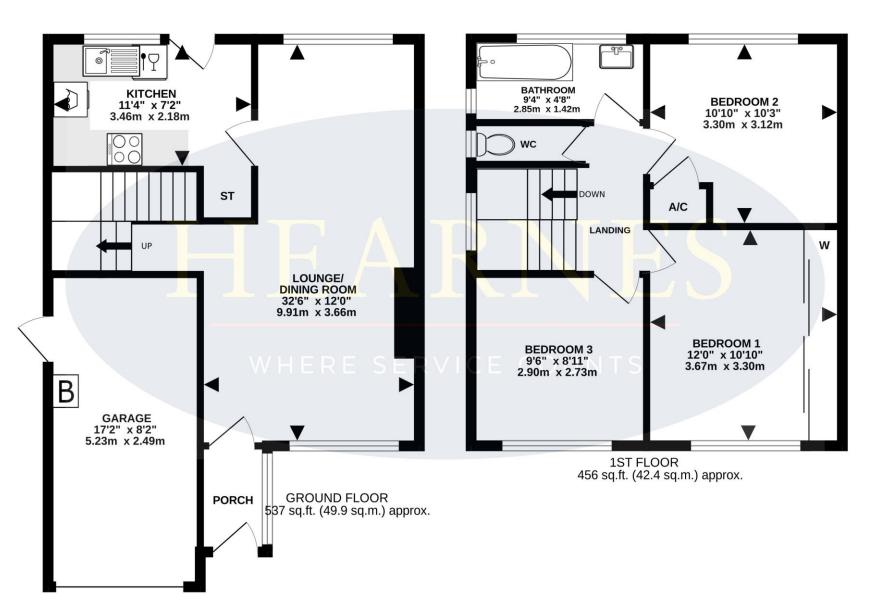

- Entrance porch
- 22ft Dual aspect lounge/dining room
- Lounge area with a picture window overlooking the front garden
- Dining area with ample space for a dining table and chairs and a window overlooking the rear garden
- Refitted modern kitchen incorporating ample worktops with a good range of base and wall units, integrated oven, hob and extractor, recess for a fridge/freezer, integrated dishwasher and washing machine, window overlooking the rear garden and a door giving access. Useful large walk-in under stairs storage cupboard

#### Landing

- **Bedroom one** is a generous sized double bedroom benefitting from fitted floor to ceiling wardrobes with mirrored sliding doors and a window to the front aspect
- Bedroom two is a double room overlooking the rear garden, with a fitted linen cupboard
- Bedroom three is also a double room with a view to the front aspect
- Family bathroom fitted in a stylish white suite incorporating a panelled bath with shower over, wash hand basin with vanity storage beneath, tiled walls and flooring
- Separate cloakroom finished in a white suite with tiled floor
- Rear garden which is a superb feature of the property as it measures approximately 35ft in length, faces a **southerly aspect** and offers an excellent degree of seclusion. Adjoining the rear of the property there is a paved seating area, with a path leading round to a side gate. Steps lead up to a lawned area and timber decked seating area. The garden itself is stocked with attractive plants and shrubs and is fully enclosed
- A front driveway provides off-road parking which leads up to a single garage
- Single garage with a metal up and over door, light, power, wall-mounted gas-fired boiler and a side door
- Further benefits include double glazing, and a gas-fired heating system

### TOTAL FLOOR AREA : 993 sq.ft. (92.2 sq.m.) approx.

Whilst every attempt has been made to ensure the accuracy of the floorplan contained here, measurements of doors, windows, nooms and any other items are approximate and no responsibility is taken for any error, omission or mis-statement. This plan is for illustrative purposes only and should be used as such by any prospective purchaser. The services, systems and appliances shown have not been tested and no guarantee as to their operability or efficiency can be given. Made with Metropix ©2024