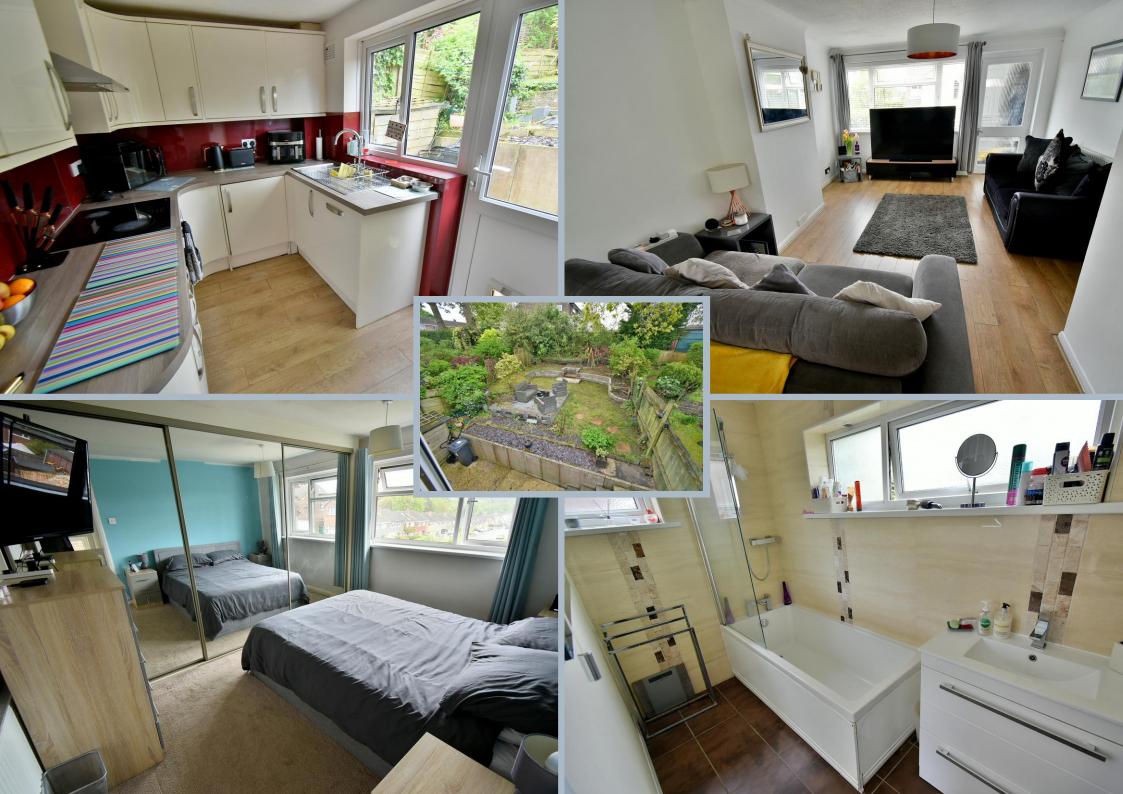

- Entrance porch
- 22ft Dual aspect lounge/dining room
- Lounge area with a picture window overlooking the front garden
- Dining area with ample space for a dining table and chairs and a window overlooking the rear garden
- Refitted modern kitchen incorporating ample worktops with a good range of base and wall units, integrated oven, hob and extractor, recess for a fridge/freezer, integrated dishwasher and washing machine, window overlooking the rear garden and a door giving access. Useful large walk-in under stairs storage cupboard

#### Landing

- **Bedroom one** is a generous sized double bedroom benefitting from fitted floor to ceiling wardrobes with mirrored sliding doors and a window to the front aspect
- Bedroom two is a double room overlooking the rear garden, with a fitted linen cupboard
- Bedroom three is also a double room with a view to the front aspect
- Family bathroom fitted in a stylish white suite incorporating a panelled bath with shower over, wash hand basin with vanity storage beneath, tiled walls and flooring
- Separate cloakroom finished in a white suite with tiled floor
- Rear garden which is a superb feature of the property as it measures approximately 35ft in length, faces a **southerly aspect** and offers an excellent degree of seclusion. Adjoining the rear of the property there is a paved seating area, with a path leading round to a side gate. Steps lead up to a lawned area and timber decked seating area. The garden itself is stocked with attractive plants and shrubs and is fully enclosed
- A front driveway provides off-road parking which leads up to a single garage
- Single garage with a metal up and over door, light, power, wall-mounted gas-fired boiler and a side door
- Further benefits include double glazing, and a gas-fired heating system