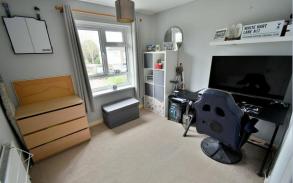

#### Landing

- **Bedroom one** is a generous sized double bedroom benefitting from fitted floor to ceiling wardrobes with mirrored sliding doors and a window to the front aspect
- Bedroom two is a double room overlooking the rear garden, with a fitted linen cupboard
- Bedroom three is also a double room with a view to the front aspect
- Family bathroom fitted in a stylish white suite incorporating a panelled bath with shower over, wash hand basin with vanity storage beneath, tiled walls and flooring
- Separate cloakroom finished in a white suite with tiled floor
- Rear garden which is a superb feature of the property as it measures approximately 35ft in length, faces a **southerly aspect** and offers an excellent degree of seclusion. Adjoining the rear of the property there is a paved seating area, with a path leading round to a side gate. Steps lead up to a lawned area and timber decked seating area. The garden itself is stocked with attractive plants and shrubs and is fully enclosed
- A front driveway provides off-road parking which leads up to a single garage
- Single garage with a metal up and over door, light, power, wall-mounted gas-fired boiler and a side door
- Further benefits include double glazing, and a gas-fired heating system