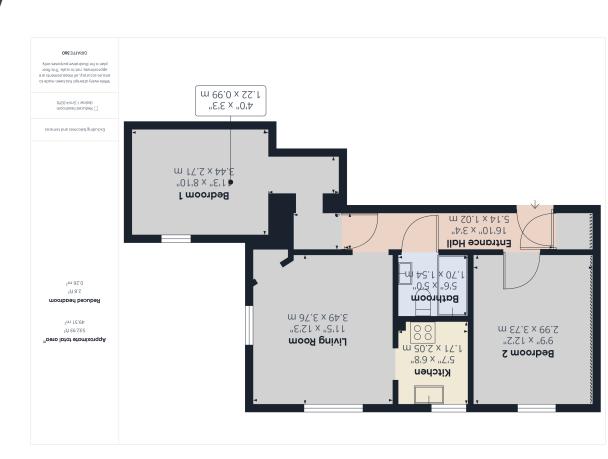

16' 10"  $\times$  3' 4" (5.13m  $\times$  1.02m) Door entry system. Radiator. Wood floor. Loft access. Door to built in cupboard. Doors to bedrooms and bathroom.

Living Room

11' 5"  $\times$  12' 3"  $(3.48 \text{m} \times 3.73 \text{m})$  Two UPVC double glazed sash windows to dual aspect. Radiator. Television point. Telephone point. Wood floor. Room thermostat. Opening to kitchen. Opening to alcove housing gas fired boiler and electric consumer unit.

Kitchen

5' 6" x 6' 8" (1.68m x 2.03m) UPVC double glazed sash window. Fitted with a range of wall and base units incorporating a stainless steel sink and drainer. Electric oven & hob. Bosch washing machine. Slimline dishwasher. Fridge freezer. Microwave.

Bedroom I

 $11'\ 3" \times 8'\ 10"$  (3.43m  $\times 2.69m$ ) UPVC double glazed sash window. Lobby area with radiator and fitted cupboard. Opening to bedroom area. Radiator. Television point.

Bedroom 2

9' 9"  $\times$  12' 2" (2.97m  $\times$  3.71m) UPVC double glazed sash window. Skylight. Radiator. Television point. Fitted wardrobe.

Bathroom

5'  $6" \times 5'$  0" (1.68m  $\times$  1.52m) Bath with shower over and screen. W.C. Wash hand basin Heated towel rail. Extractor fan.