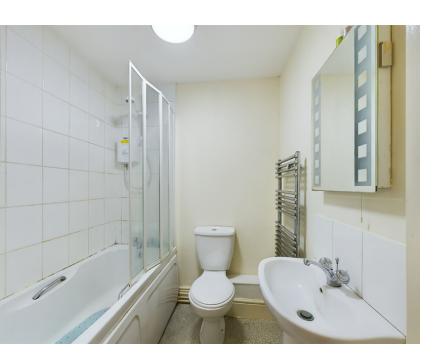

9' 9"  $\times$  12' 2" (2.97m  $\times$  3.71m) UPVC double glazed sash window. Skylight. Radiator. Television point. Fitted wardrobe.

Bathroom

5'  $6" \times 5'$  0" (1.68m  $\times$  1.52m) Bath with shower over and screen. W.C. Wash hand basin Heated towel rail. Extractor fan.