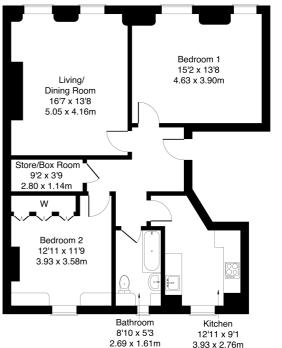

### 2F2, 2 Annfield, Edinburgh, EH6 4JF

Approximate Gross Internal Area: (872 sq ft - 81 sq m.)

Legal Disclaimer: Floor-plan and measurements are for illustrative guidance only, and not intended to form part of any contract.

Comprises an entrance hall, living/dining room, kitchen, two double bedrooms, and a bathroom.

Tastefully finished, highlights include generous room sizes, a fitted kitchen, a modern bathroom, and contemporary flooring. In addition, there is gas central heating, double glazing, and a secure entry system.