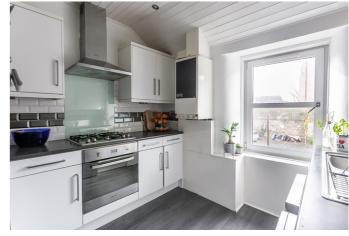

The property is accessed via a welcoming entrance hall, which provides spotlighting and space for outerwear and leads into the generously sized, front-facing living/dining room. This room benefits from a wood-burning stove, period cornice, and large windows that flood the space with natural light. To the rear, the kitchen is fitted with contemporary units, quality worktops, a stainless steel sink with a drainer, and a tiled surround. The kitchen is fully equipped with integrated appliances, including an oven and gas hob, and offers space for dining.