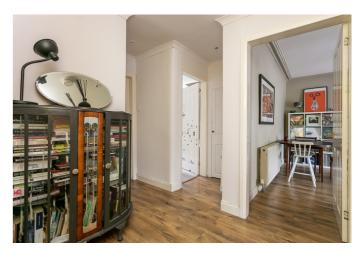

The property is accessed via a welcoming entrance hall, which provides spotlighting and space for outerwear and leads into the generously sized, front-facing living/dining room. This room benefits from a wood-burning stove, period cornice, and large windows that flood the space with natural light. To the rear, the kitchen is fitted with contemporary units, quality worktops, a stainless steel sink with a drainer, and a tiled surround. The kitchen is fully equipped with integrated appliances, including an oven and gas hob, and offers space for dining.