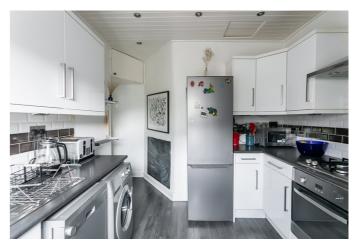

The property is accessed via a welcoming entrance hall, which provides spotlighting and space for outerwear and leads into the generously sized, front-facing living/dining room. This room benefits from a wood-burning stove, period cornice, and large windows that flood the space with natural light. To the rear, the kitchen is fitted with contemporary units, quality worktops, a stainless steel sink with a drainer, and a tiled surround. The kitchen is fully equipped with integrated appliances, including an oven and gas hob, and offers space for dining.