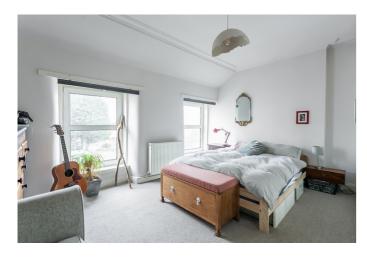

The master bedroom, located at the front of the property, is spacious and retains a period cornice, along with carpeted flooring and a central light fitting. The second double bedroom, positioned at the rear, includes fitted wardrobes and a period cornice, while both bedrooms enjoy carpeted flooring. Completing the accommodation, the modern bathroom is fully tiled and comprises a three-piece suite, including a shower-over-bath unit and a ladder-style radiator.