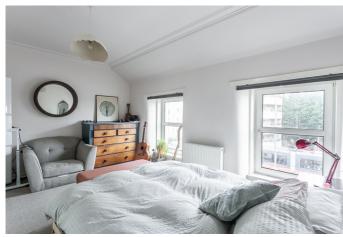

The master bedroom, located at the front of the property, is spacious and retains a period cornice, along with carpeted flooring and a central light fitting. The second double bedroom, positioned at the rear, includes fitted wardrobes and a period cornice, while both bedrooms enjoy carpeted flooring. Completing the accommodation, the modern bathroom is fully tiled and comprises a three-piece suite, including a shower-over-bath unit and a ladder-style radiator.