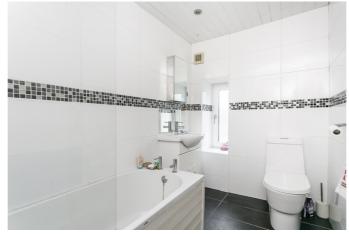

The master bedroom, located at the front of the property, is spacious and retains a period cornice, along with carpeted flooring and a central light fitting. The second double bedroom, positioned at the rear, includes fitted wardrobes and a period cornice, while both bedrooms enjoy carpeted flooring. Completing the accommodation, the modern bathroom is fully tiled and comprises a three-piece suite, including a shower-over-bath unit and a ladder-style radiator.