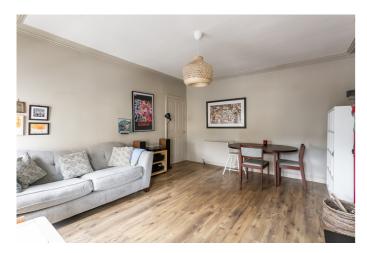

The property is accessed via a welcoming entrance hall, which provides spotlighting and space for outerwear and leads into the generously sized, front-facing living/dining room. This room benefits from a wood-burning stove, period cornice, and large windows that flood the space with natural light. To the rear, the kitchen is fitted with contemporary units, quality worktops, a stainless steel sink with a drainer, and a tiled surround. The kitchen is fully equipped with integrated appliances, including an oven and gas hob, and offers space for dining.