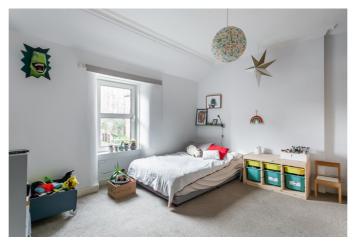

The master bedroom, located at the front of the property, is spacious and retains a period cornice, along with carpeted flooring and a central light fitting. The second double bedroom, positioned at the rear, includes fitted wardrobes and a period cornice, while both bedrooms enjoy carpeted flooring. Completing the accommodation, the modern bathroom is fully tiled and comprises a three-piece suite, including a shower-over-bath unit and a ladder-style radiator.