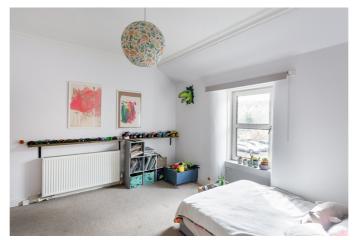

The property is accessed via a welcoming entrance hall, which provides spotlighting and space for outerwear and leads into the generously sized, front-facing living/dining room. This room benefits from a wood-burning stove, period cornice, and large windows that flood the space with natural light. To the rear, the kitchen is fitted with contemporary units, quality worktops, a stainless steel sink with a drainer, and a tiled surround. The kitchen is fully equipped with integrated appliances, including an oven and gas hob, and offers space for dining.

The master bedroom, located at the front of the property, is spacious and retains a period cornice, along with carpeted flooring and a central light fitting. The second double bedroom, positioned at the rear, includes fitted wardrobes and a period cornice, while both bedrooms enjoy carpeted flooring. Completing the accommodation, the modern bathroom is fully tiled and comprises a three-piece suite, including a shower-over-bath unit and a ladder-style radiator.