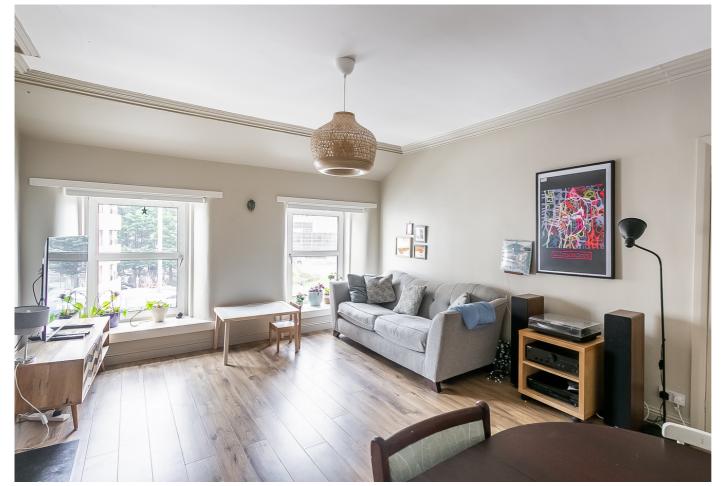

The property is accessed via a welcoming entrance hall, which provides spotlighting and space for outerwear and leads into the generously sized, front-facing living/dining room. This room benefits from a wood-burning stove, period cornice, and large windows that flood the space with natural light. To the rear, the kitchen is fitted with contemporary units, quality worktops, a stainless steel sink with a drainer, and a tiled surround. The kitchen is fully equipped with integrated appliances, including an oven and gas hob, and offers space for dining.