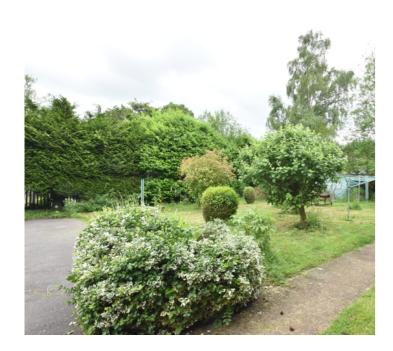

### Rear Garden

Communal garden area mainly laid to lawn with shrubs, plants and trees.