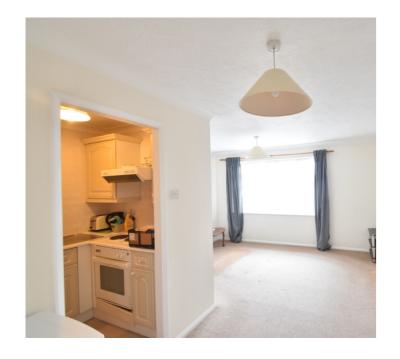

### **Kitchen**

6' 7" x 5' 6" (2.01m x 1.68m) Range of base and wall units. Sink and drainer. Integrated electric oven with hob. Extractor over. Space for washing machine. Localised tiling.

### **Lounge/Dining Room**

15' 10" x 13' 4" (4.83m x 4.06m) Double glazed window to front. Electric wall radiator. TV point. BT point.