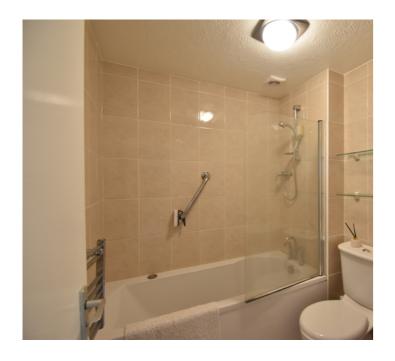

### **Bathroom**

Fully tiled walls. Suite comprising of low level WC, wash hand basin and panelled bath with shower attachment and glass screen. Chrome electric towel radiator. Extractor.