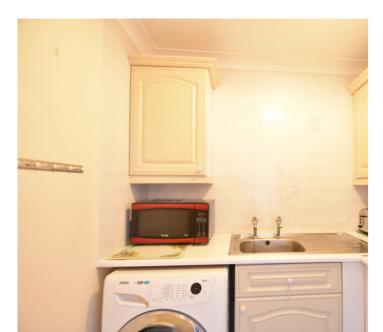

### **Kitchen**

6' 7" x 5' 6" (2.01m x 1.68m) Range of base and wall units. Sink and drainer. Integrated electric oven with hob. Extractor over. Space for washing machine. Localised tiling.