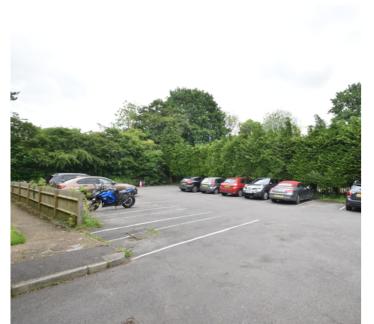

k and drainer. Integrated electric oven with hob. Extractor over. Space for washing machine. Localised tiling.

### **Lounge/Dining Room**

15' 10" x 13' 4" (4.83m x 4.06m) Double glazed window to front. Electric wall radiator. TV point. BT point.

### **Bedroom One**

12' 0" x 9' 11" (3.66m x 3.02m) Double glazed window to rear. Electric wall radiator. Built in cupboard with radiator and shelving.

### **Bathroom**

Fully tiled walls. Suite comprising of low level WC, wash hand basin and panelled bath with shower attachment and glass screen. Chrome electric towel radiator. Extractor.

#### **Front Garden**

#### **Front**

Pathway and shrubbery.

### **Parking**

Allocated single parking space.

### Rear Garden

Communal garden area mainly laid to lawn with shrubs, plants and trees.







### **Viewing Strictly By Appointment With**