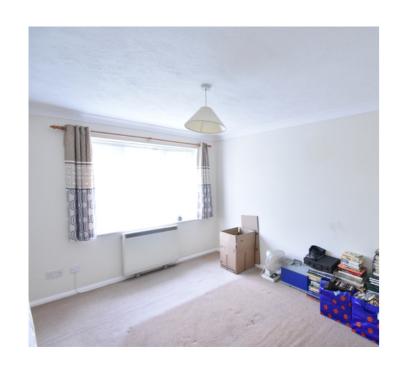

### **Bedroom One**

12' 0" x 9' 11" (3.66m x 3.02m) Double glazed window to rear. Electric wall radiator. Built in cupboard with radiator and shelving.