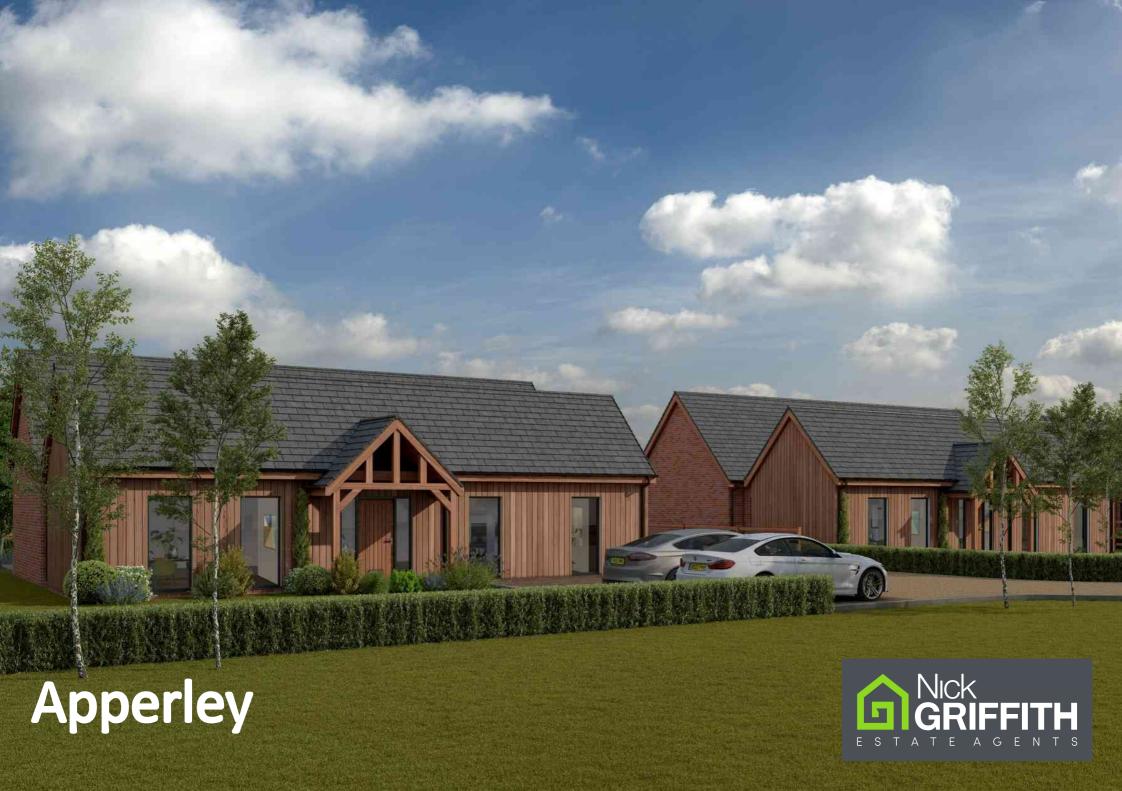

## **Apperley**

## Orchard Barns, The Green, Apperley, GL19 4DQ

£1,000,000 Freehold

A small select development of just 3 new build, detached, barn style, family homes, situated next to the village green.

0.34 ACRE PLOT • reception hall • kitchen/dining/family room • living room • home office • utility room • cloakroom • 4 double bedrooms • 3 bath/shower rooms • parking for several vehicles • air source heat pump • EVCP • 10 year new build warranty • electric gated driveway

## Description

This exclusive development is currently under construction by local developer Bluegrove Executive Homes Ltd, and due for completion spring 2024. These attractive properties have been sympathetically designed to provide cutting edge, contemporary living, whilst effortlessly blending in with the rural surroundings. The generously proportioned accommodation will include a reception hall, an impressive kitchen/dining/family room with high quality fittings/appliances and bi-folding doors opening to the rear, living room (with an optional wood burner), home office, and utility room. Also on the ground, there are 2 double bedrooms, both with an en suite and both with fitted wardrobes. Upstairs, there are a further 2 double bedrooms, both with walk-in wardrobes, and a family bathroom. Externally, the properties are approached via a remotely operated electric gate with an intercom to each property, leading to sweeping gravelled driveways and large landscaped rear gardens. Each property further benefits from underfloor heating (on the ground floor) supplied by an air source heat pump, EVCP, double glazing, and a 10 year New Home Build Warranty. Tewkesbury Borough Council Tax Band TBC. A reservation fee is required to secure this property.