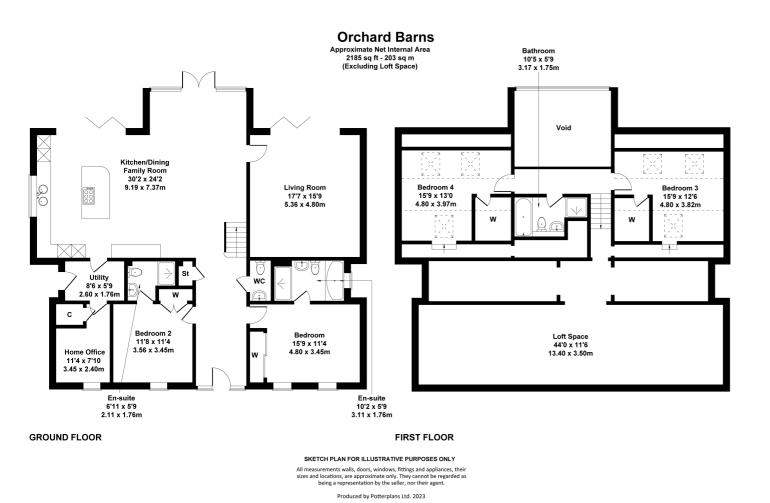

## Description

This exclusive development is currently under construction by local developer Bluegrove Executive Homes Ltd, and due for completion spring 2024. These attractive properties have been sympathetically designed to provide cutting edge, contemporary living, whilst effortlessly blending in with the rural surroundings. The generously proportioned accommodation will include a reception hall, an impressive kitchen/dining/family room with high quality fittings/appliances and bi-folding doors opening to the rear, living room (with an optional wood burner), home office, and utility room. Also on the ground, there are 2 double bedrooms, both with an en suite and both with fitted wardrobes. Upstairs, there are a further 2 double bedrooms, both with walk-in wardrobes, and a family bathroom. Externally, the properties are approached via a remotely operated electric gate with an intercom to each property, leading to sweeping gravelled driveways and large landscaped rear gardens. Each property further benefits from underfloor heating (on the ground floor) supplied by an air source heat pump, EVCP, double glazing, and a 10 year New Home Build Warranty. Tewkesbury Borough Council Tax Band TBC. A reservation fee is required to secure this property.