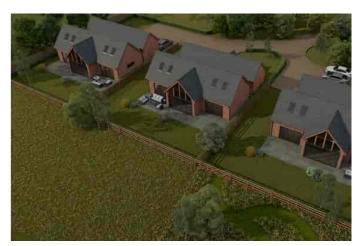

## Orchard Barns, The Green, Apperley, GL19 4DQ

£1,000,000 Freehold

A small select development of just 3 new build, detached, barn style, family homes, situated next to the village green.

0.34 ACRE PLOT • reception hall • kitchen/dining/family room • living room • home office • utility room • cloakroom • 4 double bedrooms • 3 bath/shower rooms • parking for several vehicles • air source heat pump • EVCP • 10 year new build warranty • electric gated driveway

## Description

This exclusive development is currently under construction by local developer Bluegrove Executive Homes Ltd, and due for completion spring 2024. These attractive properties have been sympathetically designed to provide cutting edge, contemporary living, whilst effortlessly blending in with the rural surroundings. The generously proportioned accommodation will include a reception hall, an impressive kitchen/dining/family room with high quality fittings/appliances and bi-folding doors opening to the rear, living room (with an optional wood burner), home office, and utility room. Also on the ground, there are 2 double bedrooms, both with an en suite and both with fitted wardrobes. Upstairs, there are a further 2 double bedrooms, both with walk-in wardrobes, and a family bathroom. Externally, the properties are approached via a remotely operated electric gate with an intercom to each property, leading to sweeping gravelled driveways and large landscaped rear gardens. Each property further benefits from underfloor heating (on the ground floor) supplied by an air source heat pump, EVCP, double glazing, and a 10 year New Home Build Warranty. Tewkesbury Borough Council Tax Band TBC. A reservation fee is required to secure this property.