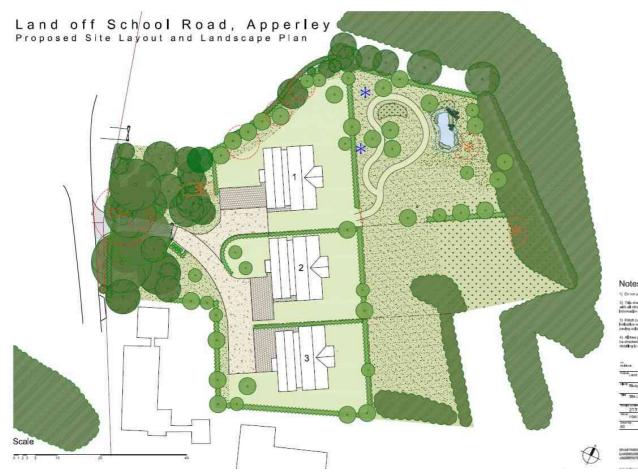

## Description

This exclusive development is currently under construction by local developer Bluegrove Executive Homes Ltd, and due for completion spring 2024. These attractive properties have been sympathetically designed to provide cutting edge, contemporary living, whilst effortlessly blending in with the rural surroundings. The generously proportioned accommodation will include a reception hall, an impressive kitchen/dining/family room with high quality fittings/appliances and bi-folding doors opening to the rear, living room (with an optional wood burner), home office, and utility room. Also on the ground, there are 2 double bedrooms, both with an en suite and both with fitted wardrobes. Upstairs, there are a further 2 double bedrooms, both with walk-in wardrobes, and a family bathroom. Externally, the properties are approached via a remotely operated electric gate with an intercom to each property, leading to sweeping gravelled driveways and large landscaped rear gardens. Each property further benefits from underfloor heating (on the ground floor) supplied by an air source heat pump, EVCP, double glazing, and a 10 year New Home Build Warranty. Tewkesbury Borough Council Tax Band TBC. A reservation fee is required to secure this property.