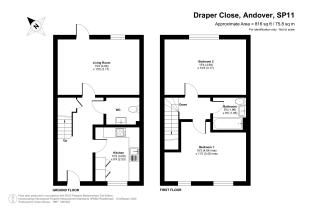

# DIMENSIONS

#### **GROUND FLOOR**

#### Entrance Hall

**Kitchen** 10' 2" x 8' 4" (3.10m x 2.54m)

www.urbanmoves.com 🎔 @Urban\_Moves 🕇 urbanmoves.ltd 🧿 Ins tagram

W.C.

**Living Room** 15' 4" x 10' 5" (4.67m x 3.17m)

FIRST FLOOR

Landing

**Bedroom 1** 15' 3" x 11' 2" (4.65m x 3.40m)

Bathroom

6' 5" max. x 6' 5" max. (1.96m x 1.96m)

Bedroom 2 15' 4" x 10' 5" (4.67m x 3.17m)

All content shown is to be used as a general guideline for the property. None of the contents of this document constitute part of an offer or contract. All measurements, photographs, floor-plans and data provided are only a guideline and should not be relied upon.