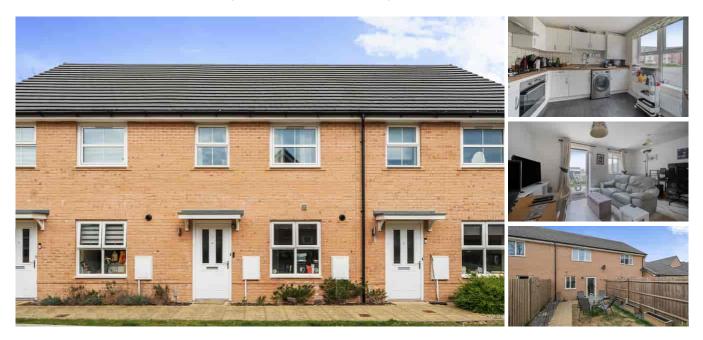

### Draper Close, Andover, Hampshire SP11 6YR

- Two Storey, Two Bedroom, Mid Terrace House
- Spacious Kitchen
- Bathroom plus Downstairs WC
- Rear Garden

- Approx. 816 Sqft Gross Internal Area
- Two Good-Sized Double Bedrooms
- Very Good Energy Efficiency Rating
- Two Parking Spaces (one covered)

## GENERAL DESCRIPTION

This modern property forms the middle of a short, three-house terrace. At the front is a spacious and attractive kitchen. There is a ground-floor cloakroom/WC and useful under-stairs storage in the middle while, at the rear, the reception room features herringbone style flooring and leads out to the garden. On the first floor are two generously-sized bedrooms and a simple, modern bathroom. Well insulated walls, roof and floor, high performance glazing and gas central heating make for a very good energy-efficiency rating. The house comes with one parking space within the adjacent carport plus space for an additional car in front. The shopping centre, supermarkets, leisure centre, cinema and other amenities of the town centre can also be easily reached via bus or bike. Andover Railway Station provides services between Salisbury/Exeter and London Waterloo.